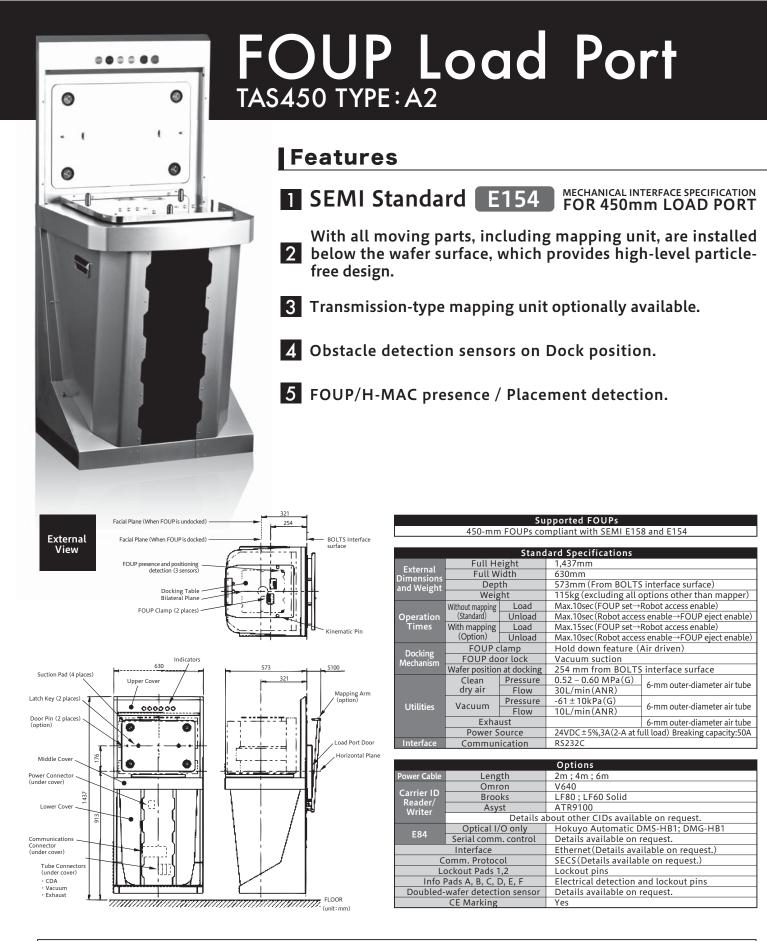

## FOUP Load Port

**TAS450** TYPE: A2

The TAS450 is the latest generation of Load Port from TDK, supporting both FOUP and H-MAC. The TAS450 is innovative design, easy set-up, and superior reliability.

The TAS450 is a high-performance module that meet your needs for particle-free operation, fast throughput.