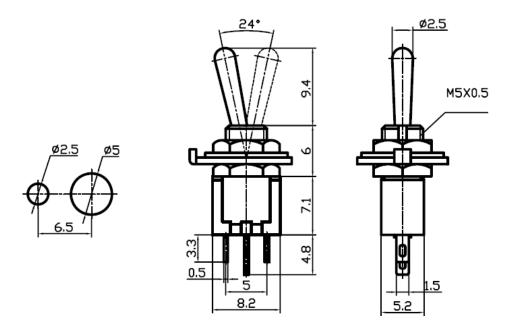

9. Circuitry trait:ON-ON

10. Certification system : TUV、UL、IOS9001:2015、CE、ENECandOther

Product details and dimensions

Company profile

Ningbo Jietong Electronic is found in Ningbo, China. April,1994 and is specialized in providing excellent purductions and services to both domestic and overseas electrical clients.