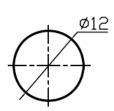

## Push Button Switch PBS-13B





## Specification

Product Name: PBS-13B,PBS-13C
Rating: 8A 125VAC; 4A 250VAC
Contact Resistance:20mΩ max

4. Insulation Resistance:500VDC 100M $\Omega$  min

5. Dielectric Strength:1000VAC 1Minute

6. Operating Temperature:-25°C~+85°C

7. Electrical Life:50000 Cycles

8. Push-button color:Red、White、Green、Black、Orange、Yellow、Blue

9. Circuitry trait:OFF-(ON),ON-(OFF) ()Indicates Momentary

10. Certification system: TUV, UL, IOS9001:2015, CE, ENECandOther

## Product details and dimensions







## Company profile

Ningbo Jietong Electronic is found in Ningbo, China. April,1994 and is specialized in providing excellent purductions and services to both domestic and overseas electrical clients.

The factory is located in Ningbo. Our products cover: rocker switch, toggle switch, push button switch and automobile switch.

We focus on providing qualified and reliable switches, cooperating closelywith our clients world wide, from where we accumulate precious experience by avariety of transactions. Yearly output is around 50 million.

We have been strictly implementing ISO 9001:2008 regulations in the whole production process. As a result, our products are compliant with RoHS standards and carry UL, , TuV, ENEC, CE, and KEMA,safety approvals

Jietong Electronic prides itself on pro