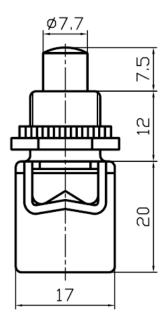

## Push Button Switch PBS-13B





## Specification

Product Name: PBS-13B,PBS-13C
Rating: 8A 125VAC; 4A 250VAC
Contact Resistance:20mΩ max

4. Insulation Resistance:500VDC 100M $\Omega$  min

5. Dielectric Strength:1000VAC 1Minute

6. Operating Temperature:-25°C~+85°C

7. Electrical Life:50000 Cycles

8. Push-button color:Red、White、Green、Black、Orange、Yellow、Blue

9. Circuitry trait:OFF-(ON),ON-(OFF) ()Indicates Momentary

10. Certification system: TUV, UL, IOS9001:2015, CE, ENECandOther

## Product details and dimensions







## Company profile

Ningbo Jietong Electronic is found in Ningbo, China. April,1994 and is specialized in providing excellent purductions and services to both domestic and overseas electrical clients.

The factory is located in Ningbo. Our products cover: rocker switch, toggle switch, push button switch and automobile switch.

We focus on providing qualified and reliable switches, cooperating closelywith our clients world wide, from where we accumulate precious experience by avariety of transactions. Yearly output is around 50 million.

We have been strictly implementing ISO 9001:2008 regulations in the whole production process. As a result, our products are compliant with RoHS standards and carry UL, , TuV, ENEC, CE, and KEMA,safety approvals

Jietong Electronic prides itself on provi