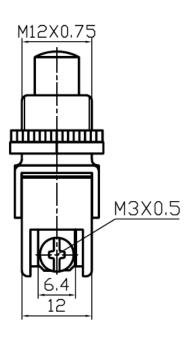

## Push Button Switch PBS-13B





## Specification

Product Name: PBS-13B,PBS-13C
Rating: 8A 125VAC; 4A 250VAC
Contact Resistance:20mΩ max

4. Insulation Resistance:500VDC 100M $\Omega$  min

5. Dielectric Strength:1000VAC 1Minute

6. Operating Temperature:-25°C~+85°C

7. Electrical Life:50000 Cycles

8. Push-button color:Red、White、Green、Black、Orange、Yellow、Blue

9. Circuitry trait:OFF-(ON),ON-(OFF) ()Indicates Momentary

10. Certification system: TUV, UL, IOS9001:2015, CE, ENECandOther

## Product details and dimensions







## Company profile

Ningbo Jietong Electronic is found in Ningbo, China. April,1994 and is specialized in providing excellent purductions and services to both domestic and overseas electrical clients.

The factory is located in Ningbo. Our products cover: rocker switch, toggle switch, push button switch and automobile switch.

We focus on providing qualified and reliable switches, cooperating closelywith our clients world wide, from where we accumulate precious experience by avariety of transactions. Yearly output is around 50 million.

We have been strictly implementing ISO 9001:2008 regulations in the whole production process. As a result, our products are compliant with RoHS standards and carry UL, , TuV, ENEC, CE, and KEMA,safety approvals

Jietong Electronic prides itself on providi