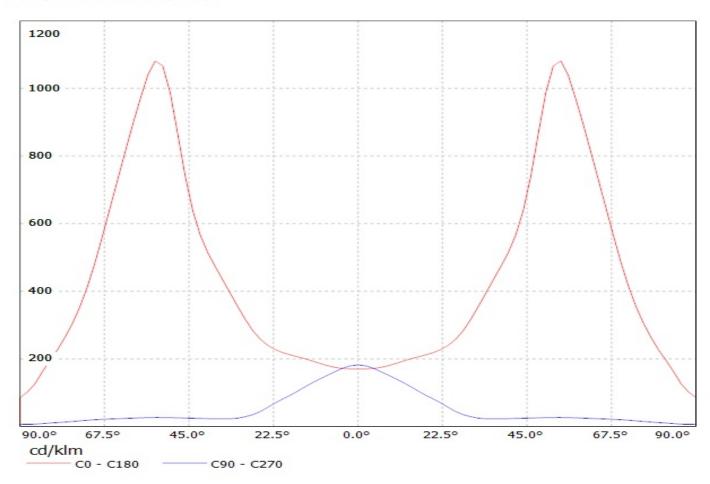

## **OPTICAL PROPERTIES**

|      | Viewing     | Light      | Effi-  |       |           |
|------|-------------|------------|--------|-------|-----------|
| LED  | Angle       | Beam       | ciency | cd/lm | Connector |
| XP-E | 68+136 deg  | Streetligh | 93 %   | 1.100 | -         |
| XP-G | 80+144 deg  | Streetligh | 93 %   | 0.850 | -         |
| Z5   | sim: 135+65 | Streetligh | -      | -     | -         |

Luminaire: Ledil Oy C10818\_Strada-A-XP C10818\_Strada-A-XP Lamps: 1 x Cree XP-E (white)

Luminaire: Ledil Oy C10818\_Strada-A-XPG C10818\_Strada-A-XPG Lamps: 1 x Cree XP-G (White)

Luminaire: Ledil Oy C10818\_Strada-A-XPG C10818\_Strada-A-XPG Lamps: 1 x Cree XP-G (White)

| NOTE: The typical diverged tolerance. The typical tot is half of the peak value. | gence will be change<br>al divergence is the f | d by different color, oull angle measured w | chip size and chip position<br>here the luminous intensity | 1 |
|----------------------------------------------------------------------------------|------------------------------------------------|---------------------------------------------|------------------------------------------------------------|---|
|                                                                                  |                                                |                                             |                                                            |   |
|                                                                                  |                                                |                                             |                                                            |   |
|                                                                                  |                                                |                                             |                                                            |   |
|                                                                                  |                                                |                                             |                                                            |   |
|                                                                                  |                                                |                                             |                                                            |   |
|                                                                                  |                                                |                                             |                                                            |   |
|                                                                                  |                                                |                                             |                                                            |   |