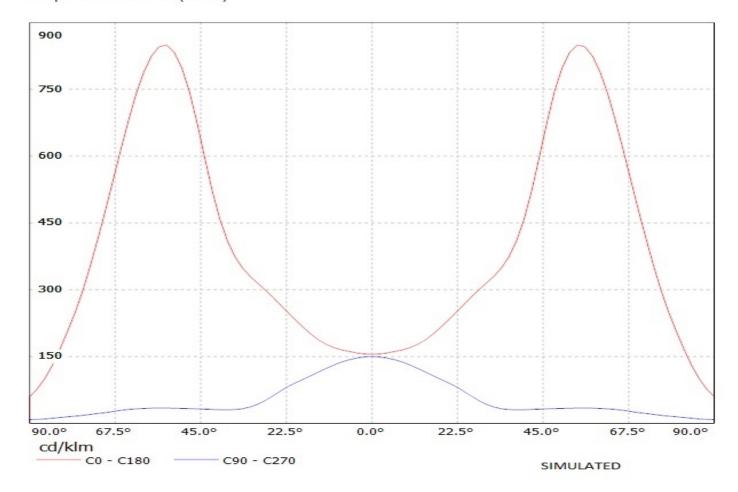

## **OPTICAL PROPERTIES**

|      | Viewing     | Light      | Effi-  |       |           |
|------|-------------|------------|--------|-------|-----------|
| LED  | Angle       | Beam       | ciency | cd/lm | Connector |
| XP-E | 68+136 deg  | Streetligh | 93 %   | 1.100 | -         |
| XP-G | 80+144 deg  | Streetligh | 93 %   | 0.850 | -         |
| Z5   | sim: 135+65 | Streetligh | -      | -     | -         |

Luminaire: Ledil Oy C10818\_Strada-A-XP C10818\_Strada-A-XP Lamps: 1 x Cree XP-E (white)

Luminaire: Ledil Oy C10818\_Strada-A-XPG C10818\_Strada-A-XPG Lamps: 1 x Cree XP-G (White)

Luminaire: Ledil Oy C10818\_Strada-A-XPG C10818\_Strada-A-XPG Lamps: 1 x Cree XP-G (White)

| NOTE: The typical diverged tolerance. The typical tot is half of the peak value. | gence will be change<br>al divergence is the f | d by different color, oull angle measured w | chip size and chip position<br>here the luminous intensity | 1 |
|----------------------------------------------------------------------------------|------------------------------------------------|---------------------------------------------|------------------------------------------------------------|---|
|                                                                                  |                                                |                                             |                                                            |   |
|                                                                                  |                                                |                                             |                                                            |   |
|                                                                                  |                                                |                                             |                                                            |   |
|                                                                                  |                                                |                                             |                                                            |   |
|                                                                                  |                                                |                                             |                                                            |   |
|                                                                                  |                                                |                                             |                                                            |   |
|                                                                                  |                                                |                                             |                                                            |   |