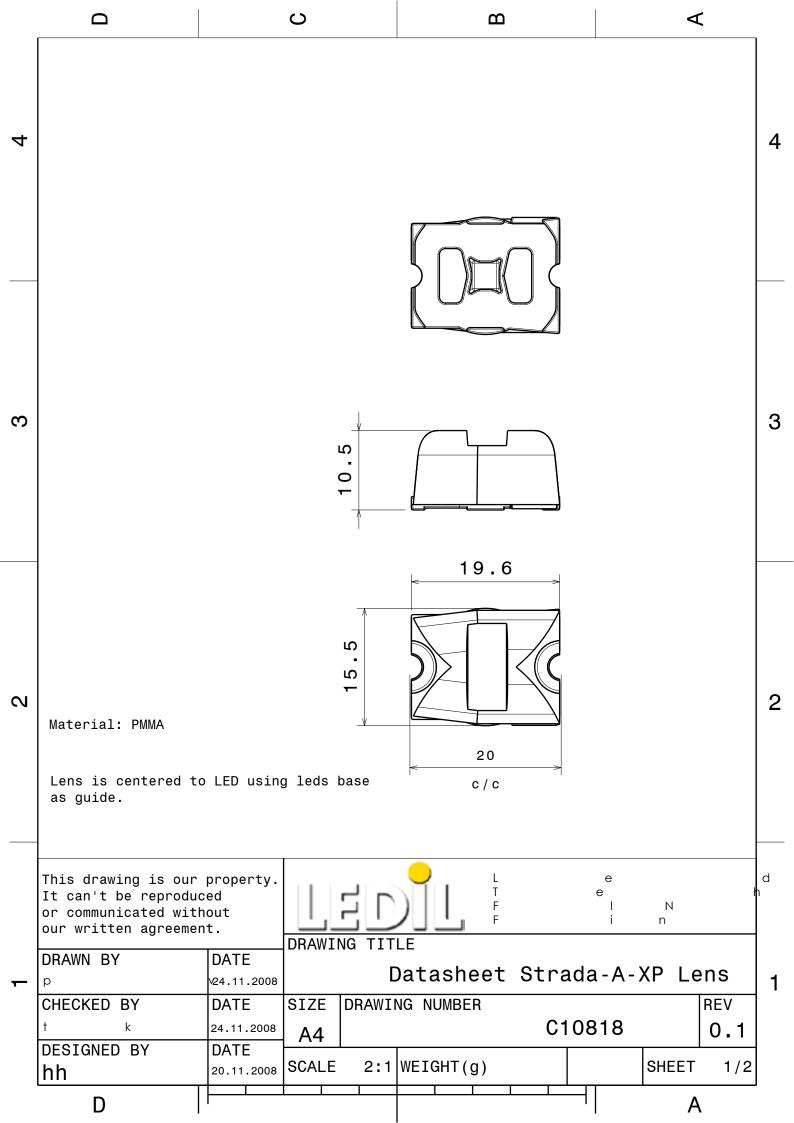

## **DETAILS**

Product Number C10818\_STRADA-A

Family Strada-A
Type Lens
Color clear

Diameter19,6 +15,4 mmHeight10,5 mmStylerectangOptic MaterialPMMA

**Holder Material** 

Fastening glue, screw
Status production ready