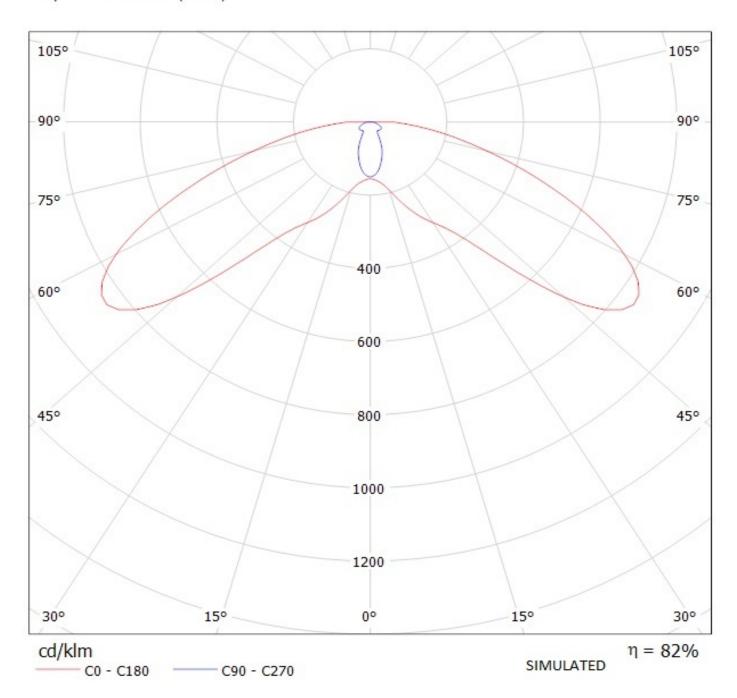

## **OPTICAL PROPERTIES**

|      | Viewing     | Light      | Effi-  |       |           |
|------|-------------|------------|--------|-------|-----------|
| LED  | Angle       | Beam       | ciency | cd/lm | Connector |
| XP-E | 68+136 deg  | Streetligh | 93 %   | 1.100 | -         |
| XP-G | 80+144 deg  | Streetligh | 93 %   | 0.850 | -         |
| Z5   | sim: 135+65 | Streetligh | -      | -     | -         |