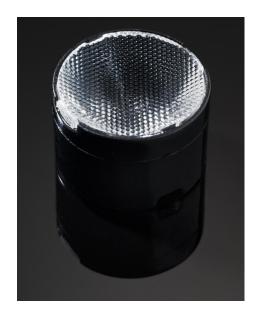

## **DETAILS**

Product Number FA10750\_LO2-M

Family Leila
Type Assembly
Color black
Diameter 21,6 mm
Height 14,6 mm
Style round
Optic Material PMMA

**Holder Material** 

Fastening tape

**Status** production ready

## **OPTICAL PROPERTIES**

Viewing Light Effi-

LED Angle Beam ciency cd/lm Connector

Golden Dragon+ 26 deg Medium 88 % -

| NOTE: The typical diverged tolerance. The typical tot is half of the peak value. | gence will be change<br>al divergence is the f | d by different color, oull angle measured w | chip size and chip position<br>here the luminous intensity | 1 |
|----------------------------------------------------------------------------------|------------------------------------------------|---------------------------------------------|------------------------------------------------------------|---|
|                                                                                  |                                                |                                             |                                                            |   |
|                                                                                  |                                                |                                             |                                                            |   |
|                                                                                  |                                                |                                             |                                                            |   |
|                                                                                  |                                                |                                             |                                                            |   |
|                                                                                  |                                                |                                             |                                                            |   |
|                                                                                  |                                                |                                             |                                                            |   |
|                                                                                  |                                                |                                             |                                                            |   |