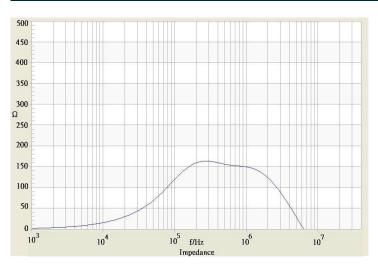

# **TRACO POWER**

# **Common Mode Choke**

| Order Code                | ТСК-087                                  |
|---------------------------|------------------------------------------|
| Inductance (each winding) | <b>224 μH ±35%</b> (at 100 kHz / 100 mV) |
| Impedance (DCR)           | 5 mΩ max.                                |
| Rated Current             | 15.4 A max.                              |
| Rated Voltage             | 500 VDC max. (between windings)          |
| Operating Temperature     | -40°C to +105°C                          |
| RoHS Exemptions           | No Exemptions                            |

### Impedance Curve



## **Outline Dimensions**



All specifications valid at +25°C, unless otherwise stated.

© Copyright 2022 Traco Electronic AG



| Dimensions [mm] |            |
|-----------------|------------|
| Α               | 16.6 ±0.4  |
| В               | 16.4 ±0.4  |
| С               | 12.5 max.  |
| D               | 5.0 ±1.0   |
| E               | 14.1 ±0.5  |
| F               | 6.1 ±0.5   |
| G               | ø 1.6 max. |

www.tracopower.com

# TCK-087