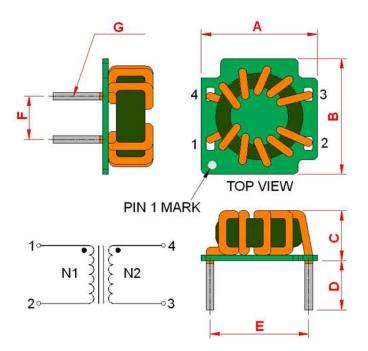

## **Outline Dimensions**

All specifications valid at +25°C, unless otherwise stated.

© Copyright 2022 Traco Electronic AG

| Dimensions [mm] |            |
|-----------------|------------|
| Α               | 16.6 ±0.4  |
| В               | 16.4 ±0.4  |
| С               | 12.5 max.  |
| D               | 5.0 ±1.0   |
| E               | 14.1 ±0.5  |
| F               | 6.1 ±0.5   |
| G               | ø 1.6 max. |