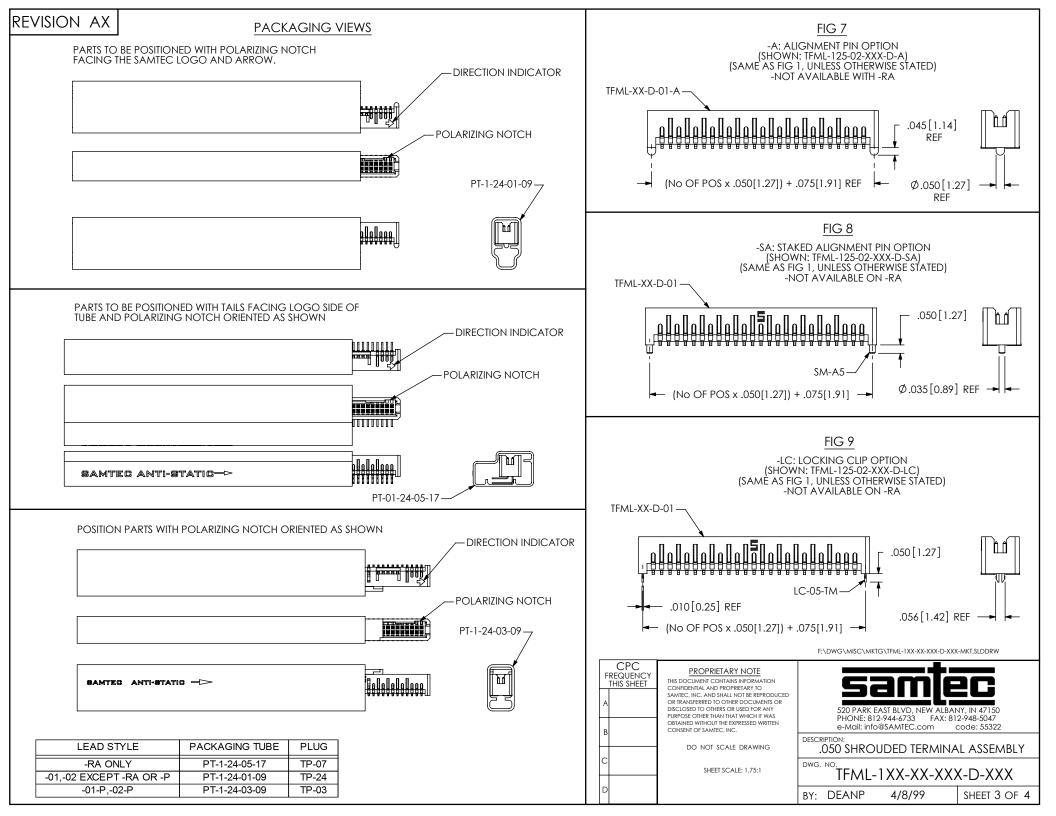

FIG 10

-SNX: SOLDER NAIL (SHOWN: TFML-125-02-XXX-D-SN) (SAME AS FIG 1, UNLESS OTHERWISE STATED) (ONLY AVAILABLE ON -02 LEAD STYLE)

SECTION "E"-"E"

| TABLE 2 |            |  |
|---------|------------|--|
| OPTION  | "B"        |  |
| -SN     | .071[1.80] |  |
| -SN2    | .106[2.69] |  |

|   | CPC<br>REQUENCY<br>THIS SHEET | PROPRIETARY NOTE THIS DOCUMENT CONTAINS INFORMATION CONFIDENTIAL AND PROPRIETARY TO                                                                                                                                   |  |
|---|-------------------------------|-----------------------------------------------------------------------------------------------------------------------------------------------------------------------------------------------------------------------|--|
| Α |                               | SAMITC, INC. AND SHALL NOT BE REPRODUCED OR IRANSFERRED TO OTHER DOCUMENTS OR DISCLOSED TO OTHERS OR USED FOR ANY PURPOSE OTHER THAN THAT WHICH IT WAS OBTAINED WITHOUT THE EXPRESSED WRITTEN CONSENT OF SAMIEC, INC. |  |
| В | C9, C10                       |                                                                                                                                                                                                                       |  |
| С |                               | do not scale drawing                                                                                                                                                                                                  |  |

SHEET SCALE: 3:1

520 PARK EAST BLVD, NEW ALBANY, IN 47150 PHONE: 812-944-6733 FAX: 812-948-5047 e-Mail: info@SAMTEC.com code: 55322

.050 SHROUDED TERMINAL ASSEMBLY

TFML-1XX-XX-XXX-D-XXX
BY: DEANP 4/8/99 SHEET 4 OF 4

F:\DWG\MISC\MKTG\TFML-1XX-XX-XXX-D-XXX-MKT.SLDDRW