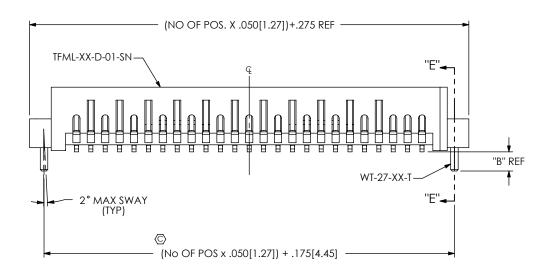

FIG 10

-SNX: SOLDER NAIL (SHOWN: TFML-125-02-XXX-D-SN) (SAME AS FIG 1, UNLESS OTHERWISE STATED) (ONLY AVAILABLE ON -02 LEAD STYLE)

SECTION "E"-"E"

| TABLE 2 |            |  |
|---------|------------|--|
| OPTION  | "B"        |  |
| -SN     | .071[1.80] |  |
| -SN2    | .106[2.69] |  |

|   | CPC<br>REQUENCY<br>THIS SHEET | PROPRIETARY NOTE THIS DOCUMENT CONTAINS INFORMATION CONFIDENTIAL AND PROPRIETARY TO                                                                                                                                   |  |
|---|-------------------------------|-----------------------------------------------------------------------------------------------------------------------------------------------------------------------------------------------------------------------|--|
| Α |                               | SAMITC, INC. AND SHALL NOT BE REPRODUCED OR IRANSFERRED TO OTHER DOCUMENTS OR DISCLOSED TO OTHERS OR USED FOR ANY PURPOSE OTHER THAN THAT WHICH IT WAS OBTAINED WITHOUT THE EXPRESSED WRITTEN CONSENT OF SAMIEC, INC. |  |
| В | C9, C10                       |                                                                                                                                                                                                                       |  |
| С |                               | do not scale drawing                                                                                                                                                                                                  |  |

SHEET SCALE: 3:1

520 PARK EAST BLVD, NEW ALBANY, IN 47150 PHONE: 812-944-6733 FAX: 812-948-5047 e-Mail: info@SAMTEC.com code: 55322

.050 SHROUDED TERMINAL ASSEMBLY

TFML-1XX-XX-XXX-D-XXX
BY: DEANP 4/8/99 SHEET 4 OF 4

F:\DWG\MISC\MKTG\TFML-1XX-XX-XXX-D-XXX-MKT.SLDDRW