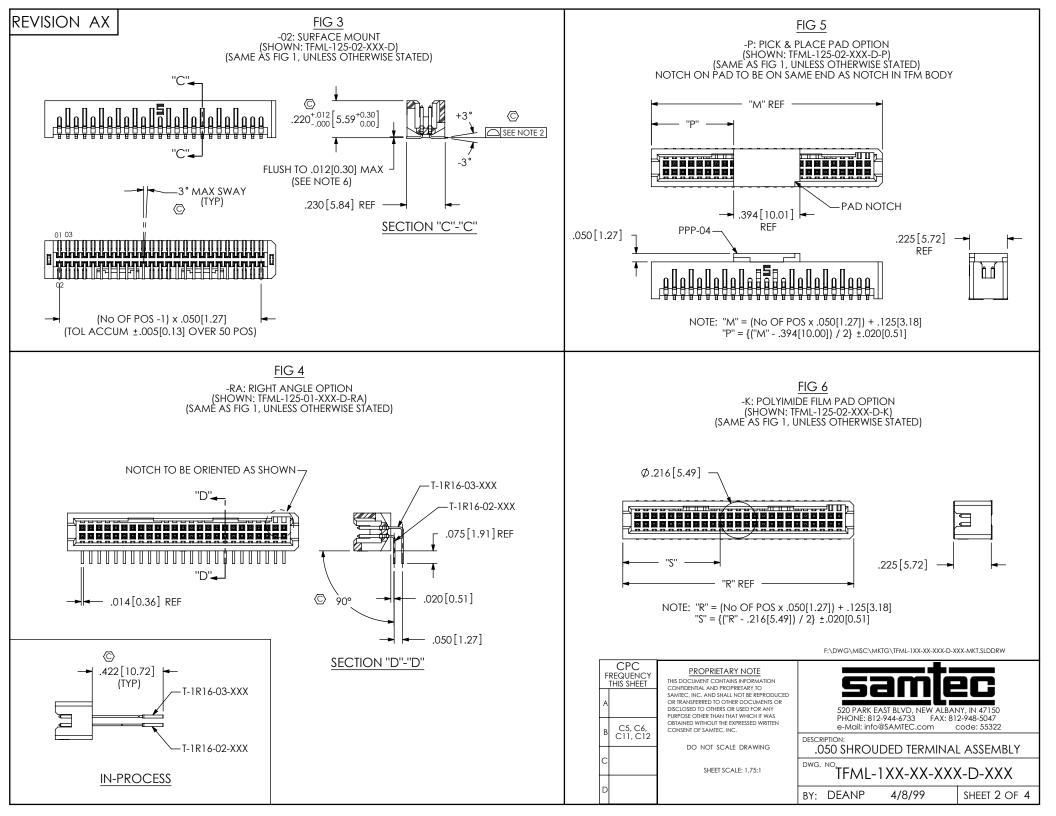

FIG 10

-SNX: SOLDER NAIL (SHOWN: TFML-125-02-XXX-D-SN) (SAME AS FIG 1, UNLESS OTHERWISE STATED) (ONLY AVAILABLE ON -02 LEAD STYLE)

SECTION "E"-"E"

| TABLE 2 |            |  |
|---------|------------|--|
| OPTION  | "B"        |  |
| -SN     | .071[1.80] |  |
| -SN2    | .106[2.69] |  |

|   | CPC<br>REQUENCY<br>THIS SHEET | PROPRIETARY NOTE THIS DOCUMENT CONTAINS INFORMATION CONFIDENTIAL AND PROPRIETARY TO                                                                                                                                   |  |
|---|-------------------------------|-----------------------------------------------------------------------------------------------------------------------------------------------------------------------------------------------------------------------|--|
| Α |                               | SAMITC, INC. AND SHALL NOT BE REPRODUCED OR IRANSFERRED TO OTHER DOCUMENTS OR DISCLOSED TO OTHERS OR USED FOR ANY PURPOSE OTHER THAN THAT WHICH IT WAS OBTAINED WITHOUT THE EXPRESSED WRITTEN CONSENT OF SAMIEC, INC. |  |
| В | C9, C10                       |                                                                                                                                                                                                                       |  |
| С |                               | do not scale drawing                                                                                                                                                                                                  |  |

SHEET SCALE: 3:1

520 PARK EAST BLVD, NEW ALBANY, IN 47150 PHONE: 812-944-6733 FAX: 812-948-5047 e-Mail: info@SAMTEC.com code: 55322

.050 SHROUDED TERMINAL ASSEMBLY

TFML-1XX-XX-XXX-D-XXX
BY: DEANP 4/8/99 SHEET 4 OF 4

F:\DWG\MISC\MKTG\TFML-1XX-XX-XXX-D-XXX-MKT.SLDDRW