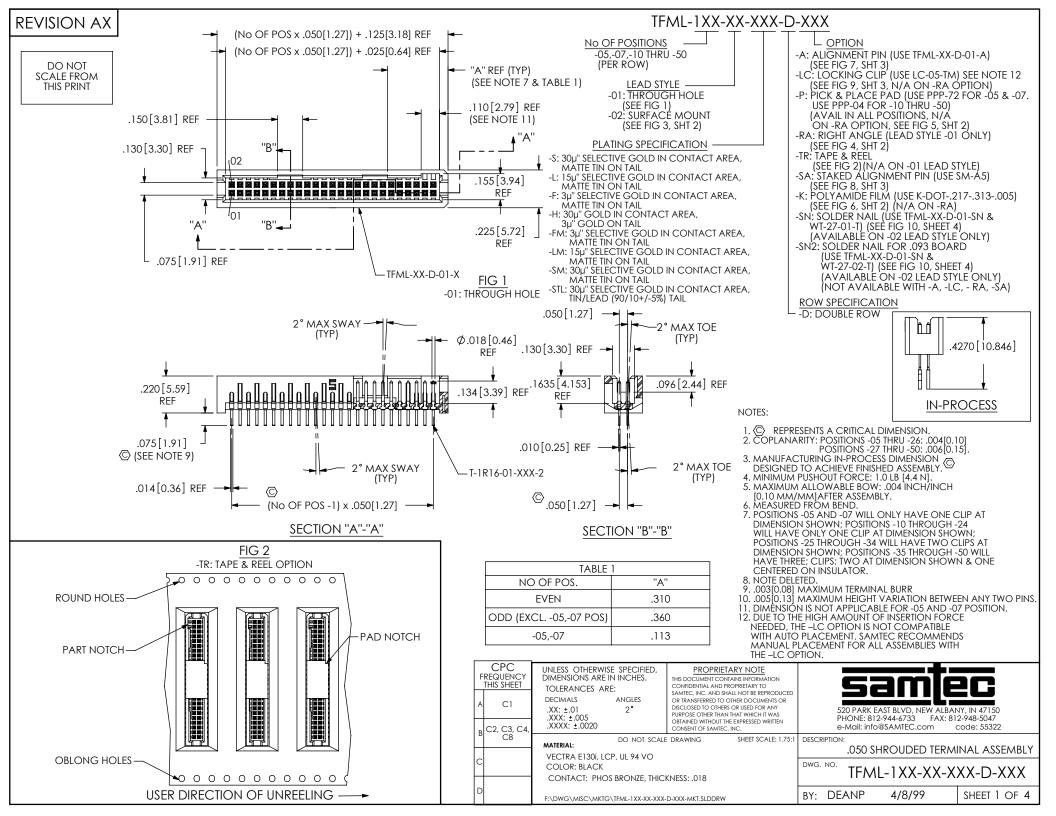

FIG 10

-SNX: SOLDER NAIL (SHOWN: TFML-125-02-XXX-D-SN) (SAME AS FIG 1, UNLESS OTHERWISE STATED) (ONLY AVAILABLE ON -02 LEAD STYLE)

SECTION "E"-"E"

| TABLE 2 |            |  |
|---------|------------|--|
| OPTION  | "B"        |  |
| -SN     | .071[1.80] |  |
| -SN2    | .106[2.69] |  |

|   | CPC<br>REQUENCY<br>THIS SHEET | PROPRIETARY NOTE THIS DOCUMENT CONTAINS INFORMATION CONFIDENTIAL AND PROPRIETARY TO                                                                                                                                   |  |
|---|-------------------------------|-----------------------------------------------------------------------------------------------------------------------------------------------------------------------------------------------------------------------|--|
| Α |                               | SAMITC, INC. AND SHALL NOT BE REPRODUCED OR IRANSFERRED TO OTHER DOCUMENTS OR DISCLOSED TO OTHERS OR USED FOR ANY PURPOSE OTHER THAN THAT WHICH IT WAS OBTAINED WITHOUT THE EXPRESSED WRITTEN CONSENT OF SAMIEC, INC. |  |
| В | C9, C10                       |                                                                                                                                                                                                                       |  |
| С |                               | do not scale drawing                                                                                                                                                                                                  |  |

SHEET SCALE: 3:1

520 PARK EAST BLVD, NEW ALBANY, IN 47150 PHONE: 812-944-6733 FAX: 812-948-5047 e-Mail: info@SAMTEC.com code: 55322

.050 SHROUDED TERMINAL ASSEMBLY

TFML-1XX-XX-XXX-D-XXX
BY: DEANP 4/8/99 SHEET 4 OF 4

F:\DWG\MISC\MKTG\TFML-1XX-XX-XXX-D-XXX-MKT.SLDDRW