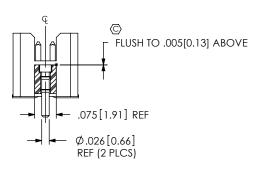

FIG 10

-SNX: SOLDER NAIL (SHOWN: TFML-125-02-XXX-D-SN) (SAME AS FIG 1, UNLESS OTHERWISE STATED) (ONLY AVAILABLE ON -02 LEAD STYLE)

SECTION "E"-"E"

| TABLE 2 |            |  |
|---------|------------|--|
| OPTION  | "B"        |  |
| -SN     | .071[1.80] |  |
| -SN2    | .106[2.69] |  |