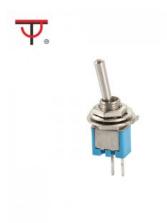

## Sub-Miniature Toggle Switch SMTS-101-A2

Specification

- 1. Product Name : SMTS-101-A2
- 2. Rating : 3A 125VAC ; 1.5A 250VAC
- 3. Contact Resistance:  $20m\Omega$  max
- 4. Insulation Resistance: 500VDC 1000M $\Omega$  min
- 5. Dielectric Strength:1000VAC 1Minute
- 6. Operating Temperature:-25°C~+85°C
- 7. Electrical Life:10000 Cycles

9. Circuitry trait:ON-OFF

10. Certification system : TUV、UL、IOS9001:2015、CE、ENECandOther

Product details and dimensions