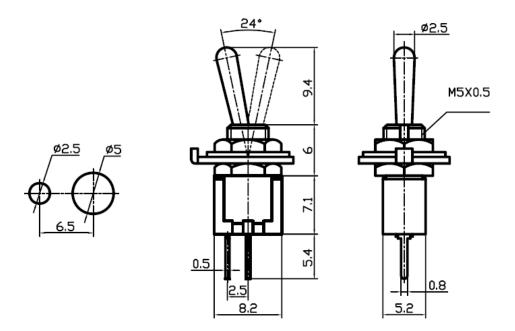

9. Circuitry trait:ON-OFF

10. Certification system : TUV、UL、IOS9001:2015、CE、ENECandOther

Product details and dimensions