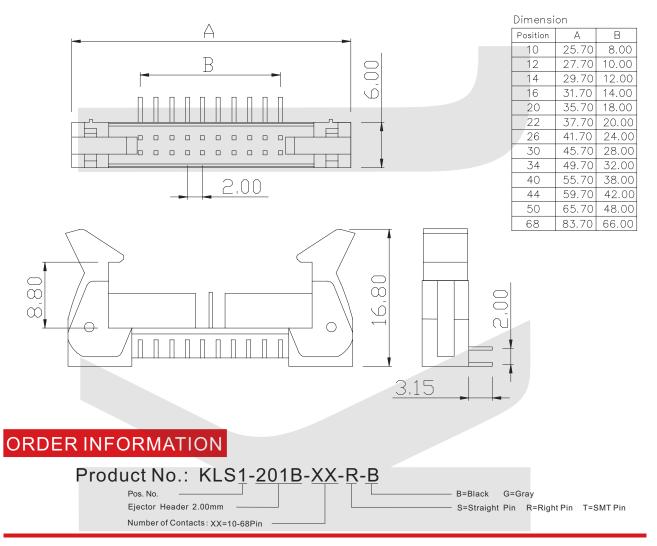

## **Box Header Series**

KLS1-201B Ejector Header 2.00mm Right Pin Type

# ORDER INFORMATION

All specification & dimensions are subject to change, please call your nearest KLS sales representative for update information