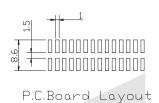

### Connector

## **Box Header Series**

### KLS1-201B Ejector Header 2.00mm SMT Type