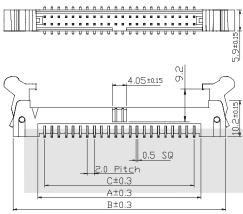

### KLS1-201B Ejector Header 2.00mm SMT Type

# ORDER INFORMATION

All specification & dimensions are subject to change, please call your nearest KLS sales representative for update information