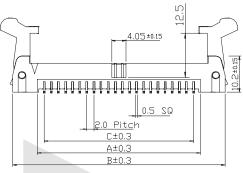

## **Box Header Series**

KLS1-201B Ejector Header 2.00mm Straight Pin Type

### **Electrical Characteristics:**

Current Rating:1 AMP

Insulator Resistance:  $1000M\Omega$ min. at DC 500V Contact Resistance:  $20m\Omega$ max. at DC 100mA Operating Temperature:  $-45^{\circ}C$ ~+105°C