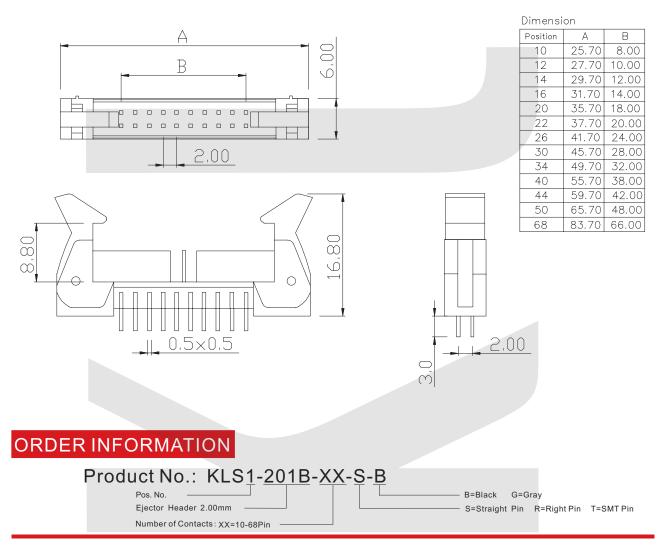

## **Box Header Series**

KLS1-201B Ejector Header 2.00mm Straight Pin Type

# ORDER INFORMATION

All specification & dimensions are subject to change, please call your nearest KLS sales representative for update information