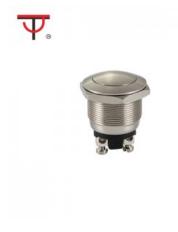

## Push Button Switch PBS-28B

## Specification

1. Product Name: PBS-28B,PBS-28C,PBS-28B-W,PBS-28C-W "w"Means The Switch Has Waterproof Rubber Ring(IP66)

- 2. Rating : 4A 125VAC ; 2A 250VAC
- 3. Contact Resistance:20m $\Omega$  max
- 4. Insulation Resistance:500VDC 100M $\Omega$  min
- 5. Dielectric Strength:1000VAC 1Minute
- 6. Operating Temperature:-25°C~+85°C
- 7. Electrical Life:50000 Cycles
- 8. Circuitry trait:OFF-(ON),ON-(OFF),OFF-(ON),ON-(OFF) ()Indicates Momentary
- 9. Certification system : TUV、UL、IOS9001:2015、CE、ENECandOther