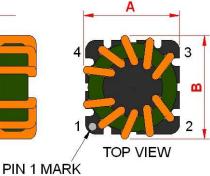

#### **Outline Dimensions**

 $\frac{1}{2}$ 

N1

10

2°

Ε

| Dimensions [mm] |                |
|-----------------|----------------|
| Α               | 11.5 max.      |
| В               | 11.5 max.      |
| С               | 8.8 max.       |
| D               | 2.5 min        |
| E               | $7.62 \pm 0.2$ |
| F               | $7.62 \pm 0.2$ |
| G               | ø 0.6 ±0.1     |