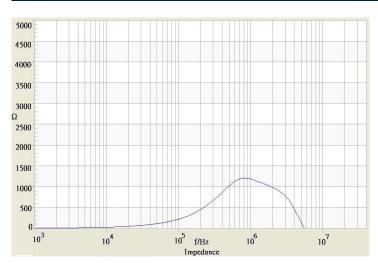

# **TRACO POWER**

### **Common Mode Choke**

| Order Code                | ТСК-050                                  |
|---------------------------|------------------------------------------|
| Inductance (each winding) | <b>325 μH ±35%</b> (at 100 kHz / 100 mV) |
| Impedance (DCR)           | 35 mΩ max.                               |
| Rated Current             | 3.3 A max.                               |
| Rated Voltage             | 500 VDC max. (between windings)          |
| Operating Temperature     | -40°C to +105°C                          |
| RoHS Exemptions           | No Exemptions                            |



#### Impedance Curve



#### **Outline Dimensions**



 $\frac{1}{2}$ 

N1

10

2°





Ε

| Dimensions [mm] |                |
|-----------------|----------------|
| Α               | 11.5 max.      |
| В               | 11.5 max.      |
| С               | 8.8 max.       |
| D               | 2.5 min        |
| E               | $7.62 \pm 0.2$ |
| F               | $7.62 \pm 0.2$ |
| G               | ø 0.6 ±0.1     |

All specifications valid at +25°C, unless otherwise stated.

-4

•3

© Copyright 2022 Traco Electronic AG

N2

**TRACO POWER** 

0

Specifications can be changed without notice. Rev. November 30, 2022 Page 1 / 1

## TCK-050