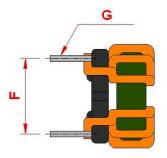

#### **Outline Dimensions**

 $\frac{1}{2}$ 

N1

10

2°

Ε

| Dimensions [mm] |                |
|-----------------|----------------|
| Α               | 11.5 max.      |
| В               | 11.5 max.      |
| С               | 8.8 max.       |
| D               | 2.5 min        |
| E               | $7.62 \pm 0.2$ |
| F               | $7.62 \pm 0.2$ |
| G               | ø 0.6 ±0.1     |