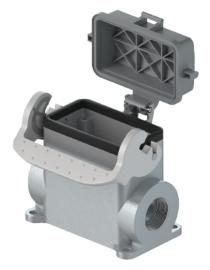

# Data sheet

Commercial Art.No.: 73.340.0635.1

Bottom BAS GUT GR 6HM25 69 A1

Bottom-base revos basic made of aluminum, with single locking lever andthreaded hole M25 on the right and the left side, with protective cover, high version, 6-polig

### General

| Housing material                                           | aluminum            |
|------------------------------------------------------------|---------------------|
| Color                                                      | Grey                |
| Surface                                                    | With powder coating |
| Degree of protection (IP)                                  | IP65                |
| UV resistant                                               | yes                 |
| Inflammability class of insulation material acc. with UL94 | Other               |
| Operating temperature range min.                           | -40 °C              |
| Operating temperature range max.                           | 120 °C              |

#### Model

| Construction           | 6H                   |
|------------------------|----------------------|
| Locking mechanism      | Single locking lever |
| Cable entry            | Two-sided            |
| Type of cable          | Thread               |
| With cable screw gland | No                   |
| Thread size M          | 25                   |
| Thread size PG         |                      |
| Hinged lid             | yes                  |
| EMC-version            | No                   |
| Length                 | 84 mm                |
| Width                  | 58 mm                |
| Height                 | 72.2 mm              |