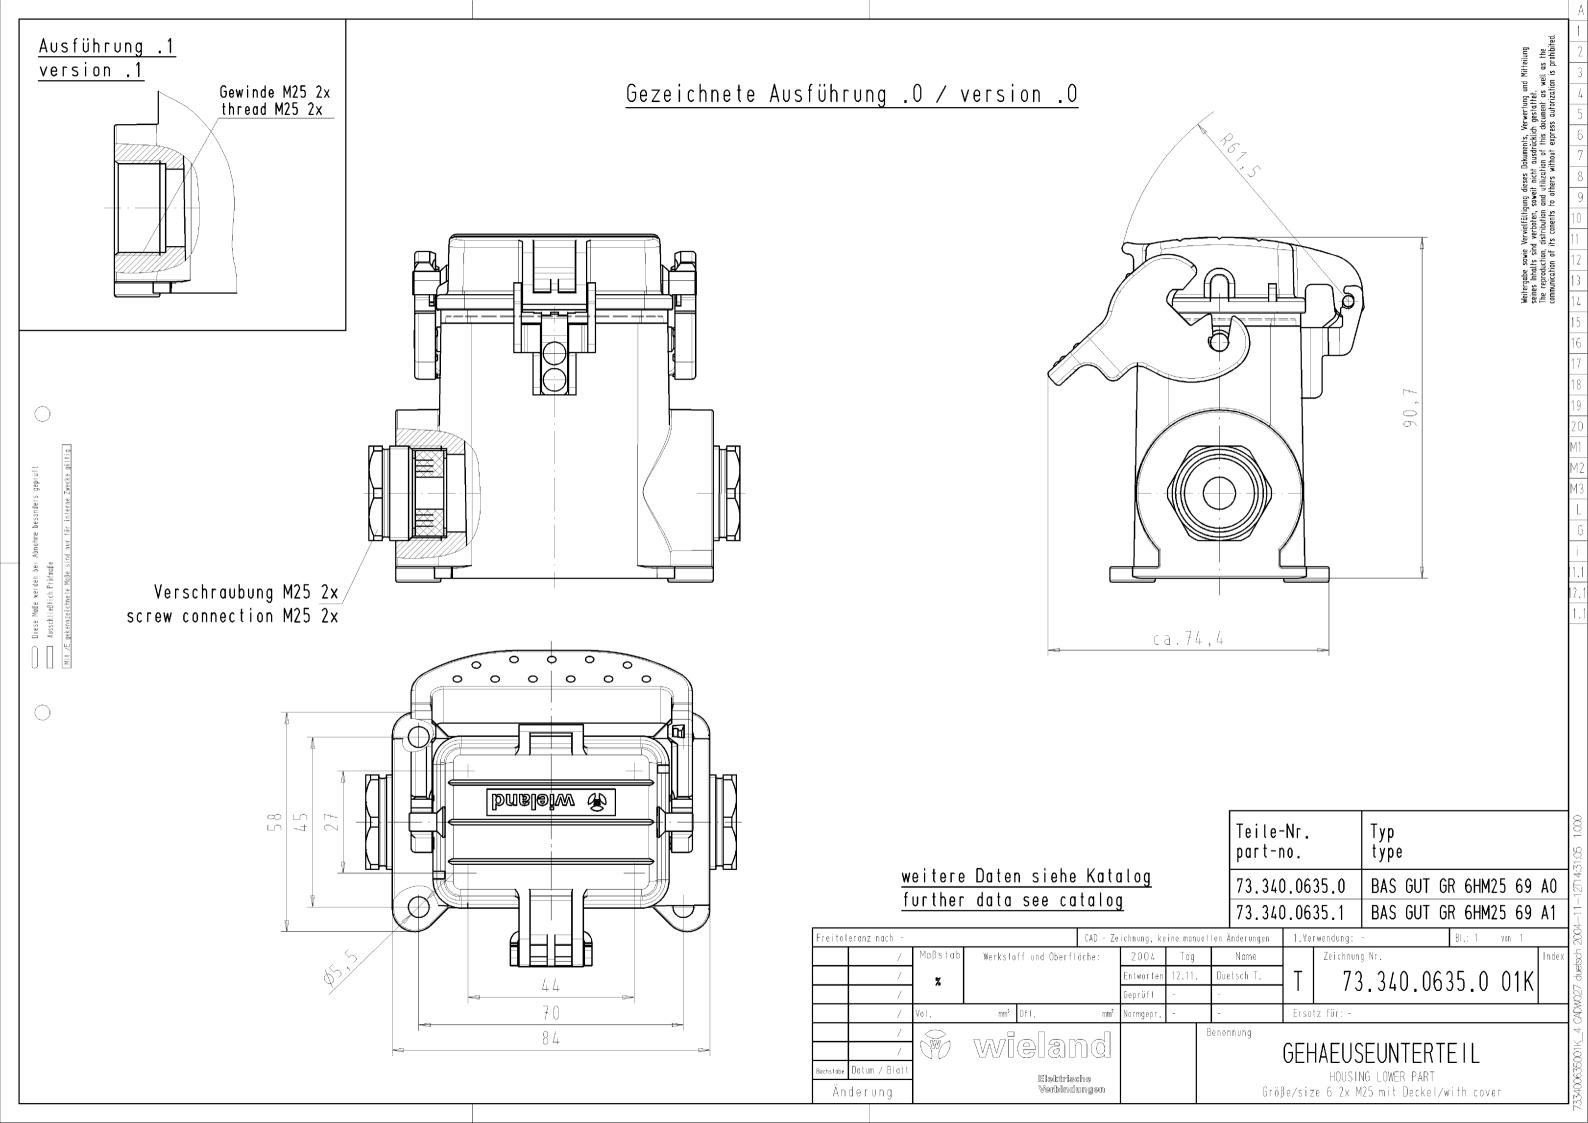

# Data sheet

Commercial Art.No.: 73.340.0635.1

Bottom BAS GUT GR 6HM25 69 A1

Bottom-base revos basic made of aluminum, with single locking lever andthreaded hole M25 on the right and the left side, with protective cover, high version, 6-polig

### General

| Housing material                                           | aluminum            |
|------------------------------------------------------------|---------------------|
| Color                                                      | Grey                |
| Surface                                                    | With powder coating |
| Degree of protection (IP)                                  | IP65                |
| UV resistant                                               | yes                 |
| Inflammability class of insulation material acc. with UL94 | Other               |
| Operating temperature range min.                           | -40 °C              |
| Operating temperature range max.                           | 120 °C              |

#### Model

| Construction           | 6H                   |
|------------------------|----------------------|
| Locking mechanism      | Single locking lever |
| Cable entry            | Two-sided            |
| Type of cable          | Thread               |
| With cable screw gland | No                   |
| Thread size M          | 25                   |
| Thread size PG         |                      |
| Hinged lid             | yes                  |
| EMC-version            | No                   |
| Length                 | 84 mm                |
| Width                  | 58 mm                |
| Height                 | 72.2 mm              |