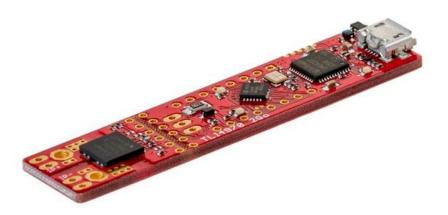

## **Description:**

The Current Sensor 2GO is a budget-priced evaluation board equipped with a current sensor combined with an ARM<sup>®</sup> Cortex<sup>™</sup>-MO CPU. The Current Sensor 2GO has a complete set of on-board devices, including an on-board debugger. Build your own application and gadget with the Current Sensor 2GO. More information and free downloads at <u>Sensors 2GO</u>.

## **Summary of Features:**

- TLI4970-D050T4 (current sensor with digital interface)
- XMC1100 (ARM<sup>®</sup> Cortex<sup>™</sup>-M0 based)
- On-board J-Link Lite Debugger (Realized with XMC4200 Microcontroller)
- Power over USB (Micro USB), ESD and reverse current protection
- GUI for free download in -32-bit or -64-bit