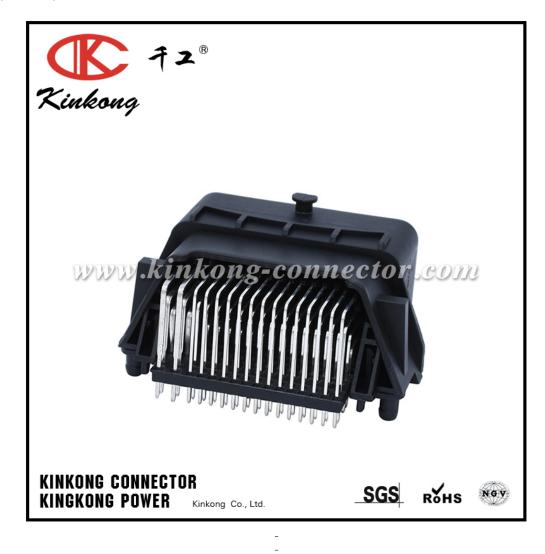

64 pin pcb waterproof wire connectors 0197160

Product name:

0197160 64 pin pcb waterproof wire connectors 11137064H2FB001 CKK7641-1.0-2.2-11
Product Details
Product Inquiry

| Product name                | PCB Connector                                                                                                       |
|-----------------------------|---------------------------------------------------------------------------------------------------------------------|
| Specification               | CKK7641-1.0-2.2-11                                                                                                  |
| Original number             | Null                                                                                                                |
| Material                    | Housing:PBT+G,PA66+GF;Terminal:Copper Alloy,Brass,Phosphor<br>Bronze.                                               |
| Male or Female              | Male                                                                                                                |
| Number of Positions         | 64 Pin                                                                                                              |
| Sealed or Unsealed          | Sealed                                                                                                              |
| Color                       | Black                                                                                                               |
| Operating Temperature range | -40℃~120℃                                                                                                           |
| Function                    | Control board                                                                                                       |
| Certification               | TUV,TS16949,ISO14001 system and RoHS.                                                                               |
| MOQ                         | Small order can be accepted.                                                                                        |
| Payment term                | 30% deposit in advance,70% before shipment,100% TT in advance                                                       |
| Delivery Time               | Enough stock and strong production capacity ensure timely delivery.                                                 |
| Packaging                   | 100,200,300,500,1000PCS per bag with label,export standard carton.                                                  |
| Design ability              | We can supply sample, OEM&ODM is welcome. Customized drawing<br>with Decal, Frosted, Print are available as request |