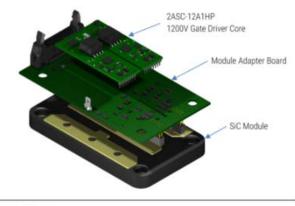

HOME

WHAT ARE MODULE ADAPTER BOARDS?

- Each Module Adapter Board is compatible with a 2ASC Series Gate Driver Core
- · Each Module Adapter Board is compatible with a specific type of SiC Device
- Designed for Evaluation Purposes only

## 2ASC COMPATIBILITY

• 2ASC-12A1HP

## MODULE COMPATIBILITY

Automotive Six-Pack Modules

Part Number: 62CA1 Status: New

Part Number: ASEP-00001

Status: New