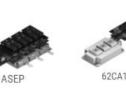

## **ASEP - AUTOMOTIVE SIC EVALUATION PLATFORM**

## FEATURES

- Connects 3 Cores for Full Inverter Evaluation
- LEDs to indicate Power, Faults
- Wide 18V-48V Power Supply Range
- Isolated DC Link & Temperature PWM Output, Fault Reporting

## 2ASC COMPATIBILITY

• 2ASC-12A1HP

## MODULE COMPATIBILITY

Automotive Six-Pack Modules

Part Number: 62CA1 Status: New

Part Number: ASEP-00001

Status: New

# 62CA1 - 1200V 62MM ADAPTER