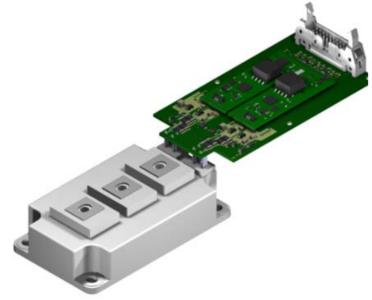

# 62CA1 - 1200V 62MM ADAPTER

## FEATURES

- Half Bridge Design
- 5V/15V Single Ended or 5V Differential

## CORE COMPATIBILITY

<u>2ASC-12A1HP</u>

## MODULE COMPATIBILITY

2ASTANDARD 1200V HALF-BRIDGE 62MM SIC DEVICES