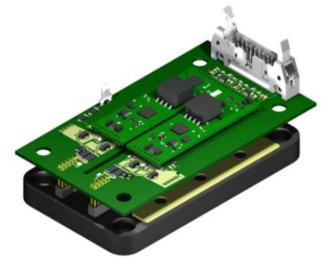

## 62CA2 - 1200V HIGH PERFORMANCE 62MM ADAPTER

Part Number: 62CA2 Status: New

#### FEATURES

- Half-Bridge Design
- Top Mount
- 5V/15V Single Ended or 5V Differential

#### 2ASC COMPATIBILITY

<u>2ASC-12A1HP</u>

#### MODULE COMPATIBILITY

CAS325M12HM2