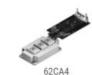

## 62CA4 - 1700V 62MM ADAPTER

Part Number: 62CA4 Status: New

### FEATURES

- Half-Bridge Design
- · Side-car Mounted
- 5V/15V Single Ended or 5V Differential

#### 2ASC COMPATIBILITY

2ASC-17A1HP

#### MODULE COMPATIBILITY

STANDARD 1700V HALF-BRIDGE 62MM SIC DEVICES