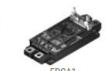

## EDCA1 - 1200V ROHM E/G TYPE ADAPTER

Part Number: EDCA1 Status:In Development

### FEATURES

- Half-Bridge Design
- Direct Mount
- 5V/15V Single Ended or 5V Differential
- 2ASC COMPATIBILITY
- 2ASC-12A1HP

#### MODULE COMPATIBILITY

1200V ROHM E/G Type SiC Modules

http://www.agileswitch.com/module-adapter-boards.html/3-19-20