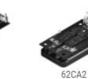

## 62CA2 - 1200V HIGH PERFORMANCE 62MM ADAPTER

Part Number: 62CA2 Status: New

#### FEATURES

- Half-Bridge Design
- Top Mount
- 5V/15V Single Ended or 5V Differential

#### 2ASC COMPATIBILITY

<u>2ASC-12A1HP</u>

#### MODULE COMPATIBILITY

CAS325M12HM2