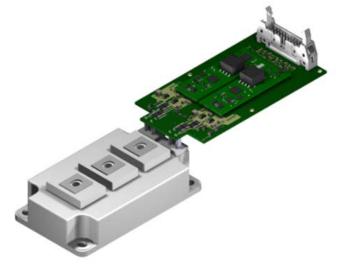

## 62CA4 - 1700V 62MM ADAPTER

Part Number: 62CA4 Status: New

### FEATURES

- Half-Bridge Design
- · Side-car Mounted
- 5V/15V Single Ended or 5V Differential

#### 2ASC COMPATIBILITY

2ASC-17A1HP

#### MODULE COMPATIBILITY

STANDARD 1700V HALF-BRIDGE 62MM SIC DEVICES