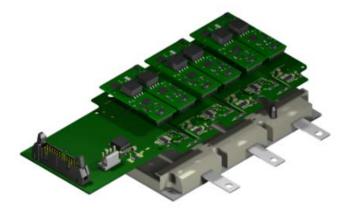

## **ASEP - AUTOMOTIVE SIC EVALUATION PLATFORM**

## FEATURES

- Connects 3 Cores for Full Inverter Evaluation
- LEDs to indicate Power, Faults
- Wide 18V-48V Power Supply Range
- Isolated DC Link & Temperature PWM Output, Fault Reporting

## 2ASC COMPATIBILITY

• 2ASC-12A1HP

## MODULE COMPATIBILITY

Automotive Six-Pack Modules

Part Number: 62CA1 Status: New

Part Number: ASEP-00001

Status: New