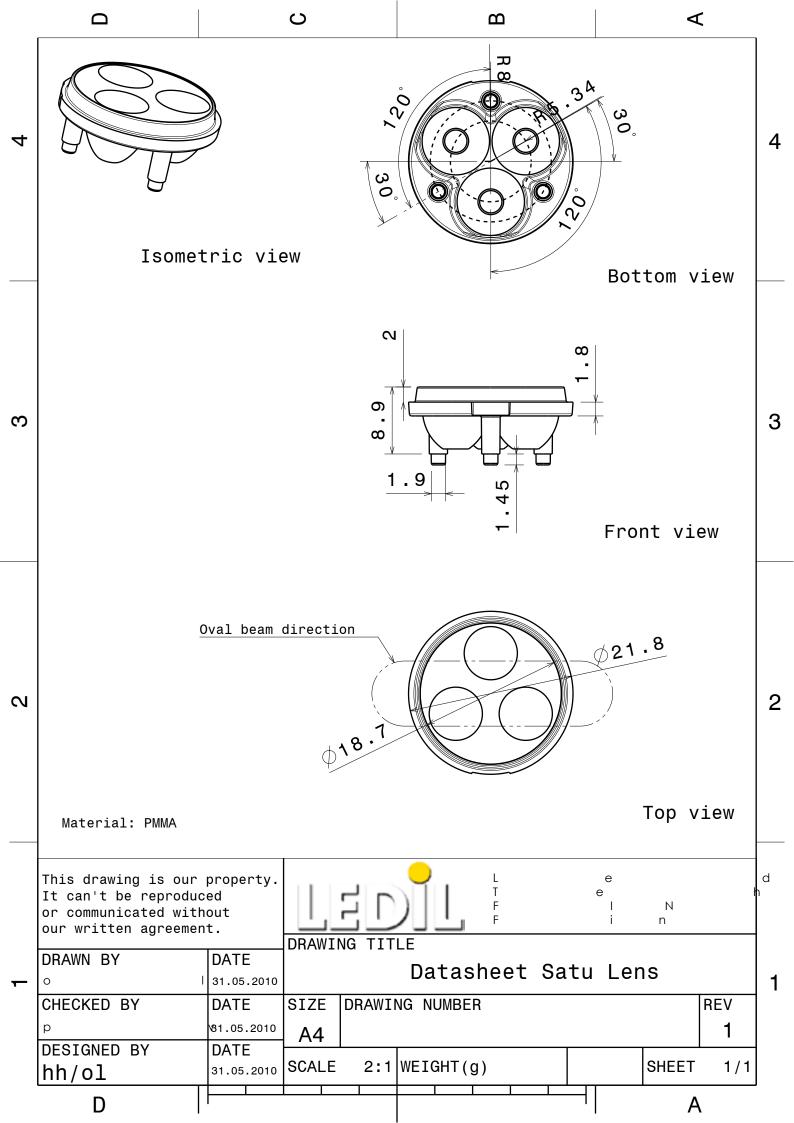

## **DETAILS**

Product Number C11544\_SATU-W

FamilySatuTypeLens arrayColorclearDiameter21,8 mmHeight8,9 mmStyleroundOptic MaterialPMMA

**Holder Material** 

Fastening pin, glue

**Status** production ready

ROHS Comliant Yes