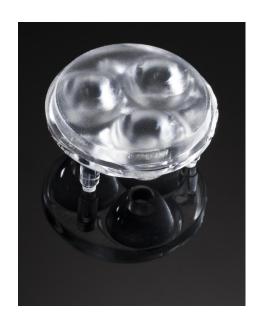

## **DETAILS**

Product Number C11544\_SATU-W

FamilySatuTypeLens arrayColorclearDiameter21,8 mmHeight8,9 mmStyleroundOptic MaterialPMMA

**Holder Material** 

Fastening pin, glue

**Status** production ready

ROHS Comliant Yes