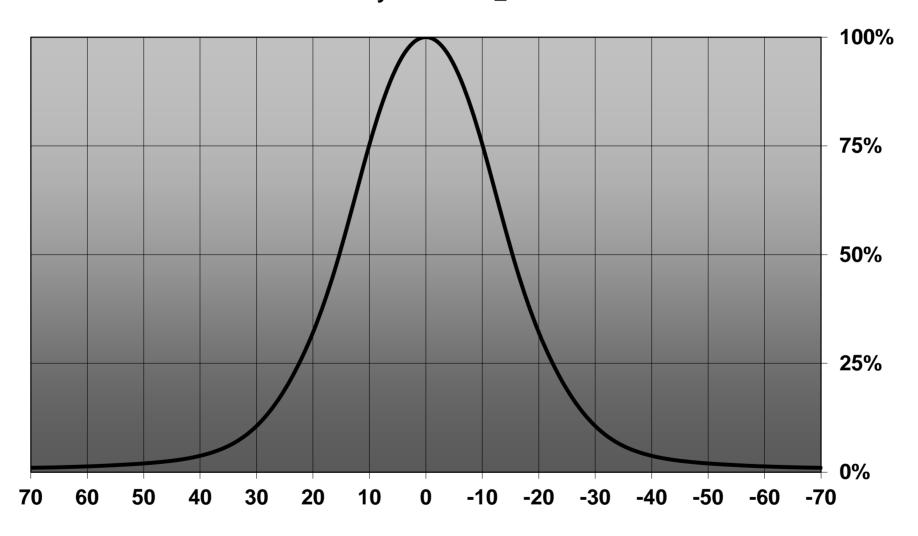

## Relative intensity of C11544\_Satu-W-OSL150

| NOTE: The typical diverged tolerance. The typical tot is half of the peak value. | gence will be change<br>al divergence is the f | d by different color, oull angle measured w | chip size and chip position<br>here the luminous intensity | 1 |
|----------------------------------------------------------------------------------|------------------------------------------------|---------------------------------------------|------------------------------------------------------------|---|
|                                                                                  |                                                |                                             |                                                            |   |
|                                                                                  |                                                |                                             |                                                            |   |
|                                                                                  |                                                |                                             |                                                            |   |
|                                                                                  |                                                |                                             |                                                            |   |
|                                                                                  |                                                |                                             |                                                            |   |
|                                                                                  |                                                |                                             |                                                            |   |
|                                                                                  |                                                |                                             |                                                            |   |