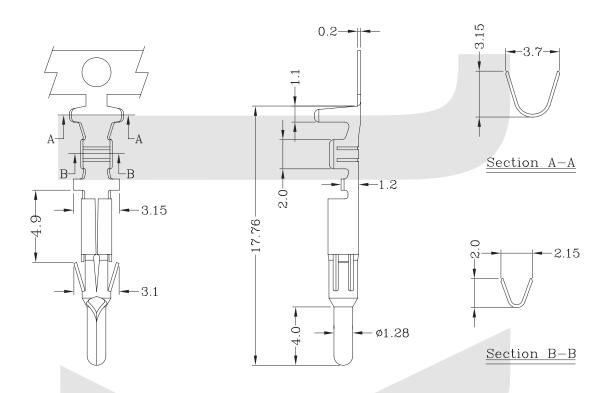

### **Male Terminal**

# ORDER INFORMATION

Product NO.: KLS1-XM1-4.50-MT

Series No. — Type: FH=Female Housing MH=Male Housing

MT=Male Termina FT=Female Terminall