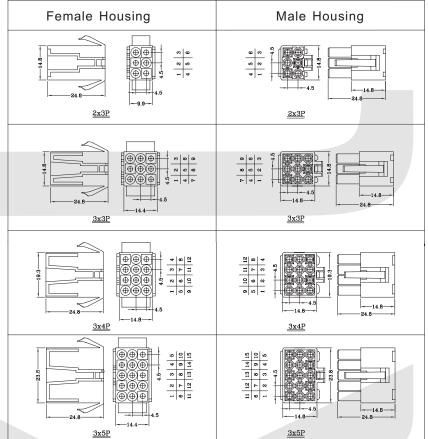

### KLS1-XM1-450 Pitch=4.50mm TYPE

### **Material:**

Housing: PA66 (PA66) UL94V-2 Wire range : AWG#24~#20

# ORDER INFORMATION

Product NO.: KLS1-XM1-4.50-1x2-FH

Type: FH=Female Housing MT=Male Termina FT=Female Terminall Series No.

No. of Pins: 1-Single layer 2-Double layer 3-Sthree Double layer Poles:1X2 1X3 1X4 2X2 2X3 3X3 3X4 3X5

## KLS1-XM1-450 Pitch=4.50mm TYPE

# ORDER INFORMATION

Product NO.: KLS1-XM1-4.50-1x2-FH

Series No.

Pitch: 4.50=4.50mm

Type: FH=Female Housing MT=Male Terminal FT=Female Terminall 2-Double layer 3-Sthree Double layer Poles:1X2 1X3 1X4 2X2 2X3 3X3 3X4 3X5