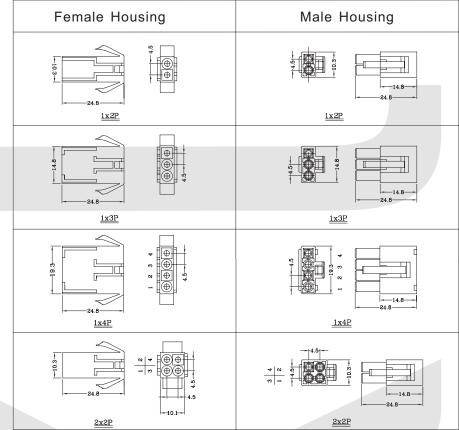

### KLS1-XM1-450 Pitch=4.50mm TYPE

### **Material:**

Housing: PA66 (PA66) UL94V-2 Wire range : AWG#24~#20

# ORDER INFORMATION

Product NO.: KLS1-XM1-4.50-1x2-FH

Type: FH=Female Housing MT=Male Termina FT=Female Terminall Series No.

No. of Pins: 1-Single layer 2-Double layer 3-Sthree Double layer Poles:1X2 1X3 1X4 2X2 2X3 3X3 3X4 3X5

## KLS1-XM1-450 Pitch=4.50mm TYPE

# ORDER INFORMATION

Product NO.: KLS1-XM1-4.50-1x2-FH

Series No.

Pitch: 4.50=4.50mm

Type: FH=Female Housing MT=Male Terminal FT=Female Terminall 2-Double layer 3-Sthree Double layer Poles:1X2 1X3 1X4 2X2 2X3 3X3 3X4 3X5