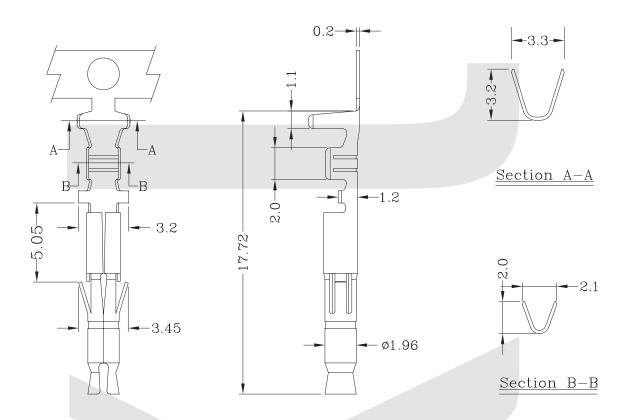

#### **Female Terminal**

# ORDER INFORMATION

Product NO.: KLS1-XM1-4.50-FT

Type: FH=Female Housing MH=Male Housing MH=Male Housing MH=Male Housing MH=Male Housing HT=Female Terminal FT=Female Terminal FT=Femal