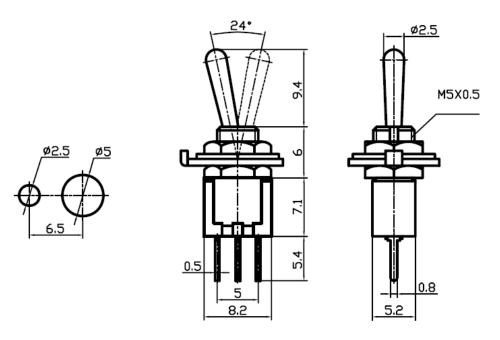

7. Electrical Life:10000 Cycles

9. Circuitry trait:ON-ON

10. Certification system: TUV, UL, IOS9001:2015, CE, ENECandOther

Product details and dimensions