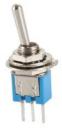

## Sub-Miniature Toggle Switch SMTS-102-A2

## Specification

1. Product Name: SMTS-102-A2 2. Rating: 3A 125VAC; 1.5A 250VAC 3. Contact Resistance:  $20m\Omega$  max

4. Insulation Resistance:500VDC 1000M $\Omega$  min

5. Dielectric Strength:1000VAC 1Minute 6. Operating Temperature:-25°C~+85°C