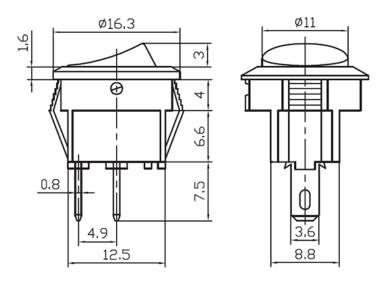

## Sub-Miniature Rocker Switch SMRS-101-2





## Specification

1. Product Name : SMRS-101-2 2. Rating : 6A 125VAC ; 3A 250VAC 3. Contact Resistance: $35m\Omega$  max

4. Insulation Resistance:500VDC 100M $\Omega$  min 5. Dielectric Strength:1500VAC 1Minute

6. Operating Temperature:-25°C~+85°C

7. Electrical Life:10000 Cycles

8. Cap marking:



- 9. Cap color:Black、White、Red、Yellow、Green、Blue、Orange、Gray
- 10. Circuitry trait:ON-OFF
- 11. Certification system: TUV, UL, IOS9001:2015, CE, ENECandOther

Product details and dimensions





## Company profile

Ningbo Jietong Electronic is found in Ningbo, China. April,1994 and is specialized in providing excellent purductions and services to both domestic and overseas electrical clients.

The factory is located in Ningbo. Our products cover: rocker switch, toggle switch, push button switch and automobile switch.

We focus on providing qualified and reliable switches, cooperating closelywith our clients world wide, from where we accumulate precious experience by avariety of transactions. Yearly output is around 50 million.

We have been strictly implementing ISO 9001:2008 regulations in the whole production process. As a result, our products are compliant with RoHS standards and carry UL, , TuV, ENEC, CE, and KEMA,safety approvals

Jietong Electronic prides itself on providi