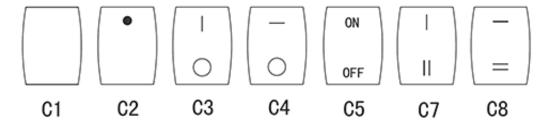

6. Operating Temperature:-25°C~+85°C

7. Electrical Life:10000 Cycles

8. Cap marking:

- 9. Cap color:Black、White、Red、Yellow、Green、Blue、Orange、Gray
- 10. Circuitry trait:ON-OFF
- 11. Certification system: TUV, UL, IOS9001:2015, CE, ENECandOther