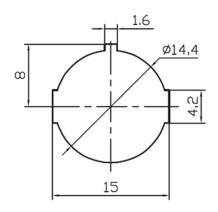

## Sub-Miniature Rocker Switch SMRS-101-2





## Specification

1. Product Name : SMRS-101-2 2. Rating : 6A 125VAC ; 3A 250VAC 3. Contact Resistance: $35m\Omega$  max

4. Insulation Resistance:500VDC 100M $\Omega$  min 5. Dielectric Strength:1500VAC 1Minute

6. Operating Temperature:-25°C~+85°C

7. Electrical Life:10000 Cycles

8. Cap marking:



- 9. Cap color:Black、White、Red、Yellow、Green、Blue、Orange、Gray
- 10. Circuitry trait:ON-OFF
- 11. Certification system: TUV, UL, IOS9001:2015, CE, ENECandOther

Product details and dimensions





## Company profile

Ningbo Jietong Electronic is found in Ningbo, China. April,1994 and is specialized in providing excellent purductions and services to both domestic and overseas electrical clients.

The factory is located in Ningbo. Our products cover: rocker switch, toggle switch, push button switch and automobile switch.

We focus on providing qualified and reliable switches, cooperating closelywith our clients world wide, from where we accumulate precious experience by avariety of transactions. Yearly output is around 50 million.

We have been strictly implementing ISO 9001:2008 regulations in the whole production process. As a result, our products are compliant with RoHS standards and carry UL, , TuV, ENEC, CE, and KEMA,safety approvals

Jietong Electronic prides itself on provi