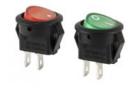

## Sub-Miniature Rocker Switch SMRS-101-2

6. Operating Temperature:-25°C~+85°C

7. Electrical Life:10000 Cycles

8. Cap marking:

- 9. Cap color:Black、White、Red、Yellow、Green、Blue、Orange、Gray
- 10. Circuitry trait:ON-OFF
- 11. Certification system: TUV, UL, IOS9001:2015, CE, ENECandOther