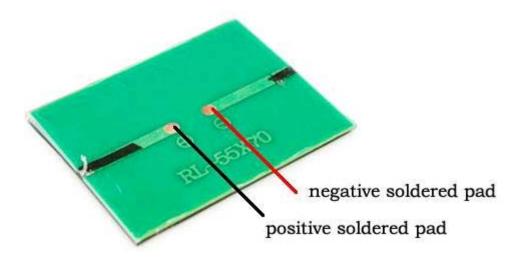

| Wire diameter | 1.5mm     |
|---------------|-----------|
| Connector     | 2.0mm JST |

Hardware Installation