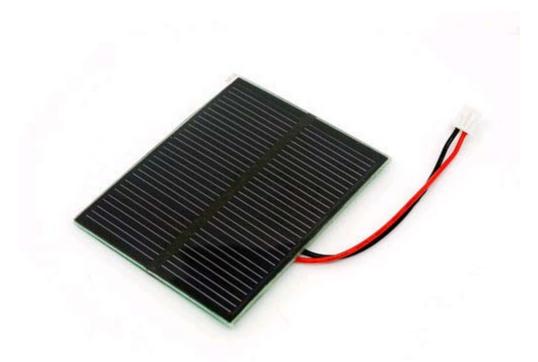

## Introduction

This is a custom solar panel, which mates directly with many of our development boards and has a high efficiency at 17%. Unit has a clear epoxy coating with hard-board backing. Robust sealing for out door applications!

## **Key Specification**

| PET                   | Package |
|-----------------------|---------|
| Typical peak power    | 0.55W   |
| Voltage at peak power | 5.5v    |
| Current at peak power | 100mA   |
| Length                | 70 mm   |
| Width                 | 55 mm   |
| Depth                 | 1.5 mm  |
| Weight                | 17g     |
| Efficiency            | 17%     |

| Wire diameter | 1.5mm     |
|---------------|-----------|
| Connector     | 2.0mm JST |

Hardware Installation