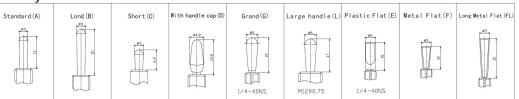

# Specification

- 1. Product Name: MTS-102-C3; MTS-112-C3; MTS-103-C3; MTS-113-C3; MTS-123-C3
- 2. Rating: 6A 125VAC; 3A 250VAC
- 3. Contact Resistance:  $20m\Omega$  max
- 4. Insulation Resistance:500VDC 1000M $\Omega$  min
- 5. Dielectric Strength:1500VAC 1Minute
- 6. Operating Temperature:-25°C~+85°C
- 7. Electrical Life:10000 Cycles
- 8. Handle options: Standard (A)

#### Product details and dimensions