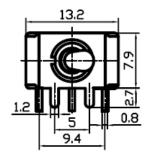

e Toggle Switch MTS-102-C3



# Specification

- 1. Product Name: MTS-102-C3; MTS-112-C3; MTS-103-C3; MTS-113-C3; MTS-123-C3
- 2. Rating: 6A 125VAC; 3A 250VAC
- 3. Contact Resistance:  $20m\Omega$  max
- 4. Insulation Resistance:500VDC 1000M $\Omega$  min
- 5. Dielectric Strength:1500VAC 1Minute
- 6. Operating Temperature:-25°C~+85°C
- 7. Electrical Life:10000 Cycles
- 8. Handle options: Standard (A)



9. Base color and material:

| Material | Base color |       |
|----------|------------|-------|
| PBT      | Blue       |       |
| Bakelite | Red        | Black |

10. Water proof cap:



- 11. Circuitry trait:ON-ON;ON-(ON);ON-OFF-ON;ON-OFF-(ON);(ON)-OFF-(ON)
- 12. Switch pin:SPDT 3P
- 13. Certification system: TUV、UL、IOS9001:2015、CE、ENECandOther

#### Product details and dimensions







### Company profile

Ningbo jietong electronics co., LTD. Is located in ningbo economic and technological development zone, zhejiang province, China. The existing factory building area of 10,000 square meters, more than 300 employees.

The company specializes in the production of various types of small electromechanical switches, the annual output of various switches about 50 million. The main products are switch, automobile switch, rocker arm switch, wave switch, button switch and other 15 series more than 2,000 specifications, is one of the mainland China switch manufacturing enterprises.

The company through is09001:2008 quality management system certification, quality management system sound, strong technical force, advanced testing equipment, main products have been the United State