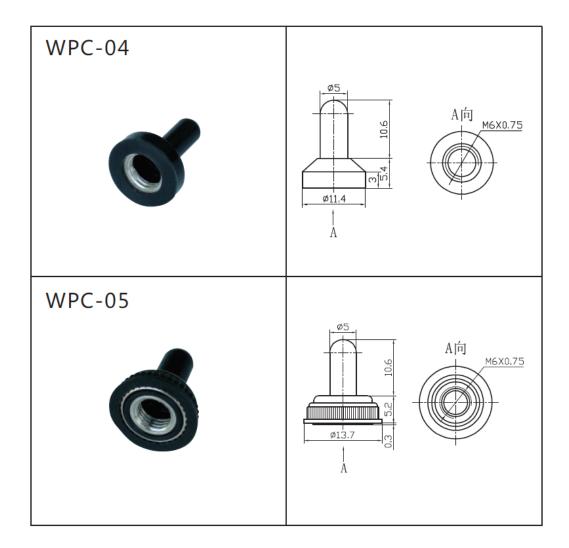

9. Base color and material:

| Material | Base color |       |
|----------|------------|-------|
| PBT      | Blue       |       |
| Bakelite | Red        | Black |

10. Water proof cap:

- 11. Circuitry trait:ON-ON;ON-(ON);ON-OFF-ON;ON-OFF-(ON);(ON)-OFF-(ON)
- 12. Switch pin:SPDT 3P
- 13. Certification system: TUV、UL、IOS9001:2015、CE、ENECandOther