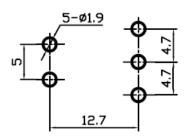

ature Toggle Switch MTS-102-C3



# Specification

- 1. Product Name: MTS-102-C3; MTS-112-C3; MTS-103-C3; MTS-113-C3; MTS-123-C3
- 2. Rating: 6A 125VAC; 3A 250VAC
- 3. Contact Resistance:  $20m\Omega$  max
- 4. Insulation Resistance:500VDC 1000M $\Omega$  min
- 5. Dielectric Strength:1500VAC 1Minute
- 6. Operating Temperature:-25°C~+85°C
- 7. Electrical Life:10000 Cycles
- 8. Handle options: Standard (A)



9. Base color and material:

| Material | Base color |       |
|----------|------------|-------|
| PBT      | Blue       |       |
| Bakelite | Red        | Black |

10. Water proof cap:



- 11. Circuitry trait:ON-ON;ON-(ON);ON-OFF-ON;ON-OFF-(ON);(ON)-OFF-(ON)
- 12. Switch pin:SPDT 3P
- 13. Certification system: TUV、UL、IOS9001:2015、CE、ENECandOther

#### Product details and dimensions







### Company profile

Ningbo jietong electronics co., LTD. Is located in ningbo economic and technological development zone, zhejiang province, China. The existing factory building area of 10,000 square meters, more than 300 employees.

The company specializes in the production of various types of small electromechanical switches, the annual output of various switches about 50 million. The main products are switch, automobile switch, rocker arm switch, wave switch, button switch and other 15 series more than 2,000 specifications, is one of the mainland China switch manufacturing enterprises.

The company through is09001:2008 quality management system certification, quality management system sound, strong technical force, advanced testing equipment, main products have been the United S