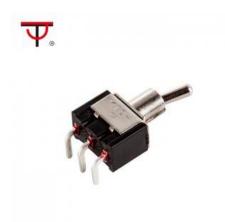

# Miniature Toggle Switch MTS-102-C3

# Specification

- 1. Product Name: MTS-102-C3; MTS-112-C3; MTS-103-C3; MTS-113-C3; MTS-123-C3
- 2. Rating: 6A 125VAC; 3A 250VAC
- 3. Contact Resistance:  $20m\Omega$  max
- 4. Insulation Resistance:500VDC 1000M $\Omega$  min
- 5. Dielectric Strength:1500VAC 1Minute
- 6. Operating Temperature:-25°C~+85°C
- 7. Electrical Life:10000 Cycles
- 8. Handle options: Standard (A)