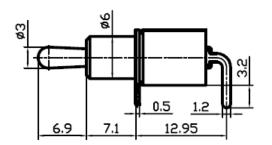

ure Toggle Switch MTS-102-C3



# Specification

- 1. Product Name: MTS-102-C3; MTS-112-C3; MTS-103-C3; MTS-113-C3; MTS-123-C3
- 2. Rating: 6A 125VAC; 3A 250VAC
- 3. Contact Resistance:  $20m\Omega$  max
- 4. Insulation Resistance:500VDC 1000M $\Omega$  min
- 5. Dielectric Strength:1500VAC 1Minute
- 6. Operating Temperature:-25°C~+85°C
- 7. Electrical Life:10000 Cycles
- 8. Handle options: Standard (A)



9. Base color and material:

| Material | Base color |       |
|----------|------------|-------|
| PBT      | Blue       |       |
| Bakelite | Red        | Black |

10. Water proof cap:



- 11. Circuitry trait:ON-ON;ON-(ON);ON-OFF-ON;ON-OFF-(ON);(ON)-OFF-(ON)
- 12. Switch pin:SPDT 3P
- 13. Certification system: TUV、UL、IOS9001:2015、CE、ENECandOther

#### Product details and dimensions







### Company profile

Ningbo jietong electronics co., LTD. Is located in ningbo economic and technological development zone, zhejiang province, China. The existing factory building area of 10,000 square meters, more than 300 employees.

The company specializes in the production of various types of small electromechanical switches, the annual output of various switches about 50 million. The main products are switch, automobile switch, rocker arm switch, wave switch, button switch and other 15 series more than 2,000 specifications, is one of the mainland China switch manufacturing enterprises.

The company through is09001:2008 quality management system certification, quality management system sound, strong technical force, advanced testing equipment, main products have been the United Sta