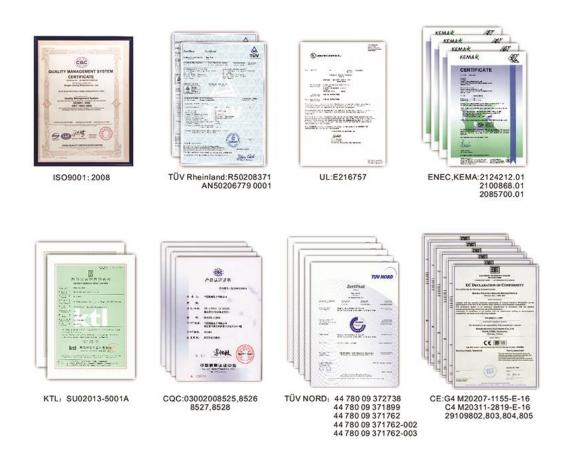

The company through is09001:2008 quality management system certification, quality management system sound, strong technical force, advanced testing equipment, main products have been the United States UL, Europe ENEC, TOV, KEMA, CE, Korea KTL and China CQC and other certification. The various materials used in the products have been tested by SGS to ensure that the products can be produced in accordance with the European RoHS directive.

## Certification system

The company has passed iso9001:2015 international quality management technology system certification, a sound quality management system, strong technical force, advanced testing equipment, the main products have been UL, ENEC, TUV, KEMA, CE and other safety certification, the materials used in the products have passed the SGS test, to ensure the compliance with the European RoHS directive products.