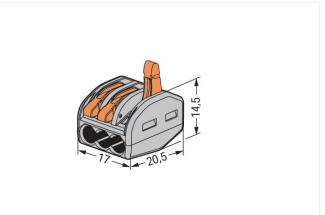

## Data Sheet | Item Number: 222-413

CLASSIC Splicing Connector; for all conductor types; max. 4 mm<sup>2</sup>; 3-conductor; with levers; gray housing; Surrounding air temperature: max 40°C; 2,50 mm<sup>2</sup>; gray



https://www.wago.com/222-413





Dimensions in mm

## **Electrical data**

| Ratings per IEC/EN         |                                                              |
|----------------------------|--------------------------------------------------------------|
| Ratings per                | EN 60664                                                     |
| Nominal voltage (II/2)     | 400 V                                                        |
| Rated surge voltage (II/2) | 4 kV                                                         |
| Rated current              | 32 A                                                         |
| Legend (ratings)           | (II / 2) ≙ Overvoltage category II / Polluti-<br>on degree 2 |

| ection data                  |                                 |                          |