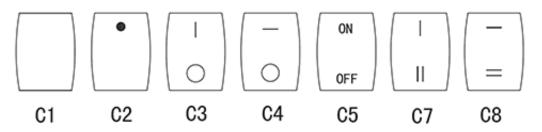

## Sub-Miniature Rocker Switch SMRS-101-1

Specification

- 1. Product Name : SMRS-101-1
- 2. Rating : 3A 125VAC ; 1A 250VAC
- 3. Contact Resistance: $35m\Omega$  max
- 4. Insulation Resistance: 500VDC 100M $\Omega$  min
- 5. Dielectric Strength:1500VAC 1Minute
- 6. Operating Temperature:-25°C~+85°C
- 7. Electrical Life:10000 Cycles
- 8. Cap marking:

- 9. Cap color:Black、White、Red、Yellow、Green、Blue、Orange、Gray
- 10. Circuitry trait:ON-OFF
- 11. Certification system : TUV、UL、IOS9001:2015、CE、ENECandOther

Product details and dimensions

Company profile

Ningbo Jietong Electronic is found in Ningbo, China. April,1994 and is specialized in providing excellent purductions and services to both domestic and overseas electrical clients.