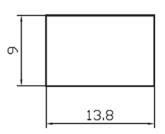

## Sub-Miniature Rocker Switch SMRS-101-1

Specification

- 1. Product Name : SMRS-101-1
- 2. Rating : 3A 125VAC ; 1A 250VAC
- 3. Contact Resistance: $35m\Omega$  max
- 4. Insulation Resistance: 500VDC 100M $\Omega$  min
- 5. Dielectric Strength:1500VAC 1Minute
- 6. Operating Temperature:-25°C~+85°C
- 7. Electrical Life:10000 Cycles
- 8. Cap marking: