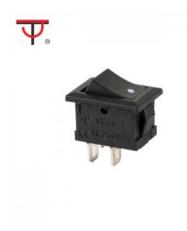

## Sub-Miniature Rocker Switch SMRS-101-1

Specification

- 1. Product Name : SMRS-101-1
- 2. Rating : 3A 125VAC ; 1A 250VAC
- 3. Contact Resistance: $35m\Omega$  max
- 4. Insulation Resistance: 500VDC 100M $\Omega$  min
- 5. Dielectric Strength:1500VAC 1Minute
- 6. Operating Temperature:-25°C~+85°C
- 7. Electrical Life:10000 Cycles
- 8. Cap marking:

- 9. Cap color:Black、White、Red、Yellow、Green、Blue、Orange、Gray
- 10. Circuitry trait:ON-OFF
- 11. Certification system : TUV、UL、IOS9001:2015、CE、ENECandOther

Product details and dimensions

Company profile

Ningbo Jietong Electronic is found in Ningbo, China. April,1994 and is specialized in providing excellent purductions and services to both domestic and overseas electrical clients.