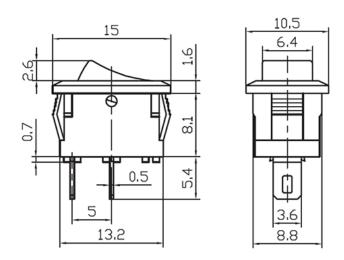

## Sub-Miniature Rocker Switch SMRS-101-1

Specification

- 1. Product Name : SMRS-101-1
- 2. Rating : 3A 125VAC ; 1A 250VAC
- 3. Contact Resistance: $35m\Omega$  max
- 4. Insulation Resistance: 500VDC 100M $\Omega$  min
- 5. Dielectric Strength:1500VAC 1Minute
- 6. Operating Temperature:-25°C~+85°C
- 7. Electrical Life:10000 Cycles
- 8. Cap marking: