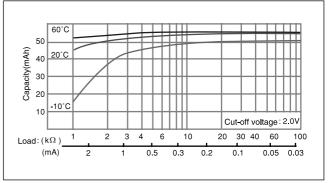

Discharge temperature characteristics

Operating voltage vs. load resistance(voltage at 50% discharge depth)

Capacity vs. load resistance

Chapter 2-40 Panasonic 2006

\* The data in this document are for descriptive purposes only and are not intended to make or imply any guarantee or warranty.