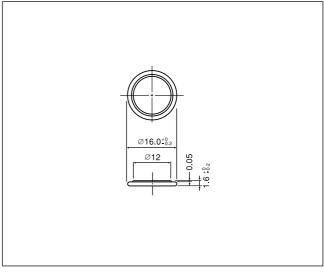

# CR1612

#### Dimensions(mm)



## Specification

| Nominal voltage(V)        | 3          |
|---------------------------|------------|
| Nominal capacity(mAh)     | 40         |
| Continuous drain(mA)      | 0.1        |
| Operating temperature(°C) | -30 to +60 |

Discharge temperature characteristics







#### Capacity vs. load resistance



# CR1616

#### Dimensions(mm)



## Specification

| Nominal voltage(V)        | 3          |
|---------------------------|------------|
| Nominal capacity(mAh)     | 55         |
| Continuous drain(mA)      | 0.1        |
| Operating temperature(°C) | -30 to +60 |

Discharge temperature characteristics





Operating voltage vs. load resistance(voltage at 50% discharge depth)



Capacity vs. load resistance



Chapter 2-40 Panasonic 2006

\* The data in this document are for descriptive purposes only and are not intended to make or imply any guarantee or warranty.