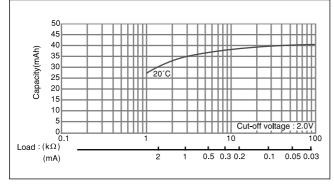

# CR1612

#### Dimensions(mm)



## Specification

| Nominal voltage(V)        | 3          |
|---------------------------|------------|
| Nominal capacity(mAh)     | 40         |
| Continuous drain(mA)      | 0.1        |
| Operating temperature(°C) | -30 to +60 |

Discharge temperature characteristics







#### Capacity vs. load resistance



# CR1616

#### Dimensions(mm)



## Specification

| Nominal voltage(V)        | 3          |
|---------------------------|------------|
| Nominal capacity(mAh)     | 55         |
| Continuous drain(mA)      | 0.1        |
| Operating temperature(°C) | -30 to +60 |

Discharge temperature characteristics





Operating voltage vs. load resistance(voltage at 50% discharge depth)



Capacity vs. load resistance



Chapter 2-40 Panasonic 2006

\* The data in this document are for descriptive purposes only and are not intended to make or imply any guarantee or warranty.