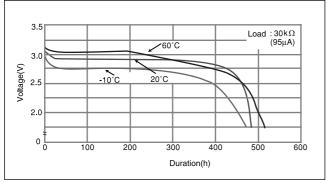

Discharge temperature characteristics

Discharge temperature characteristics

Operating voltage vs. load resistance(voltage at 50% discharge depth)

Capacity vs. load resistance

Chapter 2-40 Panasonic 2006

\* The data in this document are for descriptive purposes only and are not intended to make or imply any guarantee or warranty.