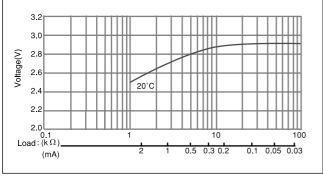

Discharge temperature characteristics

Operating voltage vs. load resistance(voltage at 50% discharge depth)

Capacity vs. load resistance

Chapter 2-40 Panasonic 2006

\* The data in this document are for descriptive purposes only and are not intended to make or imply any guarantee or warranty.