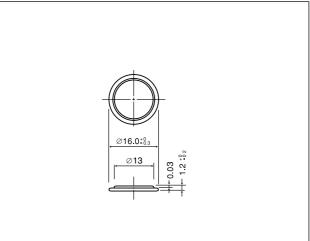

# CR1612

#### Dimensions(mm)



## Specification

| Nominal voltage(V)        | 3          |
|---------------------------|------------|
| Nominal capacity(mAh)     | 40         |
| Continuous drain(mA)      | 0.1        |
| Operating temperature(°C) | -30 to +60 |

Discharge temperature characteristics







#### Capacity vs. load resistance



# CR1616

#### Dimensions(mm)



## Specification

| Nominal voltage(V)        | 3          |
|---------------------------|------------|
| Nominal capacity(mAh)     | 55         |
| Continuous drain(mA)      | 0.1        |
| Operating temperature(°C) | -30 to +60 |

Discharge temperature characteristics





Operating voltage vs. load resistance(voltage at 50% discharge depth)



Capacity vs. load resistance



Chapter 2-40 Panasonic 2006

\* The data in this document are for d