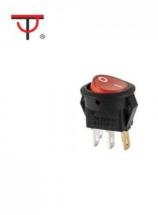

## Sub-Miniature Rocker Switch SMRS-101N-2

Specification

- 1. Product Name : SMRS-101N-2N、SMRS-102-2
- 2. Rating: 6A 125VAC; 3A 250VAC
- 3. Contact Resistance: $35m\Omega$  max
- 4. Insulation Resistance:500VDC 100M $\Omega$  min
- 5. Dielectric Strength:1500VAC 1Minute
- 6. Operating Temperature:-25°C~+85°C
- 7. Electrical Life:10000 Cycles
- 8. Cap marking:

- 9. Cap color:Black、White、Red、Yellow、Green、Blue、Orange、Gray 10. Circuitry trait:ON-OFF、ON-ON
- 11. Circuity trait.ON-OFF, ON-ON
- 11. Certification system : TUV、UL、IOS9001:2015、CE、ENECandOther

Product details and dimensions