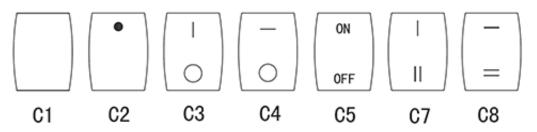

## Sub-Miniature Rocker Switch SMRS-101N-2

Specification

- 1. Product Name : SMRS-101N-2N、SMRS-102-2
- 2. Rating: 6A 125VAC; 3A 250VAC
- 3. Contact Resistance: $35m\Omega$  max
- 4. Insulation Resistance:500VDC 100M $\Omega$  min
- 5. Dielectric Strength:1500VAC 1Minute
- 6. Operating Temperature:-25°C~+85°C
- 7. Electrical Life:10000 Cycles
- 8. Cap marking: