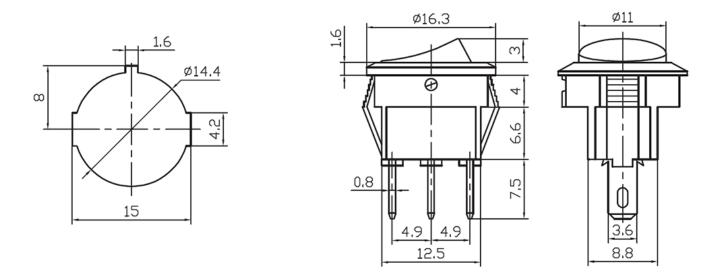

- 9. Cap color:Black、White、Red、Yellow、Green、Blue、Orange、Gray 10. Circuitry trait:ON-OFF、ON-ON
- 11. Circuity trait.ON-OFF, ON-ON
- 11. Certification system : TUV、UL、IOS9001:2015、CE、ENECandOther

Product details and dimensions