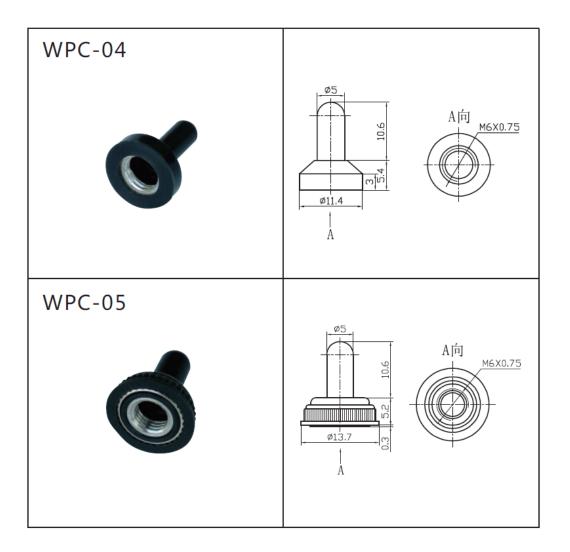

10. Water proof cap:

- 11. Circuitry trait:ON-ON;ON-OFF-ON
- 12. Switch pin:3PDT 9P
- 13. Certification system: TUV、UL、IOS9001:2015、CE、ENECandOther

Product details and dimensions