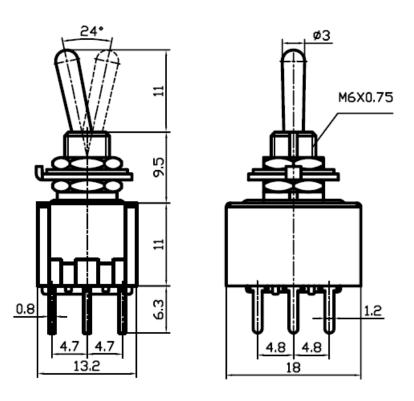

10. Water proof cap:

- 11. Circuitry trait:ON-ON;ON-OFF-ON
- 12. Switch pin:3PDT 9P
- 13. Certification system: TUV、UL、IOS9001:2015、CE、ENECandOther

Product details and dimensions