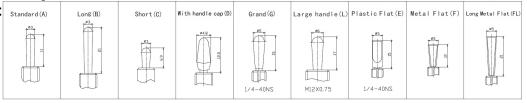

6. Operating Temperature:-25°C~+85°C

7. Electrical Life:10000 Cycles

8. Handle options: Standard (A)

9. Base color and material:

| Material | Base color |       |
|----------|------------|-------|
| PBT      | Blue       |       |
| Bakelite | Red        | Black |

"Jietong switch" with its reliable quality, complete variety, preferential prices, perfect service, win more and more merchants praise highly and welcome.