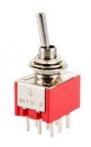

## Miniature Toggle Switch MTS-302-A2

## Specification

1. Product Name: MTS-302-A2; MTS-303-A2

2. Rating: 6A 125VAC; 3A 250VAC

3. Contact Resistance:  $20m\Omega$  max

4. Insulation Resistance:500VDC 1000M $\Omega$  min

5. Dielectric Strength:1500VAC 1Minute

6. Operating Temperature:-25°C~+85°C

7. Electrical Life:10000 Cycles

8. Handle options: Standard (A)

9. Base color and material:

| Material | Base color |       |
|----------|------------|-------|
| PBT      | Blue       |       |
| Bakelite | Red        | Black |

10. Water proof cap:

- 11. Circuitry trait:ON-ON;ON-OFF-ON
- 12. Switch pin:3PDT 9P
- 13. Certification system: TUV、UL、IOS9001:2015、CE、ENECandOther

Product details and dimensions