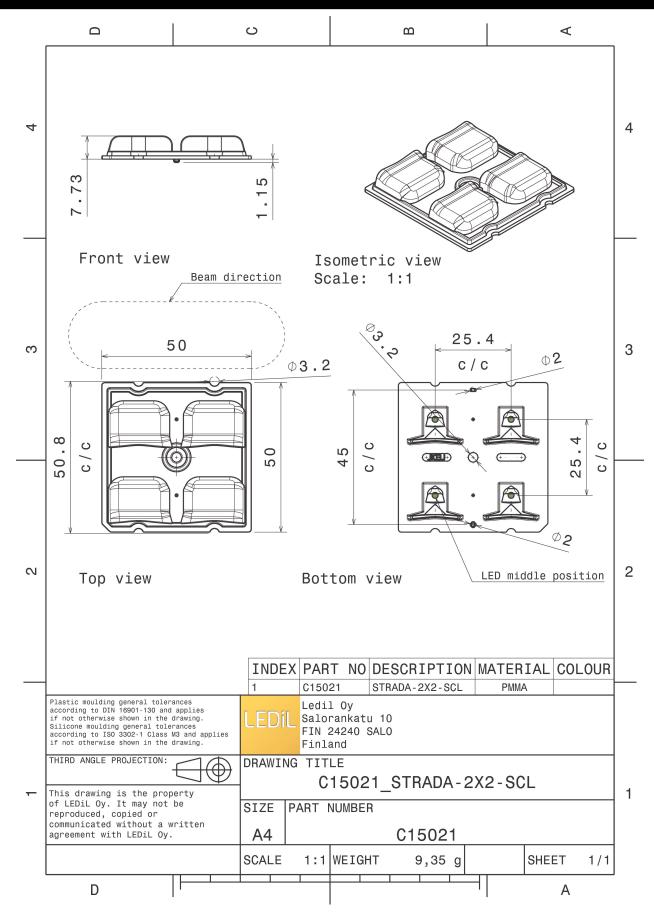

### **TECHNICAL SPECIFICATIONS:**

 $\begin{array}{ccc} \text{Dimensions} & & 50.0 \text{ x } 50.0 \text{ mm} \\ \text{Height} & & 7.8 \text{ mm} \\ \text{Fastening} & & \text{pin, screw} \\ \text{ROHS compliant} & & \text{yes} & \bigcirc \end{array}$ 