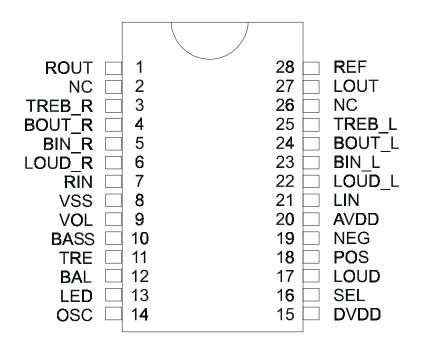

function are also provided to build a highly effective electronic audio processor having the highest performance and reliability with the least external components. Pin assignments and application circuit are optimized for easy PCB Layout and cost saving benefits.

#### **FEATURES**

- CMOS Technology
- Low Power Consumption
- Least External Components
- Treble and Bass Control
- Loudness Function
- Balance Function
- Direct Key Mode
- LED Display Indicator for every Function
- Low Total Harmonic Distortion: THD<0.1%
- 2 Channels in the same chip

#### **APPLICATIONS**

- Car Stereo (Audio)
- Hi-Fi Audio System



# **Princeton Technology Corp.**

Tel: 886-2-29162151

Fax: 886-2-29174598
URL: http://www.princeton.com.tw

## Simple Car Audio Controller

PT2316A/B

## **PIN CONFIGURATION**



PT2316A/B



# **Princeton Technology Corp.**

Tel: 886-2-29162151

Fax: 886-2-29174598

URL: http://www.princeton.com.tw

# Simple Car Audio Controller

PT2316A/B

## **APPLICATION CIRCUIT**



## **ORDER INFORMATION**

| Valid Part Number | Package                |
|-------------------|------------------------|
| PT2316A           | 28 Pins, DIP (300 mil) |
| PT2316B           | 28 Pins, DIP (300 mil) |
| PT2316A-S         | 28 Pins, SO (300 mil)  |
| PT2316B-S         | 28 Pins, SO (300 mil)  |