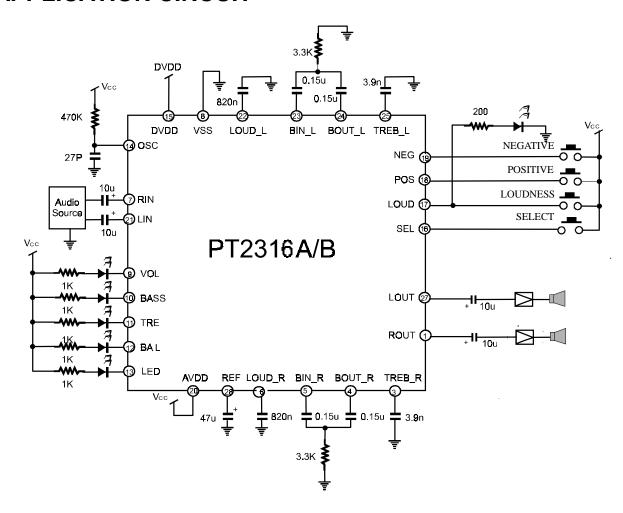

n circuit are optimized for easy PCB Layout and cost saving benefits.

#### **FEATURES**

- CMOS Technology
- Low Power Consumption
- Least External Components
- Treble and Bass Control
- Loudness Function
- Balance Function
- Direct Key Mode
- LED Display Indicator for every Function
- Low Total Harmonic Distortion: THD<0.1%
- 2 Channels in the same chip

#### **APPLICATIONS**

- Car Stereo (Audio)
- Hi-Fi Audio System



# **Princeton Technology Corp.**

Tel: 886-2-29162151

Fax: 886-2-29174598
URL: http://www.princeton.com.tw

## Simple Car Audio Controller

PT2316A/B

## **PIN CONFIGURATION**



PT2316A/B



# **Princeton Technology Corp.**

Tel: 886-2-29162151

Fax: 886-2-29174598

URL: http://www.princeton.com.tw

# Simple Car Audio Controller

PT2316A/B

## **APPLICATION CIRCUIT**



## **ORDER INFORMATION**

| Valid Part Number | Package                |
|-------------------|------------------------|
| PT2316A           | 28 Pins, DIP (300 mil) |
| PT2316B           | 28 Pins, DIP (300 mil) |
| PT2316A-S         | 28 Pins, SO (300 mil)  |
| PT2316B-S         | 28 Pins, SO (300 mil)  |