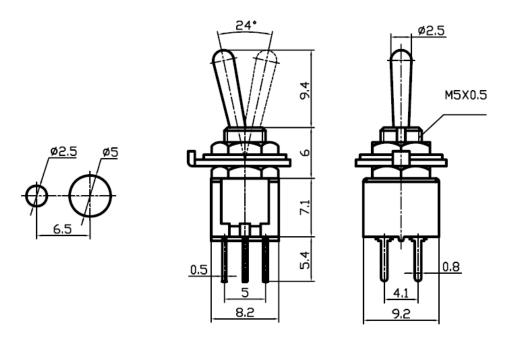

7. Electrical Life:10000 Cycles

9. Circuitry trait:ON-ON

10. Certification system: TUV, UL, IOS9001:2015, CE, ENECandOther

Product details and dimensions