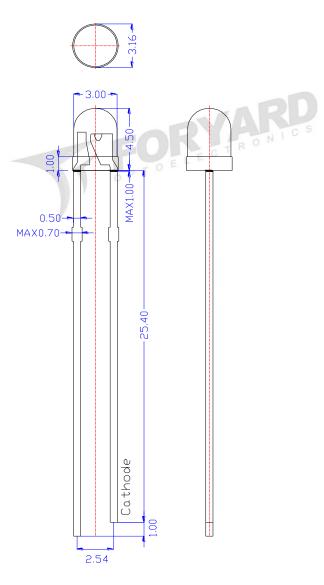

#### Features

- 1.Low power consumption.
- 2. High efficiency.
- 3.General purpose leads.
- 4. High intensity.
- 5.RoHs compliant.
- Package configuration

#### Notes:

- 1. All dimensions are millimeters (inches)
- 2. Tolerance is  $\pm 0.25$ mm(.010") unless otherwise noted.
- 3. The specifications, characteristics and technical data described in the datasheet are subject to change without prior notice.
- 4. The drawing is different from the actual one, please refer to the sample.