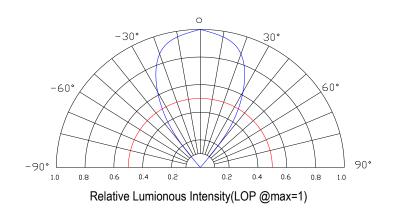

# ■ Typical Electrical & Optical Charcteristics(Ta=25°C)

| Parameter                | Symbol                   | Min.    | Тур. | Max. | Unit | Test Condition |
|--------------------------|--------------------------|---------|------|------|------|----------------|
| Luminous Intensity       | I <sub>V</sub>           | 14      | 30   | 70   | mcd  | IF=20mA        |
| Viewing Angle            | <b>2θ</b> <sub>1/2</sub> | O P T O | 65   |      | Deg  |                |
| Peak Emission Wavelength | λр                       |         | 570  |      | nm   |                |
| Dominant Wavelength      | λd                       | 565     | 570  | 575  | nm   |                |
| Spectral Line Half-Width | Δλ                       |         | 10   |      | nm   |                |
| Forward Voltage          | V <sub>F</sub>           | 1.8     | 2.1  | 2.6  | V    |                |
| Reverse Current          | I <sub>R</sub>           |         |      | 10   | μA   | VR=5V          |

# ■ Typical Eletrical/Optical Characteristics Curves(Ta=25°C Unless Otherwise Noted)

Radiation pattern

Http://www.foryard.com

| Model No.   | FYL-3014GD1G   |
|-------------|----------------|
| Date / Rev. | 2020.04.15 / A |