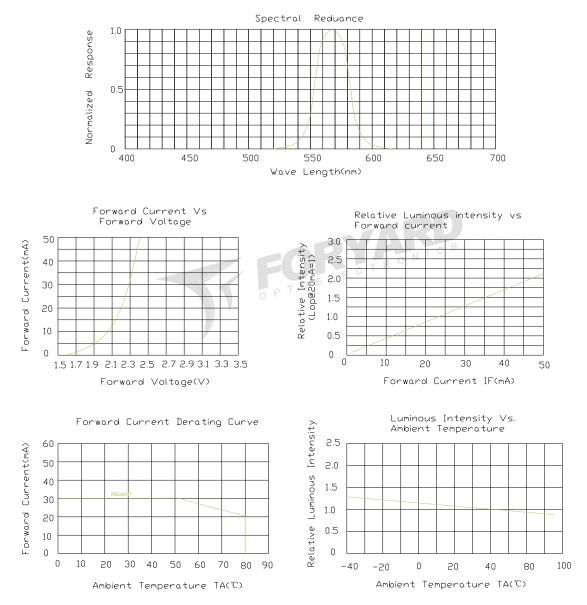

# ■ Typical Electrical & Optical Charcteristics(Ta=25°C)

| Parameter                | Symbol                   | Min.    | Тур. | Max. | Unit | Test Condition |
|--------------------------|--------------------------|---------|------|------|------|----------------|
| Luminous Intensity       | I <sub>V</sub>           | 14      | 30   | 70   | mcd  | IF=20mA        |
| Viewing Angle            | <b>2θ</b> <sub>1/2</sub> | O P T O | 65   |      | Deg  |                |
| Peak Emission Wavelength | λр                       |         | 570  |      | nm   |                |
| Dominant Wavelength      | λd                       | 565     | 570  | 575  | nm   |                |
| Spectral Line Half-Width | Δλ                       |         | 10   |      | nm   |                |
| Forward Voltage          | V <sub>F</sub>           | 1.8     | 2.1  | 2.6  | V    |                |
| Reverse Current          | I <sub>R</sub>           |         |      | 10   | μA   | VR=5V          |

Note:

1.Luminous Intensity is based on the Foryard standards.

2.Pay attention about static for InGaN

# ■ Typical Eletrical/Optical Characteristics Curves(Ta=25°C Unless Otherwise Noted)

Radiation pattern

Http://www.foryard.com

| Model No.   | FYL-3014GD1G   |
|-------------|----------------|
| Date / Rev. | 2020.04.15 / A |