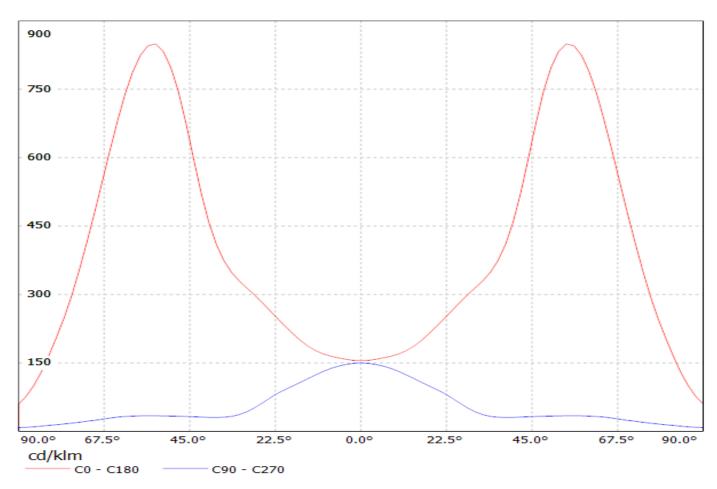

## **OPTICAL PROPERTIES**

|                 | Viewing    | Light      | Effi-  |       |           |
|-----------------|------------|------------|--------|-------|-----------|
| LED             | Angle      | Beam       | ciency | cd/lm | Connector |
| XP-E            | 68+136 deg | Streetligh | 93 %   | 1.100 | -         |
| XP-G            | 80+144 deg | Streetligh | 93 %   | 0.850 | -         |
| H35C0 (LEMWA33) | 82+139 deg | Streetligh | 91 %   | 1.000 | -         |
| Z5              | sim: 35+65 | Streetligh | 92 %   | -     | -         |

Luminaire: Ledil Oy CA10823\_Strada-A-XP CA10823\_Strada-A-XP Lamps: 1 x Cree XP-E (white)

Luminaire: Ledil Oy CA10823\_Strada-A-XPG CA10823\_Strada-A-XPG Lamps: 1 x Cree XP-G (White)

Luminaire: Ledil Oy CA10823\_Strada-A-XP CA10823\_Strada-A-XP Lamps: 1 x Cree XP-E (white)

Luminaire: Ledil Oy CA10823\_Strada-A-XPG CA10823\_Strada-A-XPG Lamps: 1 x Cree XP-G (White)

| NOTE: The typical diverged tolerance. The typical tot is half of the peak value. | gence will be change<br>al divergence is the f | d by different color, oull angle measured w | chip size and chip position<br>here the luminous intensity | 1 |
|----------------------------------------------------------------------------------|------------------------------------------------|---------------------------------------------|------------------------------------------------------------|---|
|                                                                                  |                                                |                                             |                                                            |   |
|                                                                                  |                                                |                                             |                                                            |   |
|                                                                                  |                                                |                                             |                                                            |   |
|                                                                                  |                                                |                                             |                                                            |   |
|                                                                                  |                                                |                                             |                                                            |   |
|                                                                                  |                                                |                                             |                                                            |   |
|                                                                                  |                                                |                                             |                                                            |   |