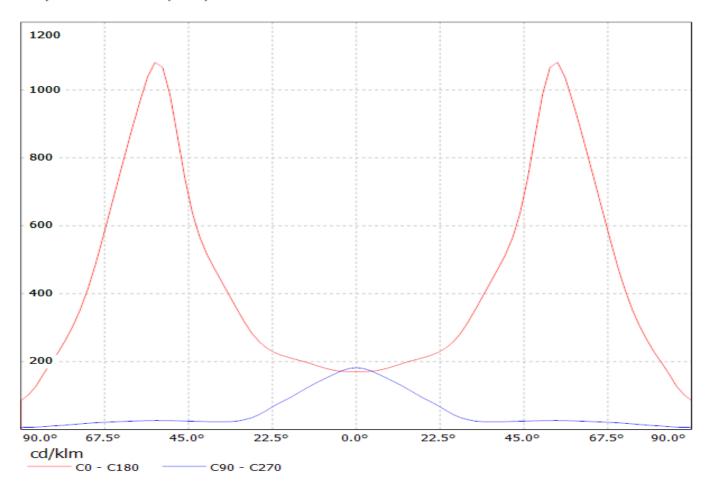

## **OPTICAL PROPERTIES**

|                 | Viewing    | Light      | Effi-  |       |           |
|-----------------|------------|------------|--------|-------|-----------|
| LED             | Angle      | Beam       | ciency | cd/lm | Connector |
| XP-E            | 68+136 deg | Streetligh | 93 %   | 1.100 | -         |
| XP-G            | 80+144 deg | Streetligh | 93 %   | 0.850 | -         |
| H35C0 (LEMWA33) | 82+139 deg | Streetligh | 91 %   | 1.000 | -         |
| Z5              | sim: 35+65 | Streetligh | 92 %   | -     | -         |

Luminaire: Ledil Oy CA10823\_Strada-A-XP CA10823\_Strada-A-XP Lamps: 1 x Cree XP-E (white)

Luminaire: Ledil Oy CA10823\_Strada-A-XPG CA10823\_Strada-A-XPG Lamps: 1 x Cree XP-G (White)

Luminaire: Ledil Oy CA10823\_Strada-A-XP CA10823\_Strada-A-XP Lamps: 1 x Cree XP-E (white)

Luminaire: Ledil Oy CA10823\_Strada-A-XPG CA10823\_Strada-A-XPG Lamps: 1 x Cree XP-G (White)

| NOTE: The typical diverged tolerance. The typical tot is half of the peak value. | gence will be change<br>al divergence is the f | d by different color, oull angle measured w | chip size and chip position<br>here the luminous intensity | 1 |
|----------------------------------------------------------------------------------|------------------------------------------------|---------------------------------------------|------------------------------------------------------------|---|
|                                                                                  |                                                |                                             |                                                            |   |
|                                                                                  |                                                |                                             |                                                            |   |
|                                                                                  |                                                |                                             |                                                            |   |
|                                                                                  |                                                |                                             |                                                            |   |
|                                                                                  |                                                |                                             |                                                            |   |
|                                                                                  |                                                |                                             |                                                            |   |
|                                                                                  |                                                |                                             |                                                            |   |