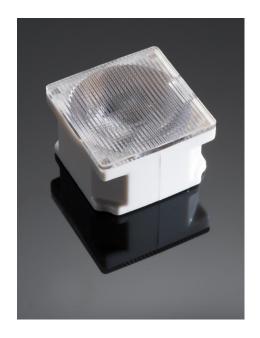

## **DETAILS**

Product Number FA10302\_OSS-O

Family Rose
Type Assembly
Color white

**Diameter** 21,6 + 21,6 mm

Height 13,9 mm
Style square
Optic Material PC

**Holder Material** 

Fastening tape

Status production ready

ROHS Comliant Yes

**Date Updated** 16/12/2013