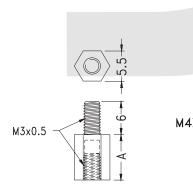

## **PCB Support Series**

KLS8-0214 PCB Support Series

Material: UL approved Nylon 66, 94V-2

## Unit:mm

| Model No. | А     | Packaging |
|-----------|-------|-----------|
| M3-04     | 4. 0  |           |
| M3-05     | 5.0   |           |
| M3-06     | 6.0   |           |
| M3-07     | 7.0   |           |
| M3-08     | 8.0   |           |
| M3-09     | 9.0   |           |
| M3-10     | 11.0  |           |
| M3-11     | 11.0  |           |
| M3-12     | 12. 0 | 1000PCS   |
| M3-13     | 13. 0 |           |
| M3-14     | 14. 0 |           |
| M3-15     | 15.0  |           |
| M3-16     | 16.0  |           |
| M3-17     | 17.0  |           |
| M3-18     | 18. 0 |           |
| M3-19     | 19.0  |           |
| M3-20     | 20. 0 |           |

| Model No. | А     | Packaging                               |
|-----------|-------|-----------------------------------------|
| M3-22     | 22. 0 |                                         |
| M3-25     | 25. 0 |                                         |
| M3-27     | 27.0  |                                         |
| M3-30     | 30. 0 | 0 1000PCS   0 1000PCS   0 0   0 0   0 0 |
| M3-32     | 32. 0 |                                         |
| M3-35     | 35.0  |                                         |
| M3-38     | 38. 0 |                                         |
| M3-42     | 42. 0 |                                         |
| M3-45     | 45.0  |                                         |
| M3-47     | 47.0  |                                         |
| M3-49     | 49.0  |                                         |
| M3-50     | 50. 0 |                                         |