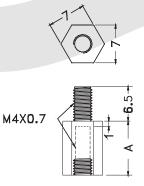

| Model No. | А     | Packaging |
|-----------|-------|-----------|
| M4-06     | 6.0   |           |
| M4-08     | 8. 0  |           |
| M4-09     | 9.0   |           |
| M4-9.5    | 9.5   |           |
| M4-10     | 10. 0 |           |
| M4-12A    | 12. 0 |           |
| M4-12     | 12. 7 |           |
| M4-14     | 14. 0 |           |
| M4-15     | 15.0  | 1000PCS   |
| M4-16     | 16.0  |           |
| M4-17     | 17.0  |           |
| M4-18     | 18.0  |           |
| M4-19     | 19. 0 |           |
| M4-20     | 20. 0 |           |
| M4-22     | 22. 0 |           |
| M4-25     | 25. 0 |           |
| M4-30     | 30. 0 |           |