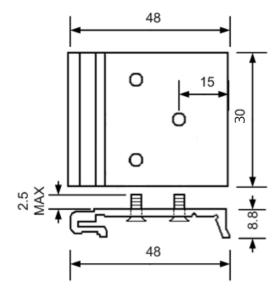

## **Optional DIN Rail Bracket**

To order optional DIN rail bracket kit specify part number DRB01 when placing order

Optional DIN Rail Bracket compatible with DIN Rail TS35/7.5

**NOTE: 1.**Datasheets are updated as needed and as such, specifications are subject to change without notice. Once printed or downloaded, datasheets are no longer controlled by Aimtec; refer to www.aimtec.com for the most current product specifications. **2.** Product labels shown, including safety agency certifications on labels, may vary based on the date manufactured. **3.** Mechanical drawings and specifications are for reference only. **4.** All specifications are measured at an ambient temperature of 25°C, humidity<75%, nominal input voltage and at rated output load unless otherwise specified. **5.** Aimtec may not have conducted destructive testing or chemical analysis on all internal components and chemicals at the time of publishing this document. CAS numbers and other limited information are considered proprietary and may not be available for release. **6.** This product is not designed for use in critical life support systems, equipment used in hazardous environments, nuclear control systems or other such applications which necessitate specific safety and regulatory standards other the ones listed in this datasheet. **7.** Warranty is in accordance with Aimtec's standard Terms of Sale available at www.aimtec.com.