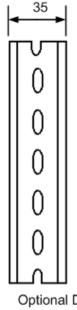

## **Optional DIN Rail Bracket**

To order optional DIN rail bracket kit specify part number DRB01 when placing order

Optional DIN Rail Bracket compatible with DIN Rail TS35/7.5

**NOTE: 1.**Datasheets are updated as needed and as such, specifications are subject to change without notice. Once printed or downloaded, datasheets are no longer controlled by Aimtec; refer to www.aimtec.com for the most current product specifications. **2.** Product labels shown, including safety agency certifications on labels, may vary based on the date manufactured. **3.** Mechanical drawings and specifications are for reference only. **4.** All specifications are measured at an ambient temperature of 25°C, humidity<75%, nominal input voltage and at rated output load unless otherwise specified. **5.** Aimtec may not have conducted destructive testing or chemical analysis on all internal components and chemicals at the time of publishing this document. CAS numbers and other limited information are considered proprietary and may not be available for release. **6.** This product is not designed for use in critical life support systems, equipment used in hazardous environments, nuclear control systems or other such applications which necessitate specific safety and regulatory standards other the ones listed in this datasheet. **7.** Warranty is in accordance with Aimtec's standard Terms of Sale available at www.aimtec.com.