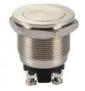

## Push Button Switch PBS-28B-2

## Specification

1. Product Name: PBS-28B-2,PBS-28C-2,PBS-28B-2-W,PBS-28C-2-W "W"Means The Switch Has

Waterproof Rubber Ring(IP66)

2. Rating: 4A 125VAC; 2A 250VAC

3. Contact Resistance:20mΩ max

4. Insulation Resistance:500VDC 100M $\Omega$  min