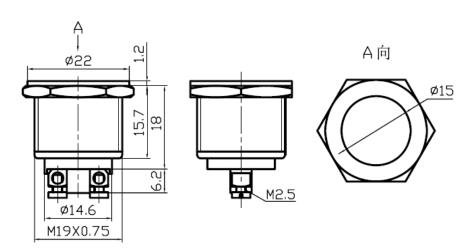

## Push Button Switch PBS-28B-2





## Specification

1. Product Name: PBS-28B-2,PBS-28C-2,PBS-28B-2-W,PBS-28C-2-W "W"Means The Switch Has

Waterproof Rubber Ring(IP66)

2. Rating: 4A 125VAC; 2A 250VAC

3. Contact Resistance:20mΩ max

4. Insulation Resistance:500VDC 100M $\Omega$  min

5. Dielectric Strength: 1000VAC 1Minute

6. Operating Temperature:-25°C~+85°C

7. Electrical Life:50000 Cycles

8. Circuitry trait:OFF-(ON),ON-(OFF),OFF-(ON),ON-(OFF) ()Indicates Momentary

9. Certification system: TUV, UL, IOS9001:2015, CE, ENECandOther

## Product details and dimensions





## Company profile

Ningbo Jietong Electronic is found in Ningbo, China. April,1994 and is specialized in providing excellent purductions and services to both domestic and overseas electrical clients.

The factory is located in Ningbo. Our products cover: rocker switch, toggle switch, push button switch and automobile switch.

We focus on providing qualified and reliable switches, cooperating closelywith our clients world wide, from where we accumulate precious experience by avariety of transactions. Yearly output is around 50 million.

We have been strictly implementing ISO 9001:2008 regulations in the whole production process. As a result, our products are compliant with RoHS standards and carry UL, , TuV, ENEC, CE, and KEMA,safety approvals

Jietong Electronic prides itself on providi