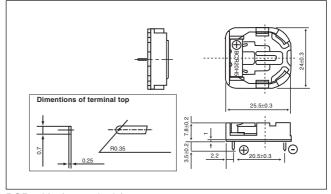

#### ■ Dimensions(mm)



#### ■ Specification

| Nominal voltage(V)        | 3          |
|---------------------------|------------|
| Nominal capacity(mAh)     | 225        |
| Continuous drain(mA)      | 0.2        |
| Operating temperature(°C) | -30 to +60 |

#### ■ Discharge temperature characteristics



## Lithium battery holders for CR2032

These battery holders are designed for sure and easy loading/ removal of Panasonic coin type lithium batteries in / from equipment enabling the batteries to fully exploit their capabilities as the backup power supply in C-MOS RAM memory and microcomputer memory. All of the battery holders are designed to prevent inverted insertion of the battery.



#### BCR20H4 (3 terminals)



### BCR20H5 (2 terminals)



# BCR20V4 (3 terminals)



### Precaution for washing battery holders

The battery holders can be adversely affected by some detergents use in the circuit board washing process and may result in cracks forming in the holder. Please test the holders in your washing process before use.