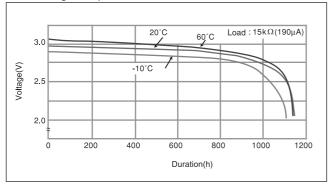

#### ■ Dimensions(mm)



#### ■ Specification

| Nominal voltage(V)        | 3          |
|---------------------------|------------|
| Nominal capacity(mAh)     | 225        |
| Continuous drain(mA)      | 0.2        |
| Operating temperature(°C) | -30 to +60 |

#### ■ Discharge temperature characteristics



## Lithium battery holders for CR2032

These battery holders are designed for sure and easy loading/ removal of Panasonic coin type lithium batteries in / from equipment enabling the batteries to fully exploit their capabilities as the backup power supply in C-MOS RAM memory and microcomputer memory. All of the battery holders are designed to prevent inverted insertion of the battery.



#### BCR20H4 (3 terminals)



### BCR20H5 (2 terminals)



# BCR20V4 (3 terminals)



### Precaution for washing battery holders

The battery holders can be adversely affected by some detergents use in the circuit board washing process and may result in cracks forming in the holder. Please test the holders in your washing process before use.