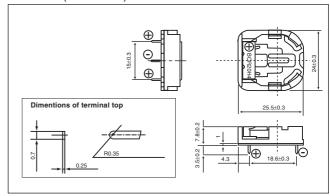

## Lithium battery holders for CR2032

These battery holders are designed for sure and easy loading/ removal of Panasonic coin type lithium batteries in / from equipment enabling the batteries to fully exploit their capabilities as the backup power supply in C-MOS RAM memory and microcomputer memory. All of the battery holders are designed to prevent inverted insertion of the battery.

#### BCR20H4 (3 terminals)

### BCR20H5 (2 terminals)

# BCR20V4 (3 terminals)