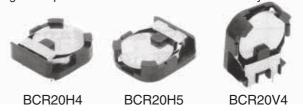

## Lithium battery holders for CR2032

These battery holders are designed for sure and easy loading/ removal of Panasonic coin type lithium batteries in / from equipment enabling the batteries to fully exploit their capabilities as the backup power supply in C-MOS RAM memory and microcomputer memory. All of the battery holders are designed to prevent inverted insertion of the battery.

#### BCR20H4 (3 terminals)

### BCR20H5 (2 terminals)

# BCR20V4 (3 terminals)