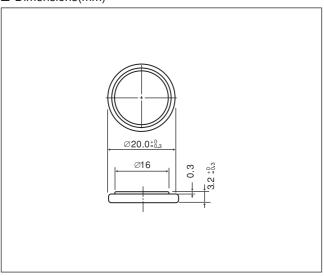

#### ■ Dimensions(mm)



#### ■ Specification

| Nominal voltage(V)        | 3          |
|---------------------------|------------|
| Nominal capacity(mAh)     | 225        |
| Continuous drain(mA)      | 0.2        |
| Operating temperature(°C) | -30 to +60 |

#### ■ Discharge temperature characteristics



## Lithium battery holders for CR2032

These battery holders are designed for sure and easy loading/ removal of Panasonic coin type lithium batteries in / from equipment enabling the batteries to fully exploit their capabilities as the backup power supply in C-MOS RAM memory and microcomputer memory. All of the battery holders are designed to prevent inverted insertion of the battery.



#### BCR20H4 (3 terminals)



### BCR20H5 (2 terminals)



# BCR20V4 (3 terminals)



### Precaution for washing battery