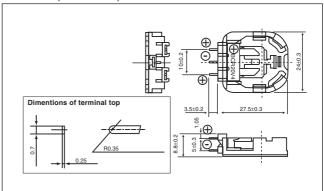

#### ■ Dimensions(mm)



#### ■ Specification

| Nominal voltage(V)        | 3          |
|---------------------------|------------|
| Nominal capacity(mAh)     | 225        |
| Continuous drain(mA)      | 0.2        |
| Operating temperature(°C) | -30 to +60 |

#### ■ Discharge temperature characteristics



## Lithium battery holders for CR2032

These battery holders are designed for sure and easy loading/ removal of Panasonic coin type lithium batteries in / from equipment enabling the batteries to fully exploit their capabilities as the backup power supply in C-MOS RAM memory and microcomputer memory. All of the battery holders are designed to prevent inverted insertion of the battery.



#### BCR20H4 (3 terminals)



### BCR20H5 (2 terminals)



# BCR20V4 (3 terminals)



### Precaution for washing battery holders

The battery holders can be adversely affected by some detergents use in the circuit board washing process and may result in cracks forming in the holder. Please test the holders in your washing process before use.