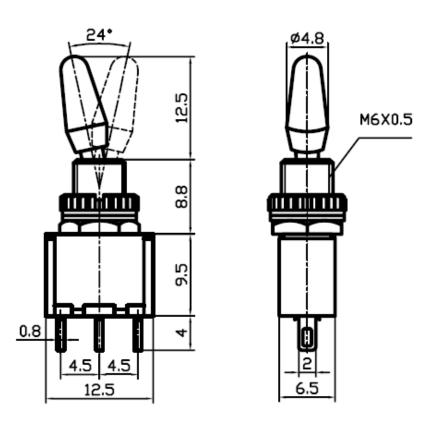

10. Water proof cap:

- 11. Circuitry trait:ON-ON;ON-OFF-ON
- 12. Switch pin:SPDT 3P
- 13. Certification system: TUV、UL、IOS9001:2015、CE、ENECandOther

Product details and dimensions