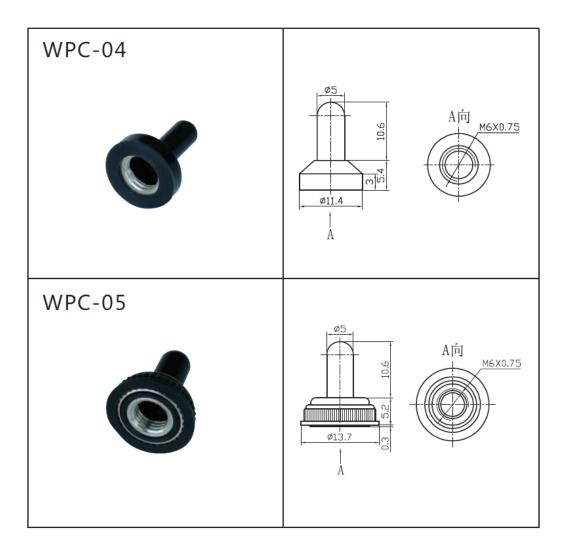

10. Water proof cap:

- 11. Circuitry trait:ON-ON;ON-OFF-ON
- 12. Switch pin:SPDT 3P
- 13. Certification system: TUV、UL、IOS9001:2015、CE、ENECandOther

Product details and dimensions