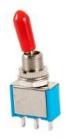

## Miniature Toggle Switch KNX-1-D1

## Specification

1. Product Name: KNX-1-D1

2. Rating: 6A 125VAC; 3A 250VAC

3. Contact Resistance:  $20m\Omega$  max

4. Insulation Resistance:500VDC 1000M $\Omega$  min

5. Dielectric Strength:1500VAC 1Minute

6. Operating Temperature:-25°C~+85°C

7. Electrical Life:10000 Cycles

8. Terminal options: Solder terminal (1)

9. Base color and material:

| Material | Base color |       |
|----------|------------|-------|
| PBT      | Blue       |       |
| Bakelite | Red        | Black |

10. Water proof cap:

- 11. Circuitry trait:ON-ON;ON-OFF-ON
- 12. Switch pin:SPDT 3P
- 13. Certification system: TUV、UL、IOS9001:2015、CE、ENECandOther

Product details and dimensions