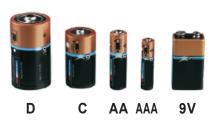

#### **PRODUCT INFORMATION**

- TYPE A=> Wire lead type of battery holder and clip
- TYPE B=> PCB mounted type of battery holder
- TYPE C=> Snap connector type of battery holder
- TYPE D=> Solder lug type of battery holder