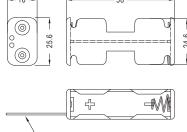

#### GSN-32-2PP

AWG26(UL1007), red/black, length:150mm

GSN-34-2PP

16 0 24.6 25.6 0

÷ -A

AWG26(UL1007), red/black, length:150mm

28.6

0

AWG26(UL1007), red/black, length:150mm

AWG26(UL1007), red/black, length:150mm

© ° ° ~ -#// ÷ Mal 0 46.3 0 ÷ -#//  $\bigcirc$ 4

29 -=== Π

AWG26(UL1007), red/black, length:150mm

32