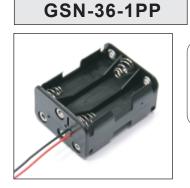

# Wire lead type of battery holder

|--|

Battery type:

| Part No.     | Description                                 |
|--------------|---------------------------------------------|
| GSN-9V-1A    | 9V BATTERY HOLDER WITH 150MM OF WIRES       |
| GSN-11-1PP   | 1 X D BATTERY HOLDER WITH 150 MM OF WIRES   |
| GSN-12-1PP   | 2 X D BATTERY HOLDER WITH 150 MM OF WIRES   |
| GSN-14-2PP   | 4 X D BATTERY HOLDER WITH 150 MM OF WIRES   |
| GSN-16-1PP   | 6 X D BATTERY HOLDER WITH 150 MM OF WIRES   |
| GSN-22-1PP   | 2 X C BATTERY HOLDER WITH 150 MM OF WIRES   |
| GSN-24-2PP   | 4 X C BATTERY HOLDER WITH 150 MM OF WIRES   |
| GSN-31-1PP   | 1 X AA BATTERY HOLDER WITH 150 MM OF WIRES  |
| GSN-32-2PP   | 2 X AA BATTERY HOLDER WITH 150 MM OF WIRES  |
| GSN-32-1PP   | 2 X AA BATTERY HOLDER WITH 150 MM OF WIRES  |
| GSN-33-1PP   | 3 X AA BATTERY HOLDER WITH 150 MM OF WIRES  |
| GSN-34-2PP   | 4 X AA BATTERY HOLDER WITH 150 MM OF WIRES  |
| GSN-34-1PP   | 4 X AA BATTERY HOLDER WITH 150 MM OF WIRES  |
| GSN-36-2PP   | 6 X AA BATTERY HOLDER WITH 150 MM OF WIRES  |
| GSN-36-1PP   | 6 X AA BATTERY HOLDER WITH 150 MM OF WIRES  |
| GSN-42-1PP   | 2 X AAA BATTERY HOLDER WITH 150 MM OF WIRES |
| • GSN-38-2PP | 8 X AA BATTERY HOLDER WITH 150 MM OF WIRES  |
| New product  |                                             |