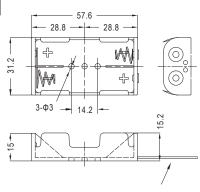

#### GSN-32-2PP

AWG26(UL1007), red/black, length:150mm

GSN-34-2PP

16 0 24.6 25.6 0

÷ -A

AWG26(UL1007), red/black, length:150mm

28.6

0

0

57.2

- 28.6 2-Ф3

GSN-33-1PP

AWG26(UL1007), red/black, length:150mm

28

GSN-34-1PP

AWG26(UL1007), red/black, length:150mm