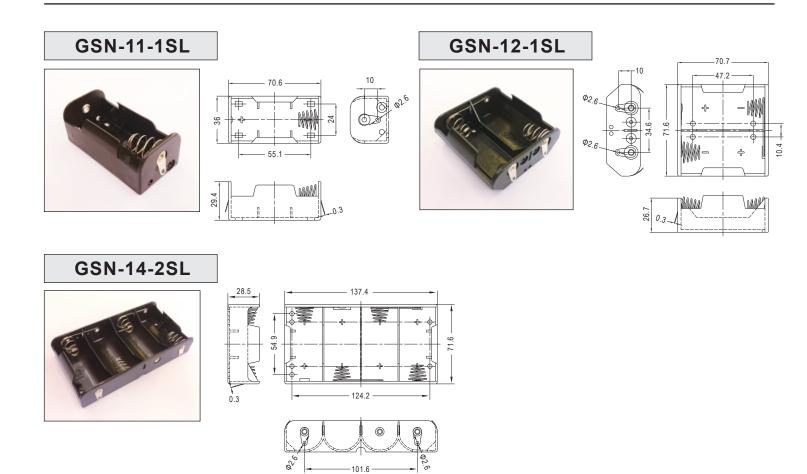

# Solder lug type of battery holder

Battery type:

| Part No.   | Description                            |
|------------|----------------------------------------|
| GSN-11-1SL | 1 X D BATTERY HOLDER WITH SOLDER LUG   |
| GSN-12-1SL | 2 X D BATTERY HOLDER WITH SOLDER LUG   |
| GSN-14-2SL | 4 X D BATTERY HOLDER WITH SOLDER LUG   |
| GSN-16-1SL | 6 X D BATTERY HOLDER WITH SOLDER LUG   |
| GSN-22-1SL | 2 X C BATTERY HOLDER WITH SOLDER LUG   |
| GSN-24-2SL | 4 X C BATTERY HOLDER WITH SOLDER LUG   |
| GSN-31-1SL | 1 X AA BATTERY HOLDER WITH SOLDER LUG  |
| GSN-32-2SL | 2 X AA BATTERY HOLDER WITH SOLDER LUG  |
| GSN-32-1SL | 2 X AA BATTERY HOLDER WITH SOLDER LUG  |
| GSN-33-1SL | 3 X AA BATTERY HOLDER WITH SOLDER LUG  |
| GSN-34-2SL | 4 X AA BATTERY HOLDER WITH SOLDER LUG  |
| GSN-34-1SL | 4 X AA BATTERY HOLDER WITH SOLDER LUG  |
| GSN-36-2SL | 6 X AA BATTERY HOLDER WITH SOLDER LUG  |
| GSN-36-1SL | 6 X AA BATTERY HOLDER WITH SOLDER LUG  |
| GSN-42-1SL | 2 X AAA BATTERY HOLDER WITH SOLDER LUG |
| GSN-38-2SL | 8 X AA BATTERY HOLDER WITH SOLDER LUG  |

| Holder Material | Spring / Finish        | Terminal / Finish      | Solder lug             |
|-----------------|------------------------|------------------------|------------------------|
| PP              | Steel / Nickel plating | Brass / Nickel plating | Brass / Nickel plating |

## Solder lug type of battery holder

GSN-32-2SL