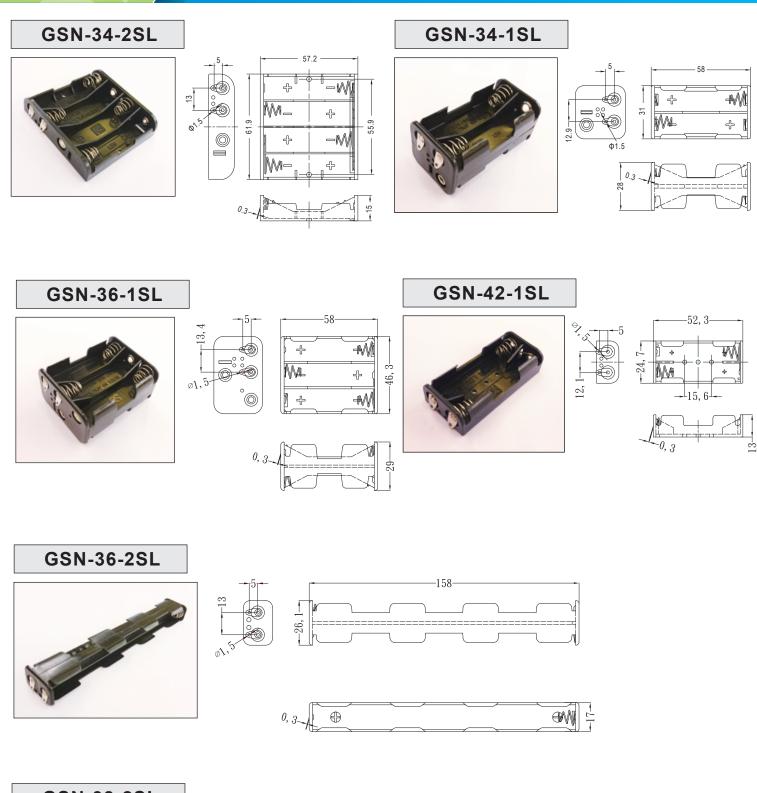

# Solder lug type of battery holder

Battery type:

| Part No.   | Description                            |
|------------|----------------------------------------|
| GSN-11-1SL | 1 X D BATTERY HOLDER WITH SOLDER LUG   |
| GSN-12-1SL | 2 X D BATTERY HOLDER WITH SOLDER LUG   |
| GSN-14-2SL | 4 X D BATTERY HOLDER WITH SOLDER LUG   |
| GSN-16-1SL | 6 X D BATTERY HOLDER WITH SOLDER LUG   |
| GSN-22-1SL | 2 X C BATTERY HOLDER WITH SOLDER LUG   |
| GSN-24-2SL | 4 X C BATTERY HOLDER WITH SOLDER LUG   |
| GSN-31-1SL | 1 X AA BATTERY HOLDER WITH SOLDER LUG  |
| GSN-32-2SL | 2 X AA BATTERY HOLDER WITH SOLDER LUG  |
| GSN-32-1SL | 2 X AA BATTERY HOLDER WITH SOLDER LUG  |
| GSN-33-1SL | 3 X AA BATTERY HOLDER WITH SOLDER LUG  |
| GSN-34-2SL | 4 X AA BATTERY HOLDER WITH SOLDER LUG  |
| GSN-34-1SL | 4 X AA BATTERY HOLDER WITH SOLDER LUG  |
| GSN-36-2SL | 6 X AA BATTERY HOLDER WITH SOLDER LUG  |
| GSN-36-1SL | 6 X AA BATTERY HOLDER WITH SOLDER LUG  |
| GSN-42-1SL | 2 X AAA BATTERY HOLDER WITH SOLDER LUG |
| GSN-38-2SL | 8 X AA BATTERY HOLDER WITH SOLDER LUG  |

| Holder Material | Spring / Finish        | Terminal / Finish      | Solder lug             |
|-----------------|------------------------|------------------------|------------------------|
| PP              | Steel / Nickel plating | Brass / Nickel plating | Brass / Nickel plating |

## Solder lug type of battery holder

GSN-32-2SL

# Solder lug type of battery holder