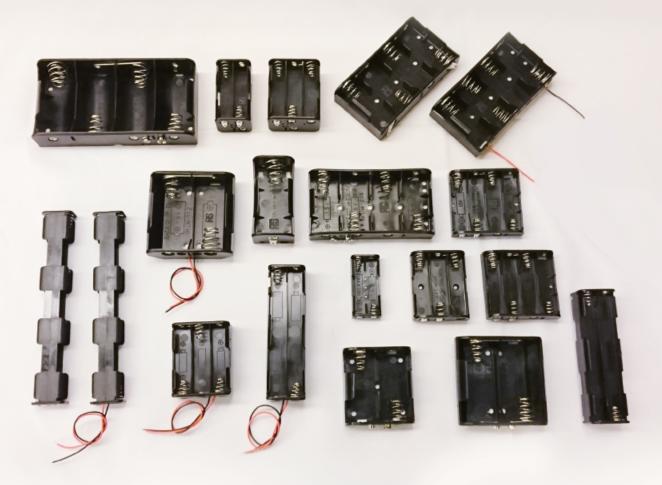

# **Battery Holder & Clip**



#### **PRODUCT INFORMATION**

- TYPE A=> Wire lead type of battery holder and clip
- TYPE B=> PCB mounted type of battery holder
- TYPE C=> Snap connector type of battery holder
- TYPE D=> Solder lug type of battery holder





PCB mounted type



**TYPE C** Snap connector type







# Wire lead type of battery holder

|--|

Battery type:



| Part No.     | Description                                 |
|--------------|---------------------------------------------|
| GSN-9V-1A    | 9V BATTERY HOLDER WITH 150MM OF WIRES       |
| GSN-11-1PP   | 1 X D BATTERY HOLDER WITH 150 MM OF WIRES   |
| GSN-12-1PP   | 2 X D BATTERY HOLDER WITH 150 MM OF WIRES   |
| GSN-14-2PP   | 4 X D BATTERY HOLDER WITH 150 MM OF WIRES   |
| GSN-16-1PP   | 6 X D BATTERY HOLDER WITH 150 MM OF WIRES   |
| GSN-22-1PP