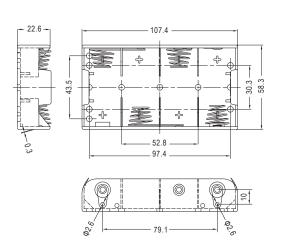

# Solder lug type of battery holder

Battery type:

| Part No.   | Description                            |
|------------|----------------------------------------|
| GSN-11-1SL | 1 X D BATTERY HOLDER WITH SOLDER LUG   |
| GSN-12-1SL | 2 X D BATTERY HOLDER WITH SOLDER LUG   |
| GSN-14-2SL | 4 X D BATTERY HOLDER WITH SOLDER LUG   |
| GSN-16-1SL | 6 X D BATTERY HOLDER WITH SOLDER LUG   |
| GSN-22-1SL | 2 X C BATTERY HOLDER WITH SOLDER LUG   |
| GSN-24-2SL | 4 X C BATTERY HOLDER WITH SOLDER LUG   |
| GSN-31-1SL | 1 X AA BATTERY HOLDER WITH SOLDER LUG  |
| GSN-32-2SL | 2 X AA BATTERY HOLDER WITH SOLDER LUG  |
| GSN-32-1SL | 2 X AA BATTERY HOLDER WITH SOLDER LUG  |
| GSN-33-1SL | 3 X AA BATTERY HOLDER WITH SOLDER LUG  |
| GSN-34-2SL | 4 X AA BATTERY HOLDER WITH SOLDER LUG  |
| GSN-34-1SL | 4 X AA BATTERY HOLDER WITH SOLDER LUG  |
| GSN-36-2SL | 6 X AA BATTERY HOLDER WITH SOLDER LUG  |
| GSN-36-1SL | 6 X AA BATTERY HOLDER WITH SOLDER LUG  |
| GSN-42-1SL | 2 X AAA BATTERY HOLDER WITH SOLDER LUG |
| GSN-38-2SL | 8 X AA BATTERY HOLDER WITH SOLDER LUG  |

| Holder Material | Spring / Finish        | Terminal / Finish      | Solder lug             |
|-----------------|------------------------|------------------------|------------------------|
| PP              | Steel / Nickel plating | Brass / Nickel plating | Brass / Nickel plating |