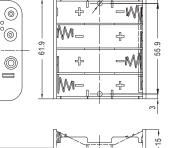

# Wire lead type of battery holder

|--|

Battery type:

| Part No.     | Description                                 |
|--------------|---------------------------------------------|
| GSN-9V-1A    | 9V BATTERY HOLDER WITH 150MM OF WIRES       |
| GSN-11-1PP   | 1 X D BATTERY HOLDER WITH 150 MM OF WIRES   |
| GSN-12-1PP   | 2 X D BATTERY HOLDER WITH 150 MM OF WIRES   |
| GSN-14-2PP   | 4 X D BATTERY HOLDER WITH 150 MM OF WIRES   |
| GSN-16-1PP   | 6 X D BATTERY HOLDER WITH 150 MM OF WIRES   |
| GSN-22-1PP   | 2 X C BATTERY HOLDER WITH 150 MM OF WIRES   |
| GSN-24-2PP   | 4 X C BATTERY HOLDER WITH 150 MM OF WIRES   |
| GSN-31-1PP   | 1 X AA BATTERY HOLDER WITH 150 MM OF WIRES  |
| GSN-32-2PP   | 2 X AA BATTERY HOLDER WITH 150 MM OF WIRES  |
| GSN-32-1PP   | 2 X AA BATTERY HOLDER WITH 150 MM OF WIRES  |
| GSN-33-1PP   | 3 X AA BATTERY HOLDER WITH 150 MM OF WIRES  |
| GSN-34-2PP   | 4 X AA BATTERY HOLDER WITH 150 MM OF WIRES  |
| GSN-34-1PP   | 4 X AA BATTERY HOLDER WITH 150 MM OF WIRES  |
| GSN-36-2PP   | 6 X AA BATTERY HOLDER WITH 150 MM OF WIRES  |
| GSN-36-1PP   | 6 X AA BATTERY HOLDER WITH 150 MM OF WIRES  |
| GSN-42-1PP   | 2 X AAA BATTERY HOLDER WITH 150 MM OF WIRES |
| • GSN-38-2PP | 8 X AA BATTERY HOLDER WITH 150 MM OF WIRES  |
| New product  |                                             |

## Wire lead type of battery holder

AWG26(UL1007), red/black, length:150mm

#### GSN-32-2PP

AWG26(UL1007), red/black, length:150mm

GSN-34-2PP

16 0 24.6 25.6 0

÷ -A

AWG26(UL1007), red/black, length:150mm

28.6

0