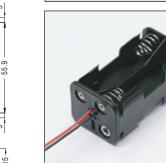

# Wire lead type of battery holder

|--|

Battery type:

| Part No.     | Description                                 |
|--------------|---------------------------------------------|
| GSN-9V-1A    | 9V BATTERY HOLDER WITH 150MM OF WIRES       |
| GSN-11-1PP   | 1 X D BATTERY HOLDER WITH 150 MM OF WIRES   |
| GSN-12-1PP   | 2 X D BATTERY HOLDER WITH 150 MM OF WIRES   |
| GSN-14-2PP   | 4 X D BATTERY HOLDER WITH 150 MM OF WIRES   |
| GSN-16-1PP   | 6 X D BATTERY HOLDER WITH 150 MM OF WIRES   |
| GSN-22-1PP   | 2 X C BATTERY HOLDER WITH 150 MM OF WIRES   |
| GSN-24-2PP   | 4 X C BATTERY HOLDER WITH 150 MM OF WIRES   |
| GSN-31-1PP   | 1 X AA BATTERY HOLDER WITH 150 MM OF WIRES  |
| GSN-32-2PP   | 2 X AA BATTERY HOLDER WITH 150 MM OF WIRES  |
| GSN-32-1PP   | 2 X AA BATTERY HOLDER WITH 150 MM OF WIRES  |
| GSN-33-1PP   | 3 X AA BATTERY HOLDER WITH 150 MM OF WIRES  |
| GSN-34-2PP   | 4 X AA BATTERY HOLDER WITH 150 MM OF WIRES  |
| GSN-34-1PP   | 4 X AA BATTERY HOLDER WITH 150 MM OF WIRES  |
| GSN-36-2PP   | 6 X AA BATTERY HOLDER WITH 150 MM OF WIRES  |
| GSN-36-1PP   | 6 X AA BATTERY HOLDER WITH 150 MM OF WIRES  |
| GSN-42-1PP   | 2 X AAA BATTERY HOLDER WITH 150 MM OF WIRES |
| • GSN-38-2PP | 8 X AA BATTERY HOLDER WITH 150 MM OF WIRES  |
| New product  |                                             |

## Wire lead type of battery holder

AWG26(UL1007), red/black, length:150mm

#### GSN-32-2PP

AWG26(UL1007), red/black, length:150mm

GSN-34-2PP

16 0 24.6 25.6 0

÷ -A

AWG26(UL1007), red/black, length:150mm

28.6

0