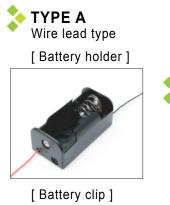

#### **PRODUCT INFORMATION**

- TYPE A=> Wire lead type of battery holder and clip
- TYPE B=> PCB mounted type of battery holder
- TYPE C=> Snap connector type of battery holder
- TYPE D=> Solder lug type of battery holder

# Wire lead type of battery holder

|--|

Battery type:

| Part No.     | Description                                 |
|--------------|---------------------------------------------|
| GSN-9V-1A    | 9V BATTERY HOLDER WITH 150MM OF WIRES       |
| GSN-11-1PP   | 1 X D BATTERY HOLDER WITH 150 MM OF WIRES   |
| GSN-12-1PP   | 2 X D BATTERY HOLDER WITH 150 MM OF WIRES   |
| GSN-14-2PP   | 4 X D BATTERY HOLDER WITH 150 MM OF WIRES   |
| GSN-16-1PP   | 6 X D BATTERY HOLDER WITH 150 MM OF WIRES   |
| GSN-22-1PP   | 2 X C BATTERY HOLDER WITH 150 MM OF WIRES   |
| GSN-24-2PP   | 4 X C BATTERY HOLDER WITH 150 MM OF WIRES   |
| GSN-31-1PP   | 1 X AA BATTERY HOLDER WITH 150 MM OF WIRES  |
| GSN-32-2PP   | 2 X AA BATTERY HOLDER WITH 150 MM OF WIRES  |
| GSN-32-1PP   | 2 X AA BATTERY HOLDER WITH 150 MM OF WIRES  |
| GSN-33-1PP   | 3 X AA BATTERY HOLDER WITH 150 MM OF WIRES  |
| GSN-34-2PP   | 4 X AA BATTERY HOLDER WITH 150 MM OF WIRES  |
| GSN-34-1PP   | 4 X AA BATTERY HOLDER WITH 150 MM OF WIRES  |
| GSN-36-2PP   | 6 X AA BATTERY HOLDER WITH 150 MM OF WIRES  |
| GSN-36-1PP   | 6 X AA BATTERY HOLDER WITH 150 MM OF WIRES  |
| GSN-42-1PP   | 2 X AAA BATTERY HOLDER WITH 150 MM OF WIRES |
| • GSN-38-2PP | 8 X AA BATTERY HOLDER WITH 150 MM OF WIRES  |
| New product  |                                             |