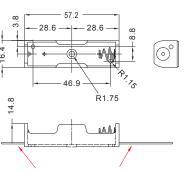

# Wire lead type of battery holder

|--|

Battery type:

| Part No.     | Description                                 |
|--------------|---------------------------------------------|
| GSN-9V-1A    | 9V BATTERY HOLDER WITH 150MM OF WIRES       |
| GSN-11-1PP   | 1 X D BATTERY HOLDER WITH 150 MM OF WIRES   |
| GSN-12-1PP   | 2 X D BATTERY HOLDER WITH 150 MM OF WIRES   |
| GSN-14-2PP   | 4 X D BATTERY HOLDER WITH 150 MM OF WIRES   |
| GSN-16-1PP   | 6 X D BATTERY HOLDER WITH 150 MM OF WIRES   |
| GSN-22-1PP   | 2 X C BATTERY HOLDER WITH 150 MM OF WIRES   |
| GSN-24-2PP   | 4 X C BATTERY HOLDER WITH 150 MM OF WIRES   |
| GSN-31-1PP   | 1 X AA BATTERY HOLDER WITH 150 MM OF WIRES  |
| GSN-32-2PP   | 2 X AA BATTERY HOLDER WITH 150 MM OF WIRES  |
| GSN-32-1PP   | 2 X AA BATTERY HOLDER WITH 150 MM OF WIRES  |
| GSN-33-1PP   | 3 X AA BATTERY HOLDER WITH 150 MM OF WIRES  |
| GSN-34-2PP   | 4 X AA BATTERY HOLDER WITH 150 MM OF WIRES  |
| GSN-34-1PP   | 4 X AA BATTERY HOLDER WITH 150 MM OF WIRES  |
| GSN-36-2PP   | 6 X AA BATTERY HOLDER WITH 150 MM OF WIRES  |
| GSN-36-1PP   | 6 X AA BATTERY HOLDER WITH 150 MM OF WIRES  |
| GSN-42-1PP   | 2 X AAA BATTERY HOLDER WITH 150 MM OF WIRES |
| • GSN-38-2PP | 8 X AA BATTERY HOLDER WITH 150 MM OF WIRES  |
| New product  |                                             |

| Plastic Material | Spring / Finish        | Terminal / Finish      | Wire                                   |
|------------------|------------------------|------------------------|----------------------------------------|
| PP               | Steel / Nickel plating | Brass / Nickel plating | AWG26(UL1007), red/black, length:150mm |