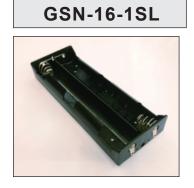

# Solder lug type of battery holder

Battery type:

| Part No.   | Description                            |
|------------|----------------------------------------|
| GSN-11-1SL | 1 X D BATTERY HOLDER WITH SOLDER LUG   |
| GSN-12-1SL | 2 X D BATTERY HOLDER WITH SOLDER LUG   |
| GSN-14-2SL | 4 X D BATTERY HOLDER WITH SOLDER LUG   |
| GSN-16-1SL | 6 X D BATTERY HOLDER WITH SOLDER LUG   |
| GSN-22-1SL | 2 X C BATTERY HOLDER WITH SOLDER LUG   |
| GSN-24-2SL | 4 X C BATTERY HOLDER WITH SOLDER LUG   |
| GSN-31-1SL | 1 X AA BATTERY HOLDER WITH SOLDER LUG  |
| GSN-32-2SL | 2 X AA BATTERY HOLDER WITH SOLDER LUG  |
| GSN-32-1SL | 2 X AA BATTERY HOLDER WITH SOLDER LUG  |
| GSN-33-1SL | 3 X AA BATTERY HOLDER WITH SOLDER LUG  |
| GSN-34-2SL | 4 X AA BATTERY HOLDER WITH SOLDER LUG  |
| GSN-34-1SL | 4 X AA BATTERY HOLDER WITH SOLDER LUG  |
| GSN-36-2SL | 6 X AA BATTERY HOLDER WITH SOLDER LUG  |
| GSN-36-1SL | 6 X AA BATTERY HOLDER WITH SOLDER LUG  |
| GSN-42-1SL | 2 X AAA BATTERY HOLDER WITH SOLDER LUG |
| GSN-38-2SL | 8 X AA BATTERY HOLDER WITH SOLDER LUG  |