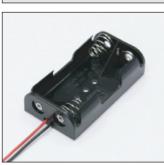

# Wire lead type of battery holder

|--|

Battery type:

| Part No.     | Description                                 |
|--------------|---------------------------------------------|
| GSN-9V-1A    | 9V BATTERY HOLDER WITH 150MM OF WIRES       |
| GSN-11-1PP   | 1 X D BATTERY HOLDER WITH 150 MM OF WIRES   |
| GSN-12-1PP   | 2 X D BATTERY HOLDER WITH 150 MM OF WIRES   |
| GSN-14-2PP   | 4 X D BATTERY HOLDER WITH 150 MM OF WIRES   |
| GSN-16-1PP   | 6 X D BATTERY HOLDER WITH 150 MM OF WIRES   |
| GSN-22-1PP   | 2 X C BATTERY HOLDER WITH 150 MM OF WIRES   |
| GSN-24-2PP   | 4 X C BATTERY HOLDER WITH 150 MM OF WIRES   |
| GSN-31-1PP   | 1 X AA BATTERY HOLDER WITH 150 MM OF WIRES  |
| GSN-32-2PP   | 2 X AA BATTERY HOLDER WITH 150 MM OF WIRES  |
| GSN-32-1PP   | 2 X AA BATTERY HOLDER WITH 150 MM OF WIRES  |
| GSN-33-1PP   | 3 X AA BATTERY HOLDER WITH 150 MM OF WIRES  |
| GSN-34-2PP   | 4 X AA BATTERY HOLDER WITH 150 MM OF WIRES  |
| GSN-34-1PP   | 4 X AA BATTERY HOLDER WITH 150 MM OF WIRES  |
| GSN-36-2PP   | 6 X AA BATTERY HOLDER WITH 150 MM OF WIRES  |
| GSN-36-1PP   | 6 X AA BATTERY HOLDER WITH 150 MM OF WIRES  |
| GSN-42-1PP   | 2 X AAA BATTERY HOLDER WITH 150 MM OF WIRES |
| • GSN-38-2PP | 8 X AA BATTERY HOLDER WITH 150 MM OF WIRES  |
| New product  |                                             |

# Wire lead type of battery holder

## Wire lead type of battery holder

AWG26(UL1007), red/black, length:150mm