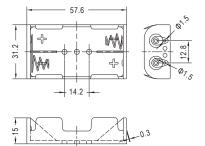

# PCB mounted type of battery holder

**TYPE B Series** 

| Part No.   | Description                        |
|------------|------------------------------------|
| GSN-31-1PM | 1 X AA BATTERY HOLDER WITH PC PIN  |
| GSN-32-2PM | 2 X AA BATTERY HOLDER WITH PC PIN  |
| GSN-33-1PM | 3 X AA BATTERY HOLDER WITH PC PIN  |
| GSN-34-2PM | 4 X AA BATTERY HOLDER WITH PC PIN  |
| GSN-42-1PM | 2 X AAA BATTERY HOLDER WITH PC PIN |

| Plastic Material | Spring / Finish        | Terminal / Finish      | PC PIN                 |
|------------------|------------------------|------------------------|------------------------|
| PP               | Steel / Nickel plating | Brass / Nickel plating | Steel / Nickel plating |