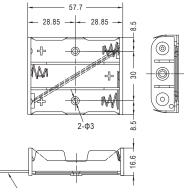

# Wire lead type of battery holder

## Wire lead type of battery holder

AWG26(UL1007), red/black, length:150mm

#### GSN-32-2PP

AWG26(UL1007), red/black, length:150mm

GSN-34-2PP

16 0 24.6 25.6 0

÷ -A

AWG26(UL1007), red/black, length:150mm

28.6

0