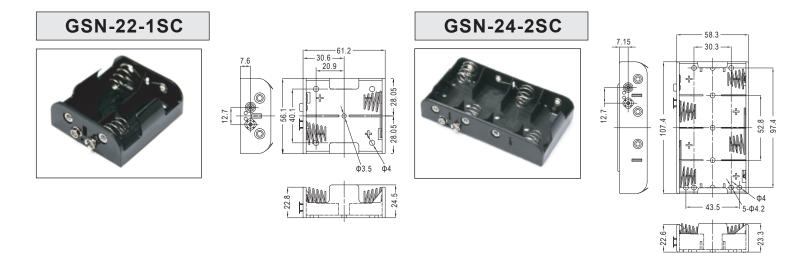

## Snap connector type of battery holder

| Part No.   | Description                              |
|------------|------------------------------------------|
| GSN-12-1SC | 2 X D BATTERY HOLDER WITH SNAP TERMINAL  |
| GSN-14-2SC | 4 X D BATTERY HOLDER WITH SNAP TERMINAL  |
| GSN-22-1SC | 2 X C BATTERY HOLDER WITH SNAP TERMINAL  |
| GSN-24-2SC | 4 X C BATTERY HOLDER WITH SNAP TERMINAL  |
| GSN-32-2SC | 2 X AA BATTERY HOLDER WITH SNAP TERMINAL |
| GSN-33-1SC | 3 X AA BATTERY HOLDER WITH SNAP TERMINAL |
| GSN-34-2SC | 4 X AA BATTERY HOLDER WITH SNAP TERMINAL |