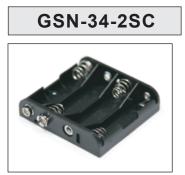

## Snap connector type of battery holder

| Part No.   | Description                              |
|------------|------------------------------------------|
| GSN-12-1SC | 2 X D BATTERY HOLDER WITH SNAP TERMINAL  |
| GSN-14-2SC | 4 X D BATTERY HOLDER WITH SNAP TERMINAL  |
| GSN-22-1SC | 2 X C BATTERY HOLDER WITH SNAP TERMINAL  |
| GSN-24-2SC | 4 X C BATTERY HOLDER WITH SNAP TERMINAL  |
| GSN-32-2SC | 2 X AA BATTERY HOLDER WITH SNAP TERMINAL |
| GSN-33-1SC | 3 X AA BATTERY HOLDER WITH SNAP TERMINAL |
| GSN-34-2SC | 4 X AA BATTERY HOLDER WITH SNAP TERMINAL |