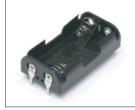

#### **PRODUCT INFORMATION**

- TYPE A=> Wire lead type of battery holder and clip
- TYPE B=> PCB mounted type of battery holder
- TYPE C=> Snap connector type of battery holder
- TYPE D=> Solder lug type of battery holder

# Wire lead type of battery holder

|--|

Battery type:

| Part No.     | Description                                 |
|--------------|---------------------------------------------|
| GSN-9V-1A    | 9V BATTERY HOLDER WITH 150MM OF WIRES       |
| GSN-11-1PP   | 1 X D BATTERY HOLDER WITH 150 MM OF WIRES   |
| GSN-12-1PP   | 2 X D BATTERY HOLDER WITH 150 MM OF WIRES   |
| GSN-14-2PP   | 4 X D BATTERY HOLDER WITH 150 MM OF WIRES   |
| GSN-16-1PP   | 6 X D BATTERY HOLDER WITH 150 MM OF WIRES   |
| GSN-22-1PP   | 2 X C BATTERY HOLDER WITH 150 MM OF WIRES   |
| GSN-24-2PP   | 4 X C BATTERY HOLDER WITH 150 MM OF WIRES   |
| GSN-31-1PP   | 1 X AA BATTERY HOLDER WITH 150 MM OF WIRES  |
| GSN-32-2PP   | 2 X AA BATTERY HOLDER WITH 150 MM OF WIRES  |
| GSN-32-1PP   | 2 X AA BATTERY HOLDER WITH 150 MM OF WIRES  |
| GSN-33-1PP   | 3 X AA BATTERY HOLDER WITH 150 MM OF WIRES  |
| GSN-34-2PP   | 4 X AA BATTERY HOLDER WITH 150 MM OF WIRES  |
| GSN-34-1PP   | 4 X AA BATTERY HOLDER WITH 150 MM OF WIRES  |
| GSN-36-2PP   | 6 X AA BATTERY HOLDER WITH 150 MM OF WIRES  |
| GSN-36-1PP   | 6 X AA BATTERY HOLDER WITH 150 MM OF WIRES  |
| GSN-42-1PP   | 2 X AAA BATTERY HOLDER WITH 150 MM OF WIRES |
| • GSN-38-2PP | 8 X AA BATTERY HOLDER WITH 150 MM OF WIRES  |
| New product  |                                             |