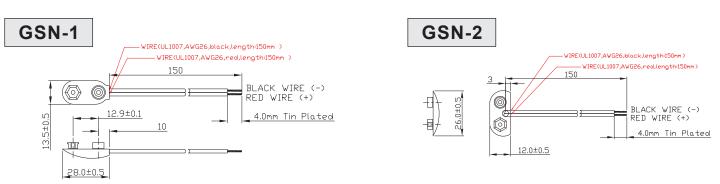

# Wire lead type of battery Clip

| Part No. | Description                                        |
|----------|----------------------------------------------------|
| GSN-1    | 9V BATTERY CLIP WITH 150 MM OF WIRES <side></side> |
| GSN-2    | 9V BATTERY CLIP WITH 150 MM OF WIRES < MIDDLE>     |

| Plastic Material | Female / male Snap     | Wire                                      |
|------------------|------------------------|-------------------------------------------|
| PVC              | Brass / Nickel plating | AWG26(UL1007), red/black,<br>length:150mm |