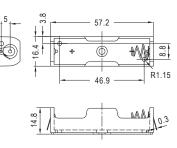

R LUG  |
| GSN-32-1SL | 2 X AA BATTERY HOLDER WITH SOLDER LUG  |
| GSN-33-1SL | 3 X AA BATTERY HOLDER WITH SOLDER LUG  |
| GSN-34-2SL | 4 X AA BATTERY HOLDER WITH SOLDER LUG  |
| GSN-34-1SL | 4 X AA BATTERY HOLDER WITH SOLDER LUG  |
| GSN-36-2SL | 6 X AA BATTERY HOLDER WITH SOLDER LUG  |
| GSN-36-1SL | 6 X AA BATTERY HOLDER WITH SOLDER LUG  |
| GSN-42-1SL | 2 X AAA BATTERY HOLDER WITH SOLDER LUG |
| GSN-38-2SL | 8 X AA BATTERY HOLDER WITH SOLDER LUG  |

| Holder Material | Spring / Finish        | Terminal / Finish      | Solder lug             |
|-----------------|------------------------|------------------------|------------------------|
| PP              | Steel / Nickel plating | Brass / Nickel plating | Brass / Nickel plating |



## Solder lug type of battery holder





















GSN-32-2SL





# Solder lug type of battery holder