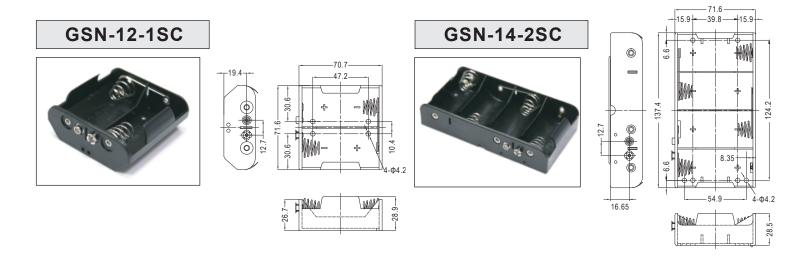

## Snap connector type of battery holder

| Part No.   | Description                              |
|------------|------------------------------------------|
| GSN-12-1SC | 2 X D BATTERY HOLDER WITH SNAP TERMINAL  |
| GSN-14-2SC | 4 X D BATTERY HOLDER WITH SNAP TERMINAL  |
| GSN-22-1SC | 2 X C BATTERY HOLDER WITH SNAP TERMINAL  |
| GSN-24-2SC | 4 X C BATTERY HOLDER WITH SNAP TERMINAL  |
| GSN-32-2SC | 2 X AA BATTERY HOLDER WITH SNAP TERMINAL |
| GSN-33-1SC | 3 X AA BATTERY HOLDER WITH SNAP TERMINAL |
| GSN-34-2SC | 4 X AA BATTERY HOLDER WITH SNAP TERMINAL |