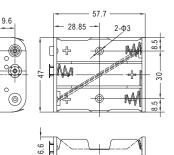

#### GSN-32-2SC

#### GSN-33-1SC

12.7

| 57<br>- 28.6 | 2 - 28.6 - 00<br> |
|--------------|-------------------|
|              |                   |