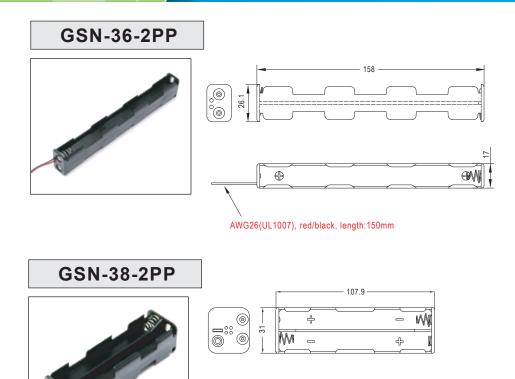

# Wire lead type of battery holder

|--|

Battery type:

| Part No.     | Description                                 |
|--------------|---------------------------------------------|
| GSN-9V-1A    | 9V BATTERY HOLDER WITH 150MM OF WIRES       |
| GSN-11-1PP   | 1 X D BATTERY HOLDER WITH 150 MM OF WIRES   |
| GSN-12-1PP   | 2 X D BATTERY HOLDER WITH 150 MM OF WIRES   |
| GSN-14-2PP   | 4 X D BATTERY HOLDER WITH 150 MM OF WIRES   |
| GSN-16-1PP   | 6 X D BATTERY HOLDER WITH 150 MM OF WIRES   |
| GSN-22-1PP   | 2 X C BATTERY HOLDER WITH 150 MM OF WIRES   |
| GSN-24-2PP   | 4 X C BATTERY HOLDER WITH 150 MM OF WIRES   |
| GSN-31-1PP   | 1 X AA BATTERY HOLDER WITH 150 MM OF WIRES  |
| GSN-32-2PP   | 2 X AA BATTERY HOLDER WITH 150 MM OF WIRES  |
| GSN-32-1PP   | 2 X AA BATTERY HOLDER WITH 150 MM OF WIRES  |
| GSN-33-1PP   | 3 X AA BATTERY HOLDER WITH 150 MM OF WIRES  |
| GSN-34-2PP   | 4 X AA BATTERY HOLDER WITH 150 MM OF WIRES  |
| GSN-34-1PP   | 4 X AA BATTERY HOLDER WITH 150 MM OF WIRES  |
| GSN-36-2PP   | 6 X AA BATTERY HOLDER WITH 150 MM OF WIRES  |
| GSN-36-1PP   | 6 X AA BATTERY HOLDER WITH 150 MM OF WIRES  |
| GSN-42-1PP   | 2 X AAA BATTERY HOLDER WITH 150 MM OF WIRES |
| • GSN-38-2PP | 8 X AA BATTERY HOLDER WITH 150 MM OF WIRES  |
| New product  |                                             |

| Plastic Material | Spring / Finish        | Terminal / Finish      | Wire                                   |
|------------------|------------------------|------------------------|----------------------------------------|
| PP               | Steel / Nickel plating | Brass / Nickel plating | AWG26(UL1007), red/black, length:150mm |