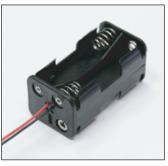

## Snap connector type of battery holder

| Part No.   | Description                              |
|------------|------------------------------------------|
| GSN-12-1SC | 2 X D BATTERY HOLDER WITH SNAP TERMINAL  |
| GSN-14-2SC | 4 X D BATTERY HOLDER WITH SNAP TERMINAL  |
| GSN-22-1SC | 2 X C BATTERY HOLDER WITH SNAP TERMINAL  |
| GSN-24-2SC | 4 X C BATTERY HOLDER WITH SNAP TERMINAL  |
| GSN-32-2SC | 2 X AA BATTERY HOLDER WITH SNAP TERMINAL |
| GSN-33-1SC | 3 X AA BATTERY HOLDER WITH SNAP TERMINAL |
| GSN-34-2SC | 4 X AA BATTERY HOLDER WITH SNAP TERMINAL |

#### Battery type:

| Plastic Material | Spring / Finish        | Terminal / Finish      |
|------------------|------------------------|------------------------|
| PP               | Steel / Nickel plating | Brass / Nickel plating |

# Snap connector type of battery holder