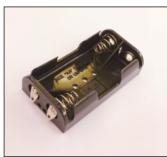

# Wire lead type of battery holder

|--|

Battery type:

| Part No.     | Description                                 |
|--------------|---------------------------------------------|
| GSN-9V-1A    | 9V BATTERY HOLDER WITH 150MM OF WIRES       |
| GSN-11-1PP   | 1 X D BATTERY HOLDER WITH 150 MM OF WIRES   |
| GSN-12-1PP   | 2 X D BATTERY HOLDER WITH 150 MM OF WIRES   |
| GSN-14-2PP   | 4 X D BATTERY HOLDER WITH 150 MM OF WIRES   |
| GSN-16-1PP   | 6 X D BATTERY HOLDER WITH 150 MM OF WIRES   |
| GSN-22-1PP   | 2 X C BATTERY HOLDER WITH 150 MM OF WIRES   |
| GSN-24-2PP   | 4 X C BATTERY HOLDER WITH 150 MM OF WIRES   |
| GSN-31-1PP   | 1 X AA BATTERY HOLDER WITH 150 MM OF WIRES  |
| GSN-32-2PP   | 2 X AA BATTERY HOLDER WITH 150 MM OF WIRES  |
| GSN-32-1PP   | 2 X AA BATTERY HOLDER WITH 150 MM OF WIRES  |
| GSN-33-1PP   | 3 X AA BATTERY HOLDER WITH 150 MM OF WIRES  |
| GSN-34-2PP   | 4 X AA BATTERY HOLDER WITH 150 MM OF WIRES  |
| GSN-34-1PP   | 4 X AA BATTERY HOLDER WITH 150 MM OF WIRES  |
| GSN-36-2PP   | 6 X AA BATTERY HOLDER WITH 150 MM OF WIRES  |
| GSN-36-1PP   | 6 X AA BATTERY HOLDER WITH 150 MM OF WIRES  |
| GSN-42-1PP   | 2 X AAA BATTERY HOLDER WITH 150 MM OF WIRES |
| • GSN-38-2PP | 8 X AA BATTERY HOLDER WITH 150 MM OF WIRES  |
| New product  |                                             |

| Plastic Material | Spring / Finish        | Terminal / Finish      | Wire                                   |
|------------------|------------------------|------------------------|----------------------------------------|
| PP               | Steel / Nickel plating | Brass / Nickel plating | AWG26(UL1007), red/black, length:150mm |

# Wire lead type of battery holder

## Wire lead type of battery holder

AWG26(UL1007), red/black, length:150mm