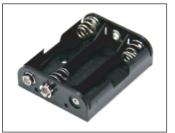

# Wire lead type of battery holder

|--|

Battery type:

| Part No.     | Description                                 |
|--------------|---------------------------------------------|
| GSN-9V-1A    | 9V BATTERY HOLDER WITH 150MM OF WIRES       |
| GSN-11-1PP   | 1 X D BATTERY HOLDER WITH 150 MM OF WIRES   |
| GSN-12-1PP   | 2 X D BATTERY HOLDER WITH 150 MM OF WIRES   |
| GSN-14-2PP   | 4 X D BATTERY HOLDER WITH 150 MM OF WIRES   |
| GSN-16-1PP   | 6 X D BATTERY HOLDER WITH 150 MM OF WIRES   |
| GSN-22-1PP   | 2 X C BATTERY HOLDER WITH 150 MM OF WIRES   |
| GSN-24-2PP   | 4 X C BATTERY HOLDER WITH 150 MM OF WIRES   |
| GSN-31-1PP   | 1 X AA BATTERY HOLDER WITH 150 MM OF WIRES  |
| GSN-32-2PP   | 2 X AA BATTERY HOLDER WITH 150 MM OF WIRES  |
| GSN-32-1PP   | 2 X AA BATTERY HOLDER WITH 150 MM OF WIRES  |
| GSN-33-1PP   | 3 X AA BATTERY HOLDER WITH 150 MM OF WIRES  |
| GSN-34-2PP   | 4 X AA BATTERY HOLDER WITH 150 MM OF WIRES  |
| GSN-34-1PP   | 4 X AA BATTERY HOLDER WITH 150 MM OF WIRES  |
| GSN-36-2PP   | 6 X AA BATTERY HOLDER WITH 150 MM OF WIRES  |
| GSN-36-1PP   | 6 X AA BATTERY HOLDER WITH 150 MM OF WIRES  |
| GSN-42-1PP   | 2 X AAA BATTERY HOLDER WITH 150 MM OF WIRES |
| • GSN-38-2PP | 8 X AA BATTERY HOLDER WITH 150 MM OF WIRES  |
| New product  |                                             |

# Wire lead type of battery holder

## Wire lead type of battery holder

AWG26(UL1007), red/black, length:150mm