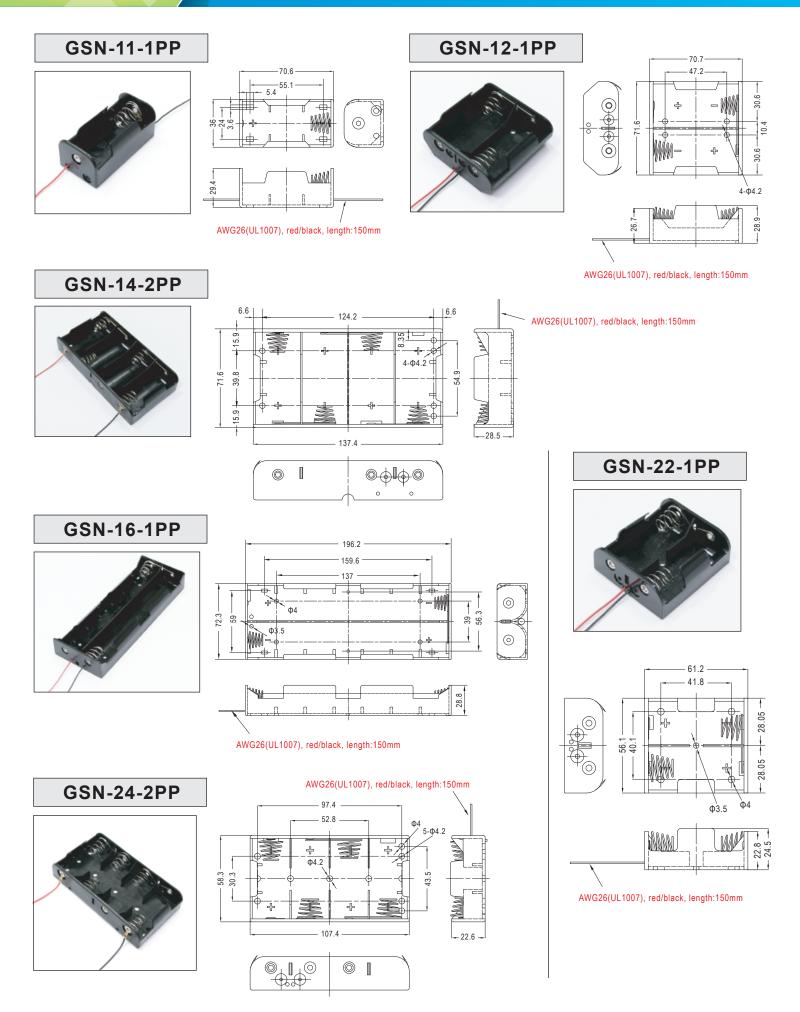

# Wire lead type of battery holder

|--|

Battery type:

| Part No.     | Description                                 |
|--------------|---------------------------------------------|
| GSN-9V-1A    | 9V BATTERY HOLDER WITH 150MM OF WIRES       |
| GSN-11-1PP   | 1 X D BATTERY HOLDER WITH 150 MM OF WIRES   |
| GSN-12-1PP   | 2 X D BATTERY HOLDER WITH 150 MM OF WIRES   |
| GSN-14-2PP   | 4 X D BATTERY HOLDER WITH 150 MM OF WIRES   |
| GSN-16-1PP   | 6 X D BATTERY HOLDER WITH 150 MM OF WIRES   |
| GSN-22-1PP   | 2 X C BATTERY HOLDER WITH 150 MM OF WIRES   |
| GSN-24-2PP   | 4 X C BATTERY HOLDER WITH 150 MM OF WIRES   |
| GSN-31-1PP   | 1 X AA BATTERY HOLDER WITH 150 MM OF WIRES  |
| GSN-32-2PP   | 2 X AA BATTERY HOLDER WITH 150 MM OF WIRES  |
| GSN-32-1PP   | 2 X AA BATTERY HOLDER WITH 150 MM OF WIRES  |
| GSN-33-1PP   | 3 X AA BATTERY HOLDER WITH 150 MM OF WIRES  |
| GSN-34-2PP   | 4 X AA BATTERY HOLDER WITH 150 MM OF WIRES  |
| GSN-34-1PP   | 4 X AA BATTERY HOLDER WITH 150 MM OF WIRES  |
| GSN-36-2PP   | 6 X AA BATTERY HOLDER WITH 150 MM OF WIRES  |
| GSN-36-1PP   | 6 X AA BATTERY HOLDER WITH 150 MM OF WIRES  |
| GSN-42-1PP   | 2 X AAA BATTERY HOLDER WITH 150 MM OF WIRES |
| • GSN-38-2PP | 8 X AA BATTERY HOLDER WITH 150 MM OF WIRES  |
| New product  |                                             |

| Plastic Material | Spring / Finish        | Terminal / Finish      | Wire                                   |
|------------------|------------------------|------------------------|----------------------------------------|
| PP               | Steel / Nickel plating | Brass / Nickel plating | AWG26(UL1007), red/black, length:150mm |