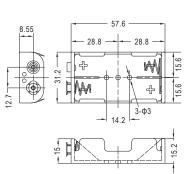

#### GSN-32-2PP

AWG26(UL1007), red/black, length:150mm

GSN-34-2PP

16 0 24.6 25.6 0

÷ -A

AWG26(UL1007), red/black, length:150mm

28.6

0

0

57.2

- 28.6 2-Ф3

GSN-33-1PP

AWG26(UL1007), red/black, length:150mm

28

GSN-34-1PP

AWG26(UL1007), red/black, length:150mm

AWG26(UL1007), red/black, length:150mm

AWG26(UL1007), red/black, length:150mm

© ° ° ~ -#// ÷ Mal 0 46.3 0 ÷ -#//  $\bigcirc$ 4

29 -=== Π

AWG26(UL1007), red/black, length:150mm

32