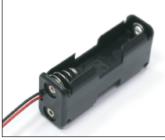

# Wire lead type of battery holder

|--|

Battery type:

| Part No.     | Description                                 |
|--------------|---------------------------------------------|
| GSN-9V-1A    | 9V BATTERY HOLDER WITH 150MM OF WIRES       |
| GSN-11-1PP   | 1 X D BATTERY HOLDER WITH 150 MM OF WIRES   |
| GSN-12-1PP   | 2 X D BATTERY HOLDER WITH 150 MM OF WIRES   |
| GSN-14-2PP   | 4 X D BATTERY HOLDER WITH 150 MM OF WIRES   |
| GSN-16-1PP   | 6 X D BATTERY HOLDER WITH 150 MM OF WIRES   |
| GSN-22-1PP   | 2 X C BATTERY HOLDER WITH 150 MM OF WIRES   |
| GSN-24-2PP   | 4 X C BATTERY HOLDER WITH 150 MM OF WIRES   |
| GSN-31-1PP   | 1 X AA BATTERY HOLDER WITH 150 MM OF WIRES  |
| GSN-32-2PP   | 2 X AA BATTERY HOLDER WITH 150 MM OF WIRES  |
| GSN-32-1PP   | 2 X AA BATTERY HOLDER WITH 150 MM OF WIRES  |
| GSN-33-1PP   | 3 X AA BATTERY HOLDER WITH 150 MM OF WIRES  |
| GSN-34-2PP   | 4 X AA BATTERY HOLDER WITH 150 MM OF WIRES  |
| GSN-34-1PP   | 4 X AA BATTERY HOLDER WITH 150 MM OF WIRES  |
| GSN-36-2PP   | 6 X AA BATTERY HOLDER WITH 150 MM OF WIRES  |
| GSN-36-1PP   | 6 X AA BATTERY HOLDER WITH 150 MM OF WIRES  |
| GSN-42-1PP   | 2 X AAA BATTERY HOLDER WITH 150 MM OF WIRES |
| • GSN-38-2PP | 8 X AA BATTERY HOLDER WITH 150 MM OF WIRES  |
| New product  |                                             |

# Wire lead type of battery holder