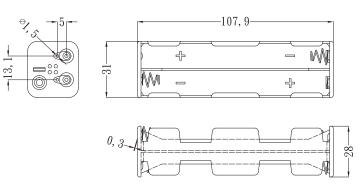

# Solder lug type of battery holder

Battery type:

| Part No.   | Description                            |
|------------|----------------------------------------|
| GSN-11-1SL | 1 X D BATTERY HOLDER WITH SOLDER LUG   |
| GSN-12-1SL | 2 X D BATTERY HOLDER WITH SOLDER LUG   |
| GSN-14-2SL | 4 X D BATTERY HOLDER WITH SOLDER LUG   |
| GSN-16-1SL | 6 X D BATTERY HOLDER WITH SOLDER LUG   |
| GSN-22-1SL | 2 X C BATTERY HOLDER WITH SOLDER LUG   |
| GSN-24-2SL | 4 X C BATTERY HOLDER WITH SOLDER LUG   |
| GSN-31-1SL | 1 X AA BATTERY HOLDER WITH SOLDER LUG  |
| GSN-32-2SL | 2 X AA BATTERY HOLDER WITH SOLDER LUG  |
| GSN-32-1SL | 2 X AA BATTERY HOLDER WITH SOLDER LUG  |
| GSN-33-1SL | 3 X AA BATTERY HOLDER WITH SOLDER LUG  |
| GSN-34-2SL | 4 X AA BATTERY HOLDER WITH SOLDER LUG  |
| GSN-34-1SL | 4 X AA BATTERY HOLDER WITH SOLDER LUG  |
| GSN-36-2SL | 6 X AA BATTERY HOLDER WITH SOLDER LUG  |
| GSN-36-1SL | 6 X AA BATTERY HOLDER WITH SOLDER LUG  |
| GSN-42-1SL | 2 X AAA BATTERY HOLDER WITH SOLDER LUG |
| GSN-38-2SL | 8 X AA BATTERY HOLDER WITH SOLDER LUG  |

## Solder lug type of battery holder

GSN-32-2SL