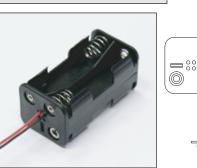

# Wire lead type of battery holder

|--|

Battery type:

| Part No.     | Description                                 |
|--------------|---------------------------------------------|
| GSN-9V-1A    | 9V BATTERY HOLDER WITH 150MM OF WIRES       |
| GSN-11-1PP   | 1 X D BATTERY HOLDER WITH 150 MM OF WIRES   |
| GSN-12-1PP   | 2 X D BATTERY HOLDER WITH 150 MM OF WIRES   |
| GSN-14-2PP   | 4 X D BATTERY HOLDER WITH 150 MM OF WIRES   |
| GSN-16-1PP   | 6 X D BATTERY HOLDER WITH 150 MM OF WIRES   |
| GSN-22-1PP   | 2 X C BATTERY HOLDER WITH 150 MM OF WIRES   |
| GSN-24-2PP   | 4 X C BATTERY HOLDER WITH 150 MM OF WIRES   |
| GSN-31-1PP   | 1 X AA BATTERY HOLDER WITH 150 MM OF WIRES  |
| GSN-32-2PP   | 2 X AA BATTERY HOLDER WITH 150 MM OF WIRES  |
| GSN-32-1PP   | 2 X AA BATTERY HOLDER WITH 150 MM OF WIRES  |
| GSN-33-1PP   | 3 X AA BATTERY HOLDER WITH 150 MM OF WIRES  |
| GSN-34-2PP   | 4 X AA BATTERY HOLDER WITH 150 MM OF WIRES  |
| GSN-34-1PP   | 4 X AA BATTERY HOLDER WITH 150 MM OF WIRES  |
| GSN-36-2PP   | 6 X AA BATTERY HOLDER WITH 150 MM OF WIRES  |
| GSN-36-1PP   | 6 X AA BATTERY HOLDER WITH 150 MM OF WIRES  |
| GSN-42-1PP   | 2 X AAA BATTERY HOLDER WITH 150 MM OF WIRES |
| • GSN-38-2PP | 8 X AA BATTERY HOLDER WITH 150 MM OF WIRES  |
| New product  |                                             |

| Plastic Material | Spring / Finish        | Terminal / Finish      | Wire                                   |
|------------------|------------------------|------------------------|----------------------------------------|
| PP               | Steel / Nickel plating | Brass / Nickel plating | AWG26(UL1007), red/black, length:150mm |

## Wire lead type of battery holder

AWG26(UL1007), red/black, length:150mm