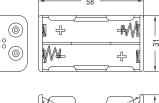

# Snap connector type of battery holder

#### GSN-32-2SC

#### GSN-33-1SC

12.7

| 57<br>- 28.6 | 2 - 28.6 - 00<br> |
|--------------|-------------------|
|              |                   |