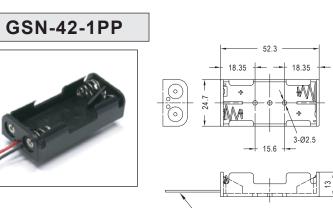

# Wire lead type of battery holder

|--|

Battery type:

| Part No.     | Description                                 |
|--------------|---------------------------------------------|
| GSN-9V-1A    | 9V BATTERY HOLDER WITH 150MM OF WIRES       |
| GSN-11-1PP   | 1 X D BATTERY HOLDER WITH 150 MM OF WIRES   |
| GSN-12-1PP   | 2 X D BATTERY HOLDER WITH 150 MM OF WIRES   |
| GSN-14-2PP   | 4 X D BATTERY HOLDER WITH 150 MM OF WIRES   |
| GSN-16-1PP   | 6 X D BATTERY HOLDER WITH 150 MM OF WIRES   |
| GSN-22-1PP   | 2 X C BATTERY HOLDER WITH 150 MM OF WIRES   |
| GSN-24-2PP   | 4 X C BATTERY HOLDER WITH 150 MM OF WIRES   |
| GSN-31-1PP   | 1 X AA BATTERY HOLDER WITH 150 MM OF WIRES  |
| GSN-32-2PP   | 2 X AA BATTERY HOLDER WITH 150 MM OF WIRES  |
| GSN-32-1PP   | 2 X AA BATTERY HOLDER WITH 150 MM OF WIRES  |
| GSN-33-1PP   | 3 X AA BATTERY HOLDER WITH 150 MM OF WIRES  |
| GSN-34-2PP   | 4 X AA BATTERY HOLDER WITH 150 MM OF WIRES  |
| GSN-34-1PP   | 4 X AA BATTERY HOLDER WITH 150 MM OF WIRES  |
| GSN-36-2PP   | 6 X AA BATTERY HOLDER WITH 150 MM OF WIRES  |
| GSN-36-1PP   | 6 X AA BATTERY HOLDER WITH 150 MM OF WIRES  |
| GSN-42-1PP   | 2 X AAA BATTERY HOLDER WITH 150 MM OF WIRES |
| • GSN-38-2PP | 8 X AA BATTERY HOLDER WITH 150 MM OF WIRES  |
| New product  |                                             |

## Wire lead type of battery holder

AWG26(UL1007), red/black, length:150mm

#### GSN-32-2PP

AWG26(UL1007), red/black, length:150mm

GSN-34-2PP

16 0 24.6 25.6 0

÷ -A

AWG26(UL1007), red/black, length:150mm

28.6

0