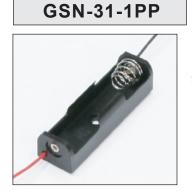

# Wire lead type of battery holder

|--|

Battery type:

| Part No.     | Description                                 |
|--------------|---------------------------------------------|
| GSN-9V-1A    | 9V BATTERY HOLDER WITH 150MM OF WIRES       |
| GSN-11-1PP   | 1 X D BATTERY HOLDER WITH 150 MM OF WIRES   |
| GSN-12-1PP   | 2 X D BATTERY HOLDER WITH 150 MM OF WIRES   |
| GSN-14-2PP   | 4 X D BATTERY HOLDER WITH 150 MM OF WIRES   |
| GSN-16-1PP   | 6 X D BATTERY HOLDER WITH 150 MM OF WIRES   |
| GSN-22-1PP   | 2 X C BATTERY HOLDER WITH 150 MM OF WIRES   |
| GSN-24-2PP   | 4 X C BATTERY HOLDER WITH 150 MM OF WIRES   |
| GSN-31-1PP   | 1 X AA BATTERY HOLDER WITH 150 MM OF WIRES  |
| GSN-32-2PP   | 2 X AA BATTERY HOLDER WITH 150 MM OF WIRES  |
| GSN-32-1PP   | 2 X AA BATTERY HOLDER WITH 150 MM OF WIRES  |
| GSN-33-1PP   | 3 X AA BATTERY HOLDER WITH 150 MM OF WIRES  |
| GSN-34-2PP   | 4 X AA BATTERY HOLDER WITH 150 MM OF WIRES  |
| GSN-34-1PP   | 4 X AA BATTERY HOLDER WITH 150 MM OF WIRES  |
| GSN-36-2PP   | 6 X AA BATTERY HOLDER WITH 150 MM OF WIRES  |
| GSN-36-1PP   | 6 X AA BATTERY HOLDER WITH 150 MM OF WIRES  |
| GSN-42-1PP   | 2 X AAA BATTERY HOLDER WITH 150 MM OF WIRES |
| • GSN-38-2PP | 8 X AA BATTERY HOLDER WITH 150 MM OF WIRES  |
| New product  |                                             |

| Plastic Material | Spring / Finish        | Terminal / Finish      | Wire                                   |
|------------------|------------------------|------------------------|----------------------------------------|
| PP               | Steel / Nickel plating | Brass / Nickel plating | AWG26(UL1007), red/black, length:150mm |