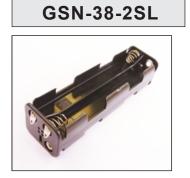

# Solder lug type of battery holder

Battery type:

| Part No.   | Description                            |
|------------|----------------------------------------|
| GSN-11-1SL | 1 X D BATTERY HOLDER WITH SOLDER LUG   |
| GSN-12-1SL | 2 X D BATTERY HOLDER WITH SOLDER LUG   |
| GSN-14-2SL | 4 X D BATTERY HOLDER WITH SOLDER LUG   |
| GSN-16-1SL | 6 X D BATTERY HOLDER WITH SOLDER LUG   |
| GSN-22-1SL | 2 X C BATTERY HOLDER WITH SOLDER LUG   |
| GSN-24-2SL | 4 X C BATTERY HOLDER WITH SOLDER LUG   |
| GSN-31-1SL | 1 X AA BATTERY HOLDER WITH SOLDER LUG  |
| GSN-32-2SL | 2 X AA BATTERY HOLDER WITH SOLDER LUG  |
| GSN-32-1SL | 2 X AA BATTERY HOLDER WITH SOLDER LUG  |
| GSN-33-1SL | 3 X AA BATTERY HOLDER WITH SOLDER LUG  |
| GSN-34-2SL | 4 X AA BATTERY HOLDER WITH SOLDER LUG  |
| GSN-34-1SL | 4 X AA BATTERY HOLDER WITH SOLDER LUG  |
| GSN-36-2SL | 6 X AA BATTERY HOLDER WITH SOLDER LUG  |
| GSN-36-1SL | 6 X AA BATTERY HOLDER WITH SOLDER LUG  |
| GSN-42-1SL | 2 X AAA BATTERY HOLDER WITH SOLDER LUG |
| GSN-38-2SL | 8 X AA BATTERY HOLDER WITH SOLDER LUG  |