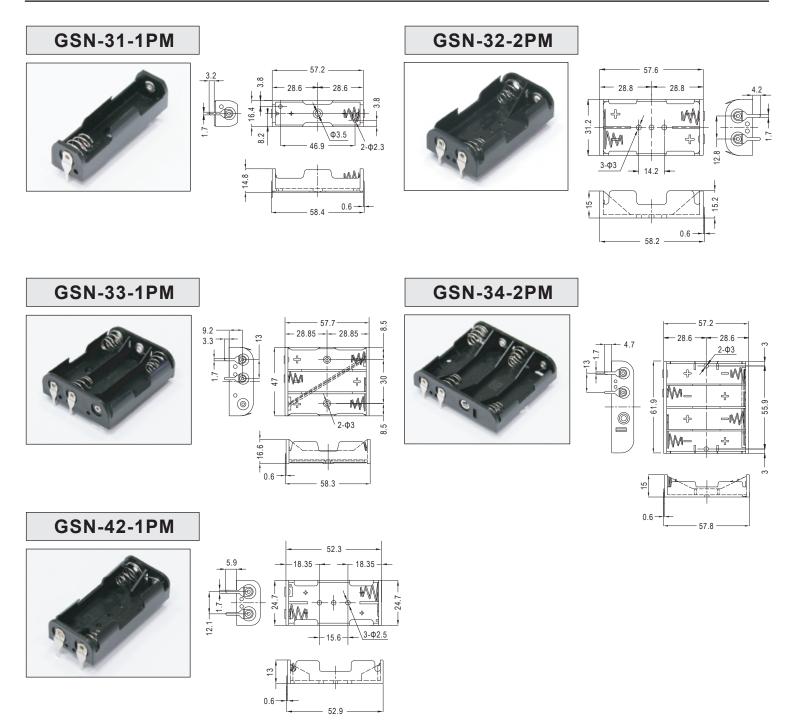

# PCB mounted type of battery holder

**TYPE B Series** 

| Part No.   | Description                        |
|------------|------------------------------------|
| GSN-31-1PM | 1 X AA BATTERY HOLDER WITH PC PIN  |
| GSN-32-2PM | 2 X AA BATTERY HOLDER WITH PC PIN  |
| GSN-33-1PM | 3 X AA BATTERY HOLDER WITH PC PIN  |
| GSN-34-2PM | 4 X AA BATTERY HOLDER WITH PC PIN  |
| GSN-42-1PM | 2 X AAA BATTERY HOLDER WITH PC PIN |

| Plastic Material | Spring / Finish        | Terminal / Finish      | PC PIN                 |
|------------------|------------------------|------------------------|------------------------|
| PP               | Steel / Nickel plating | Brass / Nickel plating | Steel / Nickel plating |