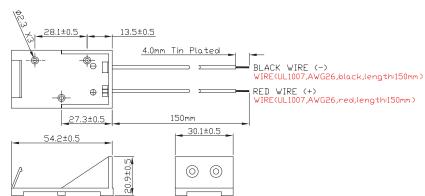

# Wire lead type of battery holder

## Wire lead type of battery holder

AWG26(UL1007), red/black, length:150mm

| Plastic Material | Spring / Finish        | Terminal / Finish      | Wire                                   |
|------------------|------------------------|------------------------|----------------------------------------|
| PP               | Steel / Nickel plating | Brass / Nickel plating | AWG26(UL1007), red/black, length:150mm |