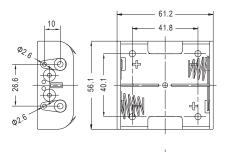

# Wire lead type of battery holder

## Wire lead type of battery holder

AWG26(UL1007), red/black, length:150mm

#### GSN-32-2PP

AWG26(UL1007), red/black, length:150mm

GSN-34-2PP

16 0 24.6 25.6 0

÷ -A

AWG26(UL1007), red/black, length:150mm

28.6

0