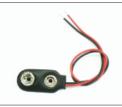

#### **PRODUCT INFORMATION**

- TYPE A=> Wire lead type of battery holder and clip
- TYPE B=> PCB mounted type of battery holder
- TYPE C=> Snap connector type of battery holder
- TYPE D=> Solder lug type of battery holder

# Wire lead type of battery Clip

| Part No. | Description                                        |
|----------|----------------------------------------------------|
| GSN-1    | 9V BATTERY CLIP WITH 150 MM OF WIRES <side></side> |
| GSN-2    | 9V BATTERY CLIP WITH 150 MM OF WIRES < MIDDLE>     |