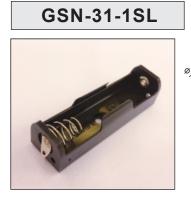

# Solder lug type of battery holder

Battery type:

| Part No.   | Description                            |
|------------|----------------------------------------|
| GSN-11-1SL | 1 X D BATTERY HOLDER WITH SOLDER LUG   |
| GSN-12-1SL | 2 X D BATTERY HOLDER WITH SOLDER LUG   |
| GSN-14-2SL | 4 X D BATTERY HOLDER WITH SOLDER LUG   |
| GSN-16-1SL | 6 X D BATTERY HOLDER WITH SOLDER LUG   |
| GSN-22-1SL | 2 X C BATTERY HOLDER WITH SOLDER LUG   |
| GSN-24-2SL | 4 X C BATTERY HOLDER WITH SOLDER LUG   |
| GSN-31-1SL | 1 X AA BATTERY HOLDER WITH SOLDER LUG  |
| GSN-32-2SL | 2 X AA BATTERY HOLDER WITH SOLDER LUG  |
| GSN-32-1SL | 2 X AA BATTERY HOLDER WITH SOLDER LUG  |
| GSN-33-1SL | 3 X AA BATTERY HOLDER WITH SOLDER LUG  |
| GSN-34-2SL | 4 X AA BATTERY HOLDER WITH SOLDER LUG  |
| GSN-34-1SL | 4 X AA BATTERY HOLDER WITH SOLDER LUG  |
| GSN-36-2SL | 6 X AA BATTERY HOLDER WITH SOLDER LUG  |
| GSN-36-1SL | 6 X AA BATTERY HOLDER WITH SOLDER LUG  |
| GSN-42-1SL | 2 X AAA BATTERY HOLDER WITH SOLDER LUG |
| GSN-38-2SL | 8 X AA BATTERY HOLDER WITH SOLDER LUG  |