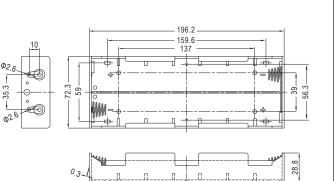

# Solder lug type of battery holder

Battery type:

| Part No.   | Description                            |
|------------|----------------------------------------|
| GSN-11-1SL | 1 X D BATTERY HOLDER WITH SOLDER LUG   |
| GSN-12-1SL | 2 X D BATTERY HOLDER WITH SOLDER LUG   |
| GSN-14-2SL | 4 X D BATTERY HOLDER WITH SOLDER LUG   |
| GSN-16-1SL | 6 X D BATTERY HOLDER WITH SOLDER LUG   |
| GSN-22-1SL | 2 X C BATTERY HOLDER WITH SOLDER LUG   |
| GSN-24-2SL | 4 X C BATTERY HOLDER WITH SOLDER LUG   |
| GSN-31-1SL | 1 X AA BATTERY HOLDER WITH SOLDER LUG  |
| GSN-32-2SL | 2 X AA BATTERY HOLDER WITH SOLDER LUG  |
| GSN-32-1SL | 2 X AA BATTERY HOLDER WITH SOLDER LUG  |
| GSN-33-1SL | 3 X AA BATTERY HOLDER WITH SOLDER LUG  |
| GSN-34-2SL | 4 X AA BATTERY HOLDER WITH SOLDER LUG  |
| GSN-34-1SL | 4 X AA BATTERY HOLDER WITH SOLDER LUG  |
| GSN-36-2SL | 6 X AA BATTERY HOLDER WITH SOLDER LUG  |
| GSN-36-1SL | 6 X AA BATTERY HOLDER WITH SOLDER LUG  |
| GSN-42-1SL | 2 X AAA BATTERY HOLDER WITH SOLDER LUG |
| GSN-38-2SL | 8 X AA BATTERY HOLDER WITH SOLDER LUG  |

| Holder Material | Spring / Finish        | Terminal / Finish      | Solder lug             |
|-----------------|------------------------|------------------------|------------------------|
| PP              | Steel / Nickel plating | Brass / Nickel plating | Brass / Nickel plating |

## Solder lug type of battery holder

GSN-32-2SL