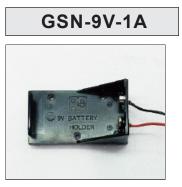

# Wire lead type of battery holder

|--|

Battery type:

| Part No.     | Description                                 |
|--------------|---------------------------------------------|
| GSN-9V-1A    | 9V BATTERY HOLDER WITH 150MM OF WIRES       |
| GSN-11-1PP   | 1 X D BATTERY HOLDER WITH 150 MM OF WIRES   |
| GSN-12-1PP   | 2 X D BATTERY HOLDER WITH 150 MM OF WIRES   |
| GSN-14-2PP   | 4 X D BATTERY HOLDER WITH 150 MM OF WIRES   |
| GSN-16-1PP   | 6 X D BATTERY HOLDER WITH 150 MM OF WIRES   |
| GSN-22-1PP   | 2 X C BATTERY HOLDER WITH 150 MM OF WIRES   |
| GSN-24-2PP   | 4 X C BATTERY HOLDER WITH 150 MM OF WIRES   |
| GSN-31-1PP   | 1 X AA BATTERY HOLDER WITH 150 MM OF WIRES  |
| GSN-32-2PP   | 2 X AA BATTERY HOLDER WITH 150 MM OF WIRES  |
| GSN-32-1PP   | 2 X AA BATTERY HOLDER WITH 150 MM OF WIRES  |
| GSN-33-1PP   | 3 X AA BATTERY HOLDER WITH 150 MM OF WIRES  |
| GSN-34-2PP   | 4 X AA BATTERY HOLDER WITH 150 MM OF WIRES  |
| GSN-34-1PP   | 4 X AA BATTERY HOLDER WITH 150 MM OF WIRES  |
| GSN-36-2PP   | 6 X AA BATTERY HOLDER WITH 150 MM OF WIRES  |
| GSN-36-1PP   | 6 X AA BATTERY HOLDER WITH 150 MM OF WIRES  |
| GSN-42-1PP   | 2 X AAA BATTERY HOLDER WITH 150 MM OF WIRES |
| • GSN-38-2PP | 8 X AA BATTERY HOLDER WITH 150 MM OF WIRES  |
| New product  |                                             |