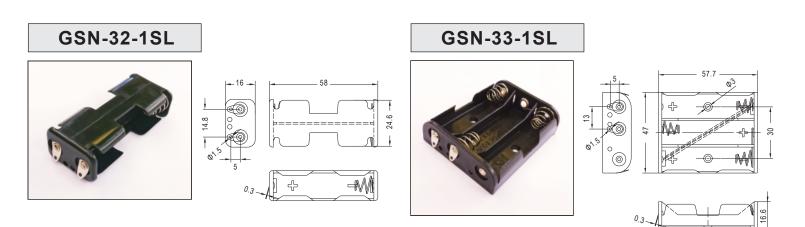

# Solder lug type of battery holder

Battery type:

| Part No.   | Description                            |
|------------|----------------------------------------|
| GSN-11-1SL | 1 X D BATTERY HOLDER WITH SOLDER LUG   |
| GSN-12-1SL | 2 X D BATTERY HOLDER WITH SOLDER LUG   |
| GSN-14-2SL | 4 X D BATTERY HOLDER WITH SOLDER LUG   |
| GSN-16-1SL | 6 X D BATTERY HOLDER WITH SOLDER LUG   |
| GSN-22-1SL | 2 X C BATTERY HOLDER WITH SOLDER LUG   |
| GSN-24-2SL | 4 X C BATTERY HOLDER WITH SOLDER LUG   |
| GSN-31-1SL | 1 X AA BATTERY HOLDER WITH SOLDER LUG  |
| GSN-32-2SL | 2 X AA BATTERY HOLDER WITH SOLDER LUG  |
| GSN-32-1SL | 2 X AA BATTERY HOLDER WITH SOLDER LUG  |
| GSN-33-1SL | 3 X AA BATTERY HOLDER WITH SOLDER LUG  |
| GSN-34-2SL | 4 X AA BATTERY HOLDER WITH SOLDER LUG  |
| GSN-34-1SL | 4 X AA BATTERY HOLDER WITH SOLDER LUG  |
| GSN-36-2SL | 6 X AA BATTERY HOLDER WITH SOLDER LUG  |
| GSN-36-1SL | 6 X AA BATTERY HOLDER WITH SOLDER LUG  |
| GSN-42-1SL | 2 X AAA BATTERY HOLDER WITH SOLDER LUG |
| GSN-38-2SL | 8 X AA BATTERY HOLDER WITH SOLDER LUG  |

| Holder Material | Spring / Finish        | Terminal / Finish      | Solder lug             |
|-----------------|------------------------|------------------------|------------------------|
| PP              | Steel / Nickel plating | Brass / Nickel plating | Brass / Nickel plating |

## Solder lug type of battery holder

GSN-32-2SL