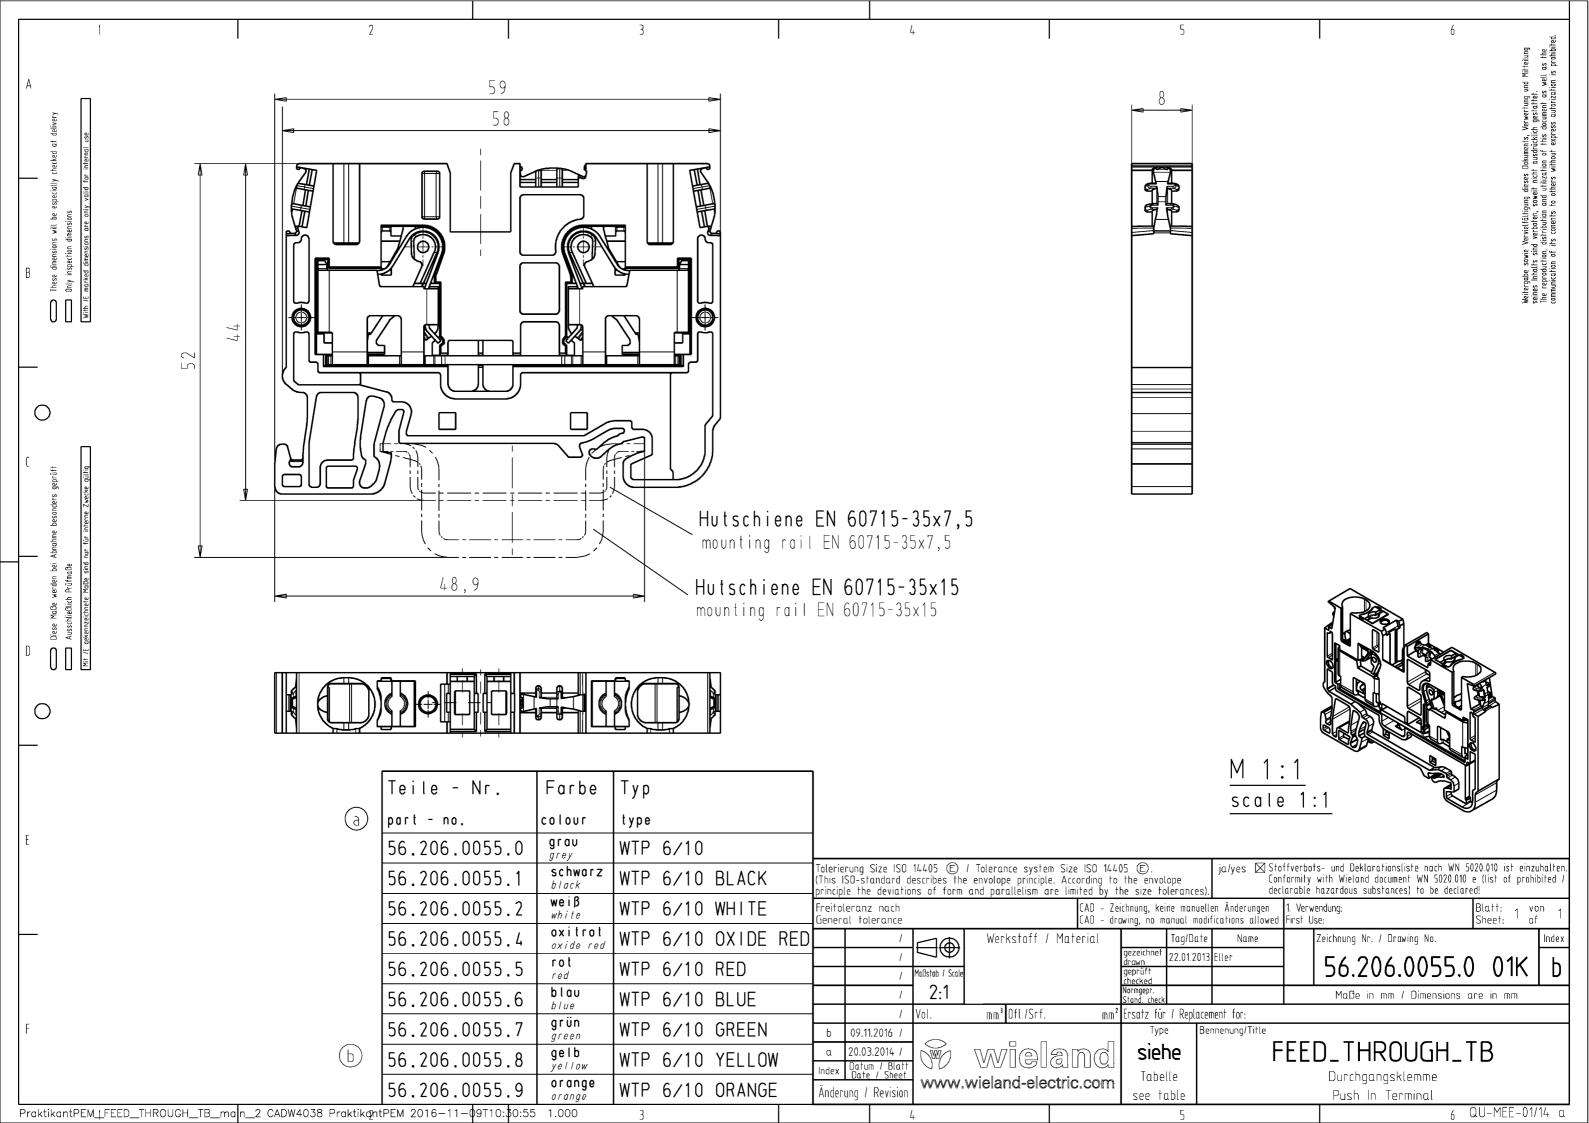

# **Data sheet**

Commercial Art.No.: 56.206.0055.8
Feed-through terminal WTP 6/10 GE

Feed-through terminal with push in connection for mounting on TS 35, nominal cross

section: 10 mm², width: 8 mm, color: yellow