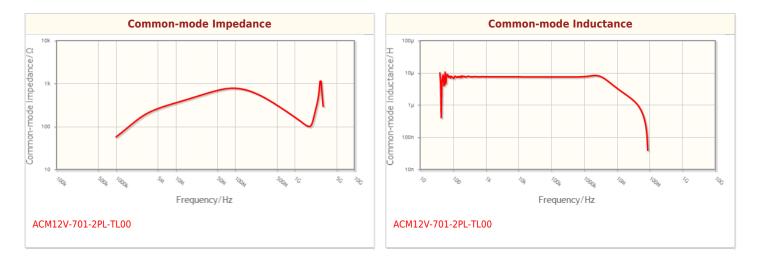

| Electrical Characteristics   |                      |  |  |
|------------------------------|----------------------|--|--|
| Common-mode Impedance [Typ.] | 700Ω at 100MHz       |  |  |
| Common-mode Impedance [Min.] | 500Ω at 100MHz       |  |  |
| Common-mode Inductance       | 7.6µH at 1MHz (Ref.) |  |  |
| Rated Current                | 8A                   |  |  |
| Rated Voltage                | 80VDC                |  |  |
| Insulation Resistance [Min.] | 10ΜΩ                 |  |  |
| DC Resistance                | 6mΩ Max.             |  |  |

## Characteristic Graphs(This is reference data, and does not guarantee the products characteristics.)

! Images are for reference only and show exemplary products.

! This PDF document was created based on the data listed on the TDK Corporation website.