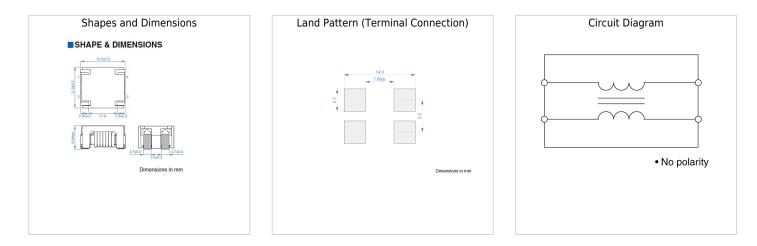

|                    | Size            |  |
|--------------------|-----------------|--|
| Length(L)          | 12.00mm ±0.30mm |  |
| Width(W)           | 11.00mm ±0.30mm |  |
| Thickness   Height | 6.00mm Max.     |  |

## Associated Images

! Images are for reference only and show exemplary products.

! This PDF document was created based on the data listed on the TDK Corporation website.

! All specifications are subject to change without notice.