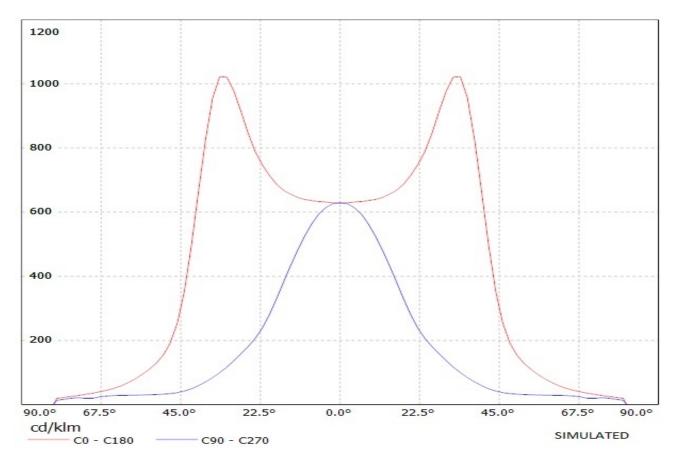

## **OPTICAL PROPERTIES**

|      | Viewing   | Light      | Effi-  |       |           |
|------|-----------|------------|--------|-------|-----------|
| LED  | Angle     | Beam       | ciency | cd/lm | Connector |
| XR-E | 84+36 deg | Streetligh | 93 %   | 1.020 | -         |
| XM-L | 97+46 deg | Streetligh | 88 %   | 0.460 | -         |

# Ledil Oy C10924\_Strada-B-XR C10924\_Strada-B-XR / LDC (Polar)

Luminaire: Ledil Oy C10924\_Strada-B-XR C10924\_Strada-B-XR Lamps: 1 x Cree XR-E (white)

Luminaire: Ledil CA10925 STRADA-B\_(XM-L)
Lamps: 1 x Cree\_XM-L\_(XMLAWT-00-0000-0000T6051)
\_102.237Im@250mA\_CCT=8850K\_P=0.7W\_I=0.25A

| NOTE: The typical diverged tolerance. The typical tot is half of the peak value. | gence will be change<br>al divergence is the f | d by different color, oull angle measured w | chip size and chip position<br>here the luminous intensity | 1 |
|----------------------------------------------------------------------------------|------------------------------------------------|---------------------------------------------|------------------------------------------------------------|---|
|                                                                                  |                                                |                                             |                                                            |   |
|                                                                                  |                                                |                                             |                                                            |   |
|                                                                                  |                                                |                                             |                                                            |   |
|                                                                                  |                                                |                                             |                                                            |   |
|                                                                                  |                                                |                                             |                                                            |   |
|                                                                                  |                                                |                                             |                                                            |   |
|                                                                                  |                                                |                                             |                                                            |   |