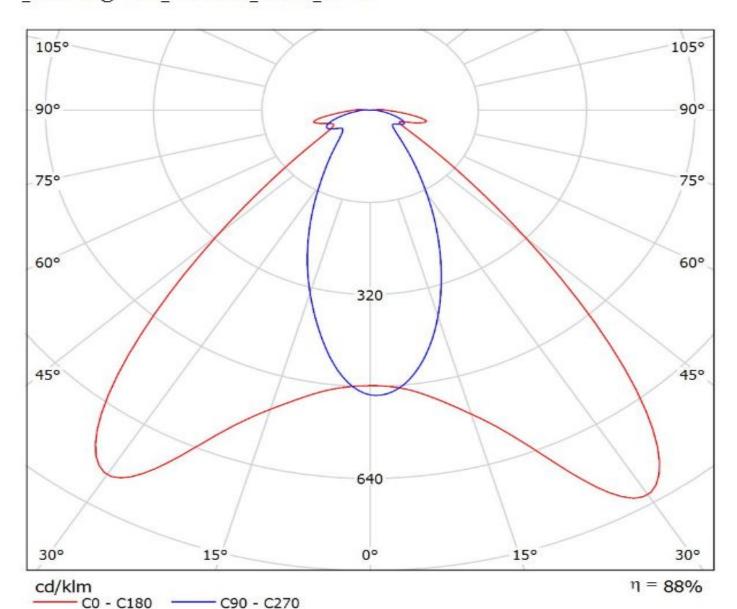

## **OPTICAL PROPERTIES**

|      | Viewing   | Light      | Effi-  |       |           |
|------|-----------|------------|--------|-------|-----------|
| LED  | Angle     | Beam       | ciency | cd/lm | Connector |
| XR-E | 84+36 deg | Streetligh | 93 %   | 1.020 | -         |
| XM-L | 97+46 deg | Streetligh | 88 %   | 0.460 | -         |

# Ledil Oy C10924\_Strada-B-XR C10924\_Strada-B-XR / LDC (Polar)

Luminaire: Ledil Oy C10924\_Strada-B-XR C10924\_Strada-B-XR Lamps: 1 x Cree XR-E (white)

Luminaire: Ledil CA10925 STRADA-B\_(XM-L)
Lamps: 1 x Cree\_XM-L\_(XMLAWT-00-0000-0000T6051)
\_102.237Im@250mA\_CCT=8850K\_P=0.7W\_I=0.25A