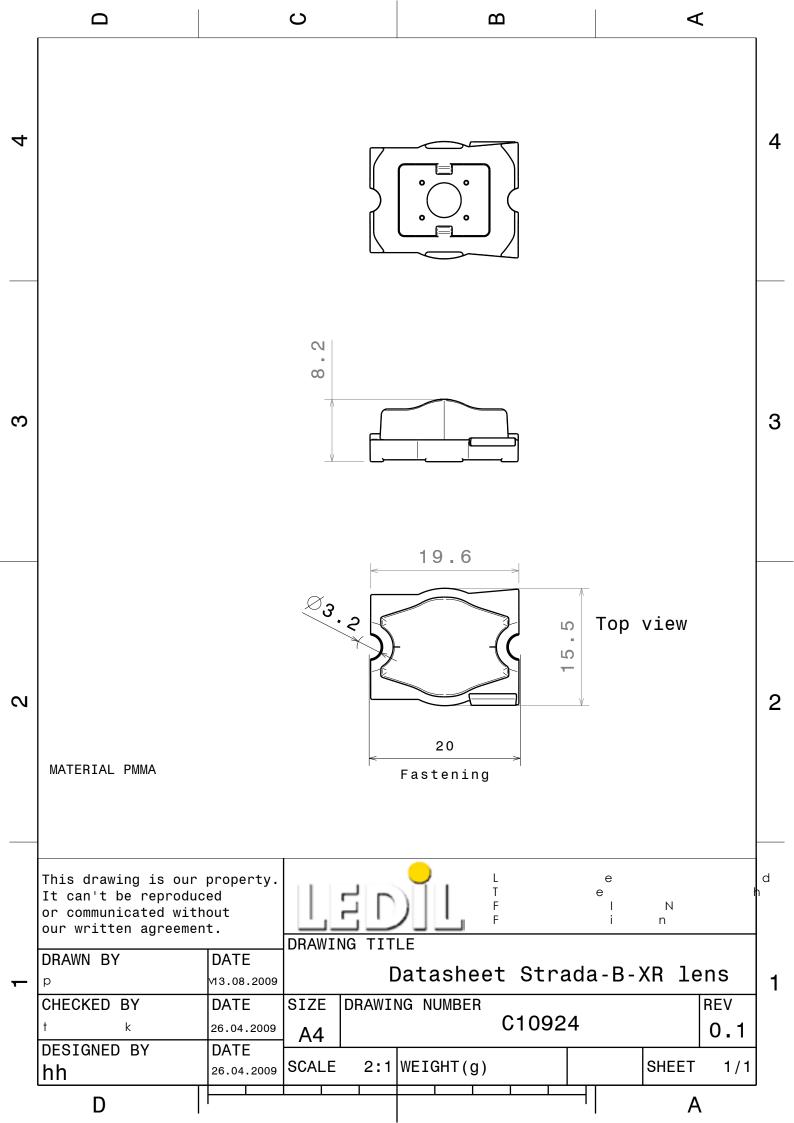

### **DETAILS**

Product Number CA10925\_STRADA-B

Family Strada-B
Type Assembly
Color clear

**Diameter** 19,6 + 15,5 mm

Height 8,2 mm
Style rectang
Optic Material PMMA

**Holder Material** 

Fastening screw, tape
Status production ready