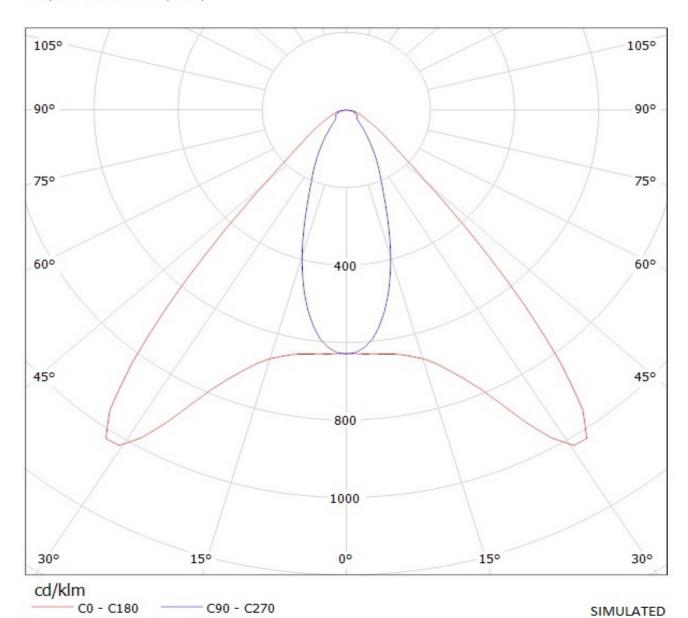

## **OPTICAL PROPERTIES**

|      | Viewing   | Light      | Effi-  |       |           |
|------|-----------|------------|--------|-------|-----------|
| LED  | Angle     | Beam       | ciency | cd/lm | Connector |
| XR-E | 84+36 deg | Streetligh | 93 %   | 1.020 | -         |
| XM-L | 97+46 deg | Streetligh | 88 %   | 0.460 | -         |

# Ledil Oy C10924\_Strada-B-XR C10924\_Strada-B-XR / LDC (Polar)

Luminaire: Ledil Oy C10924\_Strada-B-XR C10924\_Strada-B-XR Lamps: 1 x Cree XR-E (white)

Luminaire: Ledil CA10925 STRADA-B\_(XM-L)
Lamps: 1 x Cree\_XM-L\_(XMLAWT-00-0000-0000T6051)
\_102.237Im@250mA\_CCT=8850K\_P=0.7W\_I=0.25A