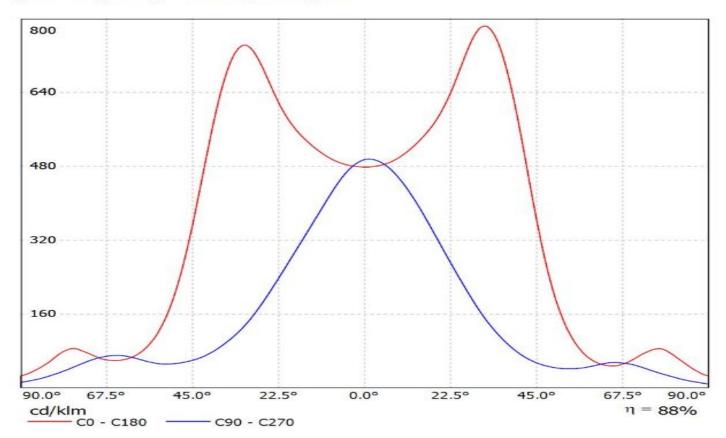

## **OPTICAL PROPERTIES**

|      | Viewing   | Light      | Effi-  |       |           |
|------|-----------|------------|--------|-------|-----------|
| LED  | Angle     | Beam       | ciency | cd/lm | Connector |
| XR-E | 84+36 deg | Streetligh | 93 %   | 1.020 | -         |
| XM-L | 97+46 deg | Streetligh | 88 %   | 0.460 | -         |

#### Ledil Oy C10924\_Strada-B-XR C10924\_Strada-B-XR / LDC (Linear)

Luminaire: Ledil Oy C10924\_Strada-B-XR C10924\_Strada-B-XR Lamps: 1 x Cree XR-E (white)

Luminaire: Ledil CA10925 STRADA-B\_(XM-L) Lamps: 1 x Cree\_XM-L\_(XMLAWT-00-0000-0000T6051) \_102.237lm@250mA\_CCT=8850K\_P=0.7W\_I=0.25A