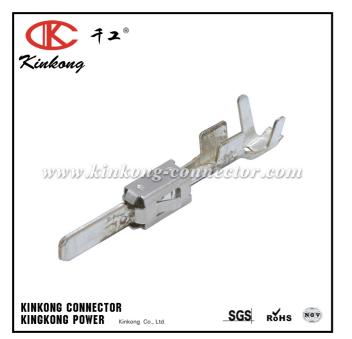

FLACHSTECKER Terminals 1-962915-1

**Products Details** 

**Product name:** 1-962915-1 FLACHSTECKER Terminals

CKK004-3.5MS

**Product Catalog:** 3.5 series

## Product Details Product Inquiry

| Product name                | Terminals                                                                                                        |
|-----------------------------|------------------------------------------------------------------------------------------------------------------|
| Specification               | CKK004-3.5MS                                                                                                     |
| Original number             | 1-962915-1                                                                                                       |
| Wire Size                   | CKK004-3.5MSB2 0.85-1.5mm <sup>2</sup> 20-18AWG                                                                  |
| Female or Male              | Male                                                                                                             |
| Material                    | Copper Alloy, Brass, Phosphor Bronze, Nickel.                                                                    |
| Plating                     | Tin                                                                                                              |
| Sealed or Unsealed          | Sealed                                                                                                           |
| Operating Temperature range | -40℃~120℃                                                                                                        |
| Function                    | For connector,fix and waterproof in wire harness                                                                 |
| Certification               | TUV,T S16949,ISO14001 system and RoHS.                                                                           |
| MOQ                         | Small order can be accepted.                                                                                     |
| Payment term                | 30% deposit in advance,70% before shipment,100% TT in advance                                                    |
| Delivery Time               | Enough stock and strong production capacity ensure timely delivery.                                              |
| Packaging                   | 100,200,300,500,1000PCS per bag with label,export standard carton.                                               |
| Design ability              | We can supply sample, OEM&ODM is welcome. Customized drawing with Decal, Frosted, Print are available as request |