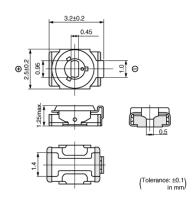

## Appearance & Shape

### Features

- 1. Small and thin size with external dimensions of 2.5(W)x3.2(L)x1.25max.(H)mm.
- 2. New shape of cover can improve the flux invasion compared with current products.
- 3. Improvement of the adhesion between rotor and stator leads to superior stability.
- 4. Unique construction with no plastic material provides superior soldering