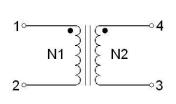

### **Common Mode Choke**

| Order Code                | ТСК-073                                  |
|---------------------------|------------------------------------------|
| Inductance (each winding) | <b>305 μH ±35%</b> (at 100 kHz / 100 mV) |
| Impedance (DCR)           | 20 mΩ max.                               |
| Rated Current             | 11.3 A max.                              |
| Rated Voltage             | 500 VDC max. (between windings)          |
| Operating Temperature     | -40°C to +105°C                          |
| RoHS Exemptions           | No Exemptions                            |