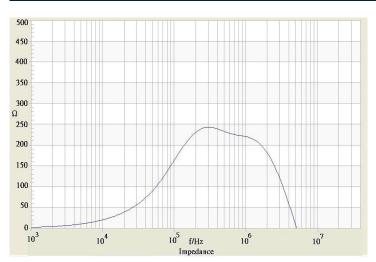

# **TRACO POWER**

### **Common Mode Choke**

| Order Code                | ТСК-073                                  |
|---------------------------|------------------------------------------|
| Inductance (each winding) | <b>305 μH ±35%</b> (at 100 kHz / 100 mV) |
| Impedance (DCR)           | 20 mΩ max.                               |
| Rated Current             | 11.3 A max.                              |
| Rated Voltage             | 500 VDC max. (between windings)          |
| Operating Temperature     | -40°C to +105°C                          |
| RoHS Exemptions           | No Exemptions                            |



#### Impedance Curve



#### **Outline Dimensions**











All specifications valid at +25°C, unless otherwise stated.

© Copyright 2023 Traco Electronic AG

**TRACO POWER** 

Specifications can be changed without notice. Rev. September 19, 2023 Page 1 / 1

Dimensions [mm]

16.0 max.

16.0 max.

15.0 max.

4.0 ±0.3

 $10.0 \pm 0.3$ 

7.4 ±0.3

ø 0.8

A

В

С

D

Е

F

G

## TCK-073