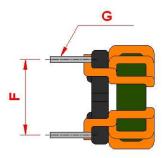

#### **Outline Dimensions**

All specifications valid at +25°C, unless otherwise stated.

© Copyright 2023 Traco Electronic AG

**TRACO POWER** 

Specifications can be changed without notice. Rev. September 19, 2023 Page 1 / 1

Dimensions [mm]

16.0 max.

16.0 max.

15.0 max.

4.0 ±0.3

 $10.0 \pm 0.3$ 

7.4 ±0.3

ø 0.8

A

В

С

D

Е

F

G