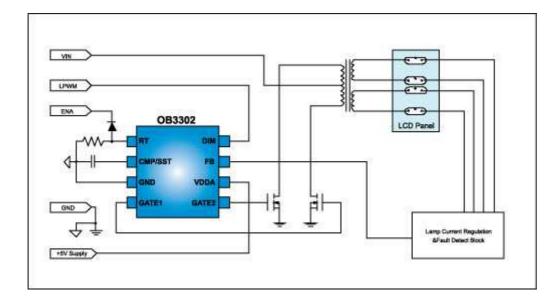

application in push pull topology, it integrates complete functions which includes striking management, dimming control and lamp fail protections.

#### Features:

- ◆ Compact and cost effective system design
- ◆ Direct LPWM input
- ◆ Cost effective Push Pull topology
- ◆ Programmable constant PWM frequency
- High precision reference and frequency setting
- ◆ Soft start
- ◆ Build in negative LPWM dimming (burst mode)
- ◆ 1.3 times high striking frequency
- ◆ Build in 1.5S (typical) striking timer
- ◆ Comprehensive protection coverage:
- ♦ IC supply under voltage lockout
- ♦ Open lamp protection
- Output short circuit protection
- ◆ Available in DIP8 and SOP8 package, RoHS compliant

### **Applications:**

- ◆ LCD TV
- **♦** LCD Monitor
- ◆ Flat panel display

## **Typical Application:**



[关闭窗口]