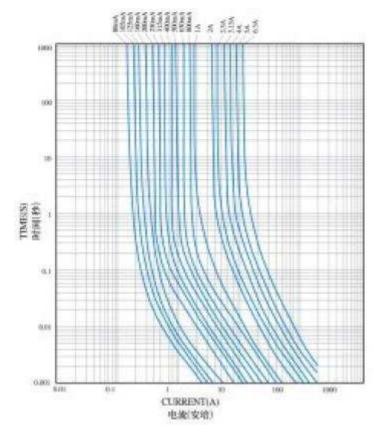

## 电气特性 ELECTRICAL CHARACTERISTICS

| 额定 RATING      |         | 熔断时间 BLOWING TIME |  |
|----------------|---------|-------------------|--|
| 2.1In          | Max(最慢) | 30min             |  |
| 2.75 <b>In</b> | Min(最快) | 50ms              |  |
|                | Max(最慢) | 2sec              |  |
| 4In            | Min(最快) | 10ms              |  |
|                | Max(最慢) | 300ms             |  |
| 10In           | Max(最慢) | 20ms              |  |

| TTC        | THE ALTO A | OTHER PURPLE NICH | TO SHOULD ARE D |
|------------|------------|-------------------|-----------------|
| TEST STATE | HARA       | CHEMSI            | ICS CURVE       |

电流-时间曲线图