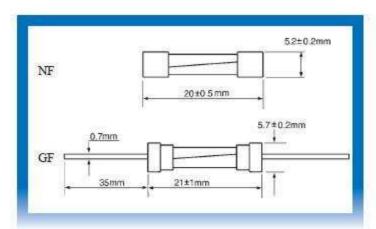

## **GLASS TUBE FUSE (FAST-BLOW)**

## Product Model:ZH214

INTERRUPTING RATING: 35A OR 10In WHICHEVER IS GREATER