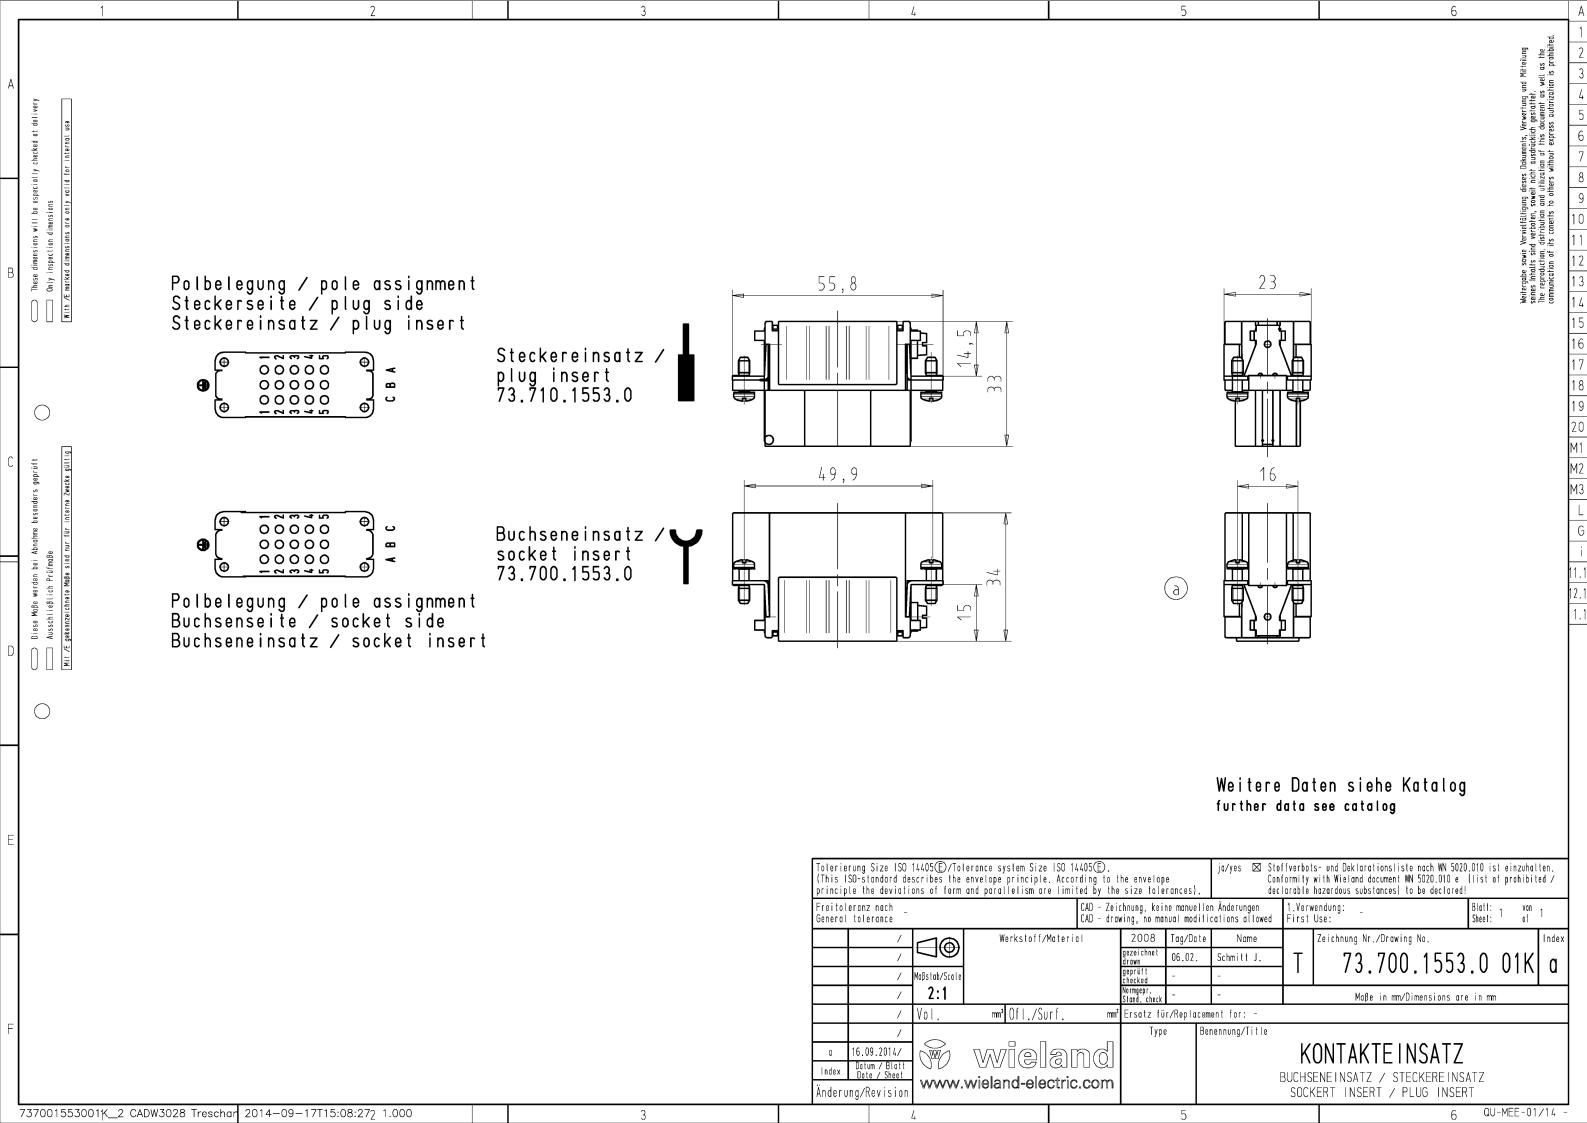

# **Data sheet**

Commercial Art.No.: 73.710.1553.0

Male insert HD STC 15 25

revos HD 15 pole + ground, male insert, 250V/10A, crimp connection

| Commercial Art.No. | 73.710.1553.0 |
|--------------------|---------------|
| EAN                | 4015573230286 |
| Order Unit         | 10            |

# Fits with

| Commercial<br>Art.No.: | Article-type description:   | Description:                                                                                                                  |
|------------------------|-----------------------------|-------------------------------------------------------------------------------------------------------------------------------|
| 73.700.1553.0          | Female insert HD BUC 15 25  | revos HD 15 pole + ground, female insert, 250V/10A, crimp connection                                                          |
| 76.350.1535.0          | Hood HD GOT GG 15 M20 50 A0 | Hood revos HD made of aluminum, for single locking lever with cable gland M20 on the right side (IP54), low version, 15-poles |
| 76.350.1535.2          | Hood HD GOT GG 15 M20 50 A2 | Hood revos HD made of aluminum, for single locking lever with nozzle M20 on the right side, low version, 15-poles             |