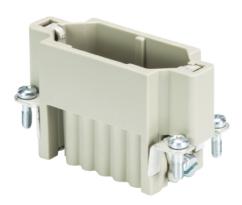

# **Data sheet**

Commercial Art.No.: 73.710.1553.0

Male insert HD STC 15 25

revos HD 15 pole + ground, male insert, 250V/10A, crimp connection

| Commercial Art.No. | 73.710.1553.0 |
|--------------------|---------------|
| EAN                | 4015573230286 |
| Order Unit         | 10            |

## General

| Model                                                      | Pin insert |
|------------------------------------------------------------|------------|
| Inflammability class of insulation material acc. with UL94 | V2         |
| Color                                                      | Grey       |
| Mating cycles                                              | 50         |
| Pollution degree                                           | 3          |
| Modular version                                            | No         |
| Operating temperature range min.                           | -40 °C     |
| Operating temperature range max.                           | 120 °C     |

#### **Connection Data**

| Connection type                                | Crimp |
|------------------------------------------------|-------|
| Number of poles                                | 15    |
| Plus switching contacts                        | 0     |
| Number of pole for rated current 2             | 0     |
| Number of pole for rated current 3             | 0     |
| Total number of poles (without ground contact) | 15    |
| With wire protection                           | No    |
| Protective contact                             | yes   |